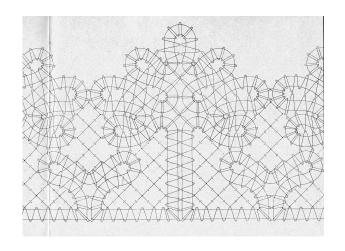

Image reduced to fit on page. Multiply by 2.7 to return to original size

Image reduced to fit on page. Multiply by 1.3 to return to original size

Image reduced to fit on page. Multiply by 2.0 to return to original size