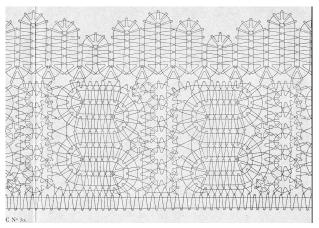

Image reduced to fit on page. Multiply by 2.7 to return to original size

Image reduced to fit on page. Multiply by 1.3 to return to original size

Image reduced to fit on page. Multiply by 2.0 to return to original size

Image reduced to fit on page. Multiply by 1.3 to return to original size

Image reduced to fit on page. Multiply by 2.7 to return to original size

Image reduced to fit on page. Multiply by 1.3 to return to original size

Image reduced to fit on page. Multiply by 2.7 to return to original size

Image reduced to fit on page. Multiply by 1.3 to return to original size

Image reduced to fit on page. Multiply by 2.7 to return to original size

Image reduced to fit on page. Multiply by 1.3 to return to original size