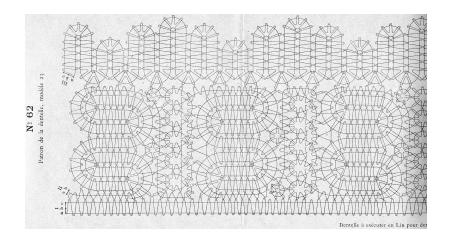

Image reduced to fit on page. Multiply by 2.7 to return to original size

Image reduced to fit on page. Multiply by 1.3 to return to original size

Image reduced to fit on page. Multiply by 2.0 to return to original size

Image reduced to fit on page. Multiply by 1.3 to return to original size

Image reduced to fit on page. Multiply by 2.7 to return to original size

Image reduced to fit on page. Multiply by 1.3 to return to original size

Image reduced to fit on page. Multiply by 2.7 to return to original size

Image reduced to fit on page. Multiply by 1.3 to return to original size

Image reduced to fit on page. Multiply by 2.7 to return to original size

Image reduced to fit on page. Multiply by 1.3 to return to original size