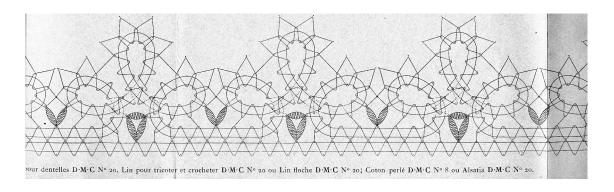

Image reduced to fit on page. Multiply by 1.3 to return to original size

Image reduced to fit on page. Multiply by 2.7 to return to original size

Image reduced to fit on page. Multiply by 1.3 to return to original size