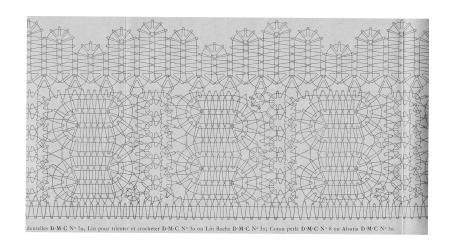

Image reduced to fit on page. Multiply by 2.7 to return to original size

Image reduced to fit on page. Multiply by 1.3 to return to original size

Image reduced to fit on page. Multiply by 2.0 to return to original size

Image reduced to fit on page. Multiply by 1.3 to return to original size

Image reduced to fit on page. Multiply by 2.7 to return to original size

Image reduced to fit on page. Multiply by 1.3 to return to original size

Image reduced to fit on page. Multiply by 2.7 to return to original size

Image reduced to fit on page. Multiply by 1.3 to return to original size

Image reduced to fit on page. Multiply by 2.7 to return to original size

Image reduced to fit on page. Multiply by 1.3 to return to original size