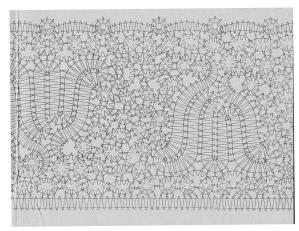

Image reduced to fit on page. Multiply by 1.3 to return to original size

Image reduced to fit on page. Multiply by 2.7 to return to original size

Image reduced to fit on page. Multiply by 1.3 to return to original size