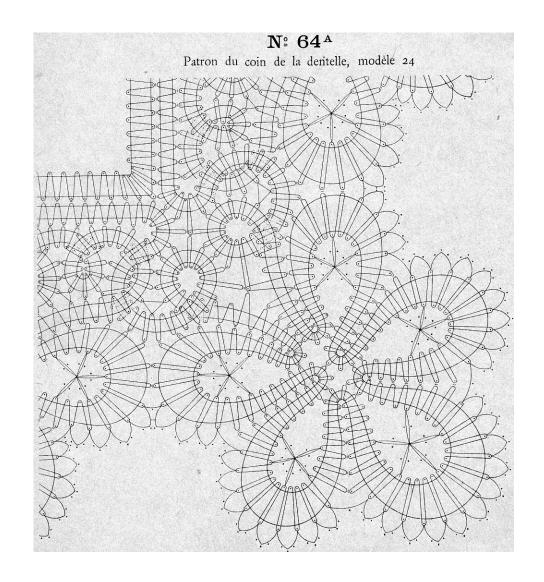

Image reduced to fit on page. Multiply by 2.7 to return to original size



Image reduced to fit on page. Multiply by 1.3 to return to original size







Image reduced to fit on page. Multiply by 2.0 to return to original size



Image reduced to fit on page. Multiply by 1.3 to return to original size





Image reduced to fit on page. Multiply by 2.7 to return to original size



Image reduced to fit on page. Multiply by 1.3 to return to original size







Image reduced to fit on page. Multiply by 2.7 to return to original size



Image reduced to fit on page. Multiply by 1.3 to return to original size







Image reduced to fit on page. Multiply by 2.7 to return to original size



Image reduced to fit on page. Multiply by 1.3 to return to original size