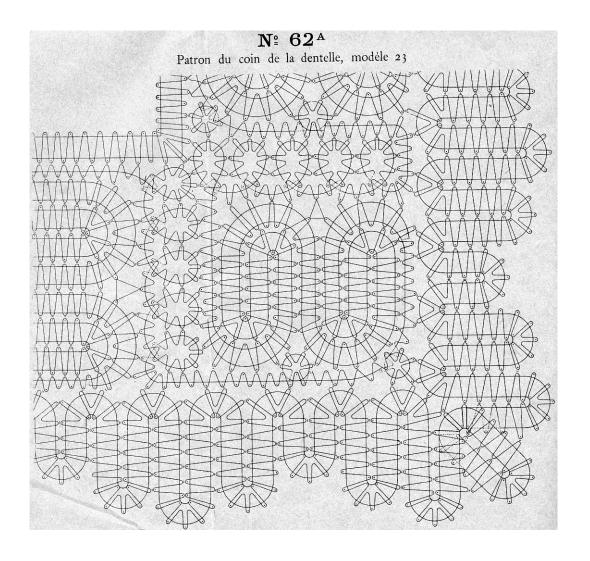

Image reduced to fit on page. Multiply by 2.7 to return to original size

Image reduced to fit on page. Multiply by 1.3 to return to original size

Image reduced to fit on page. Multiply by 2.0 to return to original size

Image reduced to fit on page. Multiply by 1.3 to return to original size

Image reduced to fit on page. Multiply by 2.7 to return to original size

Image reduced to fit on page. Multiply by 1.3 to return to original size

Image reduced to fit on page. Multiply by 2.7 to return to original size

Image reduced to fit on page. Multiply by 1.3 to return to original size

Image reduced to fit on page. Multiply by 2.7 to return to original size

Image reduced to fit on page. Multiply by 1.3 to return to original size