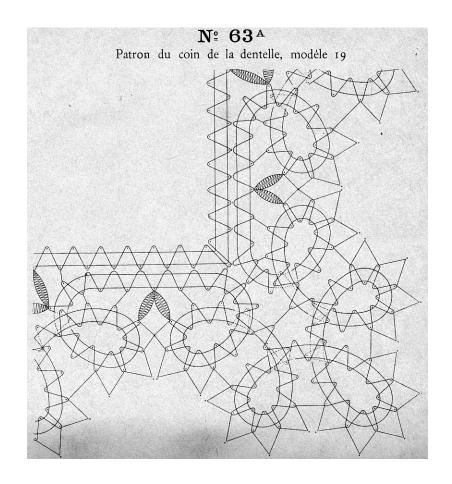

Image reduced to fit on page. Multiply by 2.7 to return to original size



Image reduced to fit on page. Multiply by 1.3 to return to original size







Image reduced to fit on page. Multiply by 2.0 to return to original size



Image reduced to fit on page. Multiply by 1.3 to return to original size





Image reduced to fit on page. Multiply by 2.7 to return to original size



Image reduced to fit on page. Multiply by 1.3 to return to original size







Image reduced to fit on page. Multiply by 2.7 to return to original size



Image reduced to fit on page. Multiply by 1.3 to return to original size







Image reduced to fit on page. Multiply by 2.7 to return to original size



Image reduced to fit on page. Multiply by 1.3 to return to original size