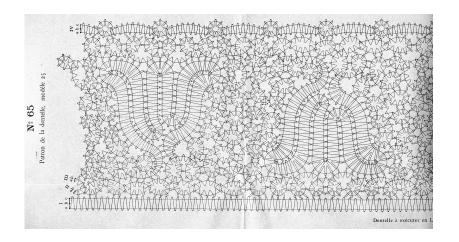

Image reduced to fit on page. Multiply by 2.7 to return to original size



Image reduced to fit on page. Multiply by 1.3 to return to original size







Image reduced to fit on page. Multiply by 2.0 to return to original size



Image reduced to fit on page. Multiply by 1.3 to return to original size





Image reduced to fit on page. Multiply by 2.7 to return to original size



Image reduced to fit on page. Multiply by 1.3 to return to original size







Image reduced to fit on page. Multiply by 2.7 to return to original size



Image reduced to fit on page. Multiply by 1.3 to return to original size







Image reduced to fit on page. Multiply by 2.7 to return to original size



Image reduced to fit on page. Multiply by 1.3 to return to original size