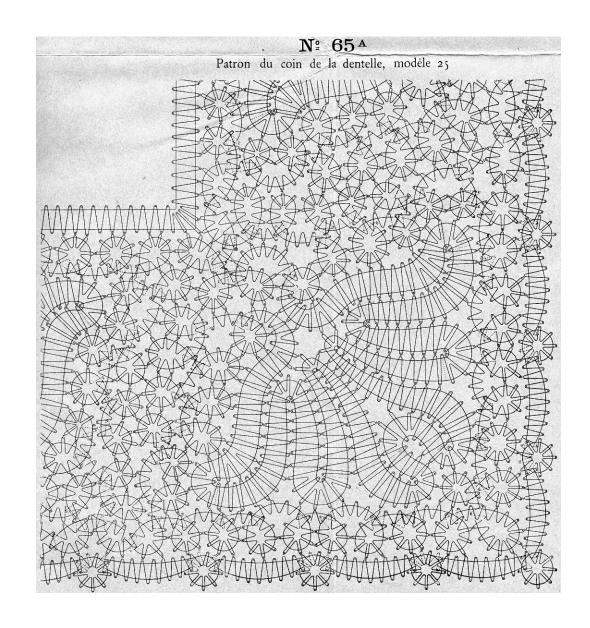

Image reduced to fit on page. Multiply by 2.7 to return to original size

Image reduced to fit on page. Multiply by 1.3 to return to original size

Image reduced to fit on page. Multiply by 2.7 to return to original size