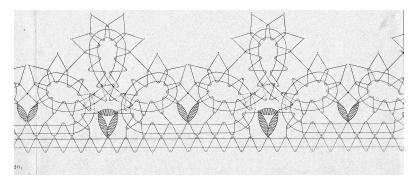

Image reduced to fit on page. Multiply by 2.7 to return to original size

Image reduced to fit on page. Multiply by 1.3 to return to original size

Image reduced to fit on page. Multiply by 2.7 to return to original size