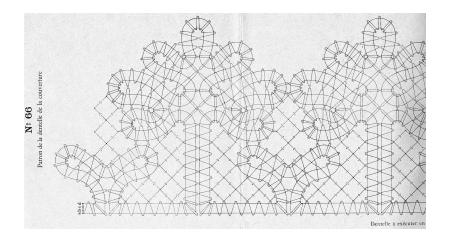

Image reduced to fit on page. Multiply by 2.7 to return to original size



Image reduced to fit on page. Multiply by 1.3 to return to original size







Image reduced to fit on page. Multiply by 2.0 to return to original size



Image reduced to fit on page. Multiply by 1.3 to return to original size





Image reduced to fit on page. Multiply by 2.7 to return to original size



Image reduced to fit on page. Multiply by 1.3 to return to original size







Image reduced to fit on page. Multiply by 2.7 to return to original size



Image reduced to fit on page. Multiply by 1.3 to return to original size







Image reduced to fit on page. Multiply by 2.7 to return to original size



Image reduced to fit on page. Multiply by 1.3 to return to original size