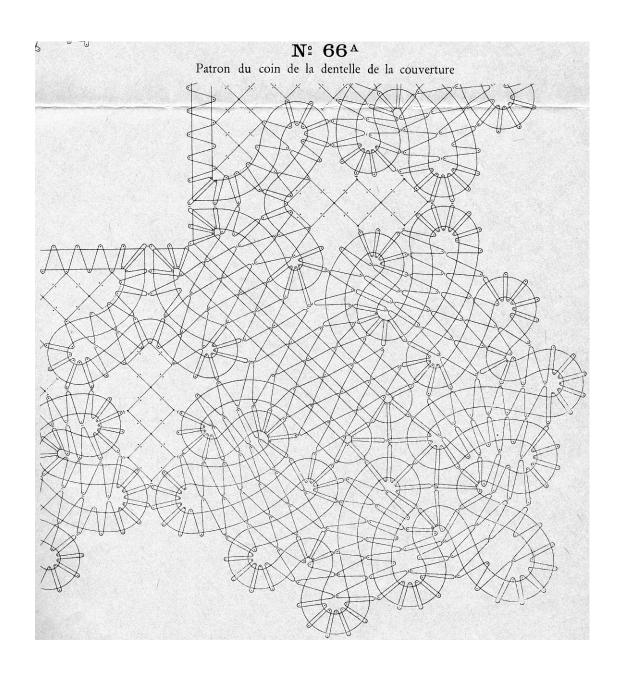

Image reduced to fit on page. Multiply by 2.7 to return to original size

Image reduced to fit on page. Multiply by 1.3 to return to original size

Image reduced to fit on page. Multiply by 2.7 to return to original size