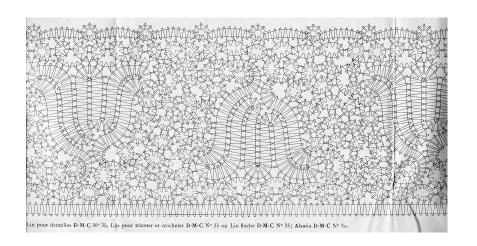

Image reduced to fit on page. Multiply by 2.7 to return to original size

Image reduced to fit on page. Multiply by 1.3 to return to original size

Image reduced to fit on page. Multiply by 2.0 to return to original size