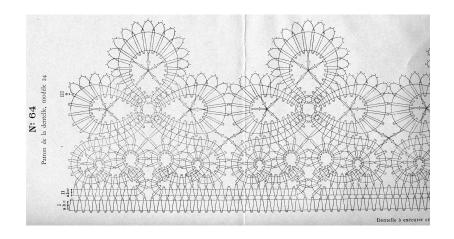

Image reduced to fit on page. Multiply by 2.7 to return to original size



Image reduced to fit on page. Multiply by 1.3 to return to original size







Image reduced to fit on page. Multiply by 2.0 to return to original size



Image reduced to fit on page. Multiply by 1.3 to return to original size





Image reduced to fit on page. Multiply by 2.7 to return to original size



Image reduced to fit on page. Multiply by 1.3 to return to original size







Image reduced to fit on page. Multiply by 2.7 to return to original size



Image reduced to fit on page. Multiply by 1.3 to return to original size







Image reduced to fit on page. Multiply by 2.7 to return to original size



Image reduced to fit on page. Multiply by 1.3 to return to original size