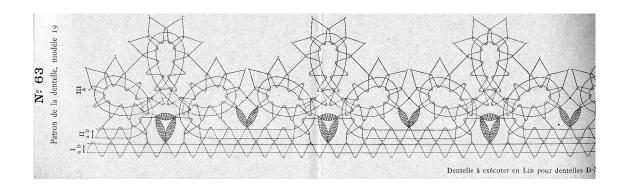

Image reduced to fit on page. Multiply by 2.7 to return to original size

Image reduced to fit on page. Multiply by 1.3 to return to original size

Image reduced to fit on page. Multiply by 2.0 to return to original size