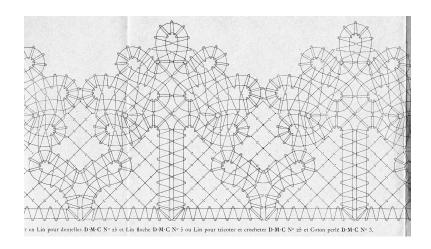

Image reduced to fit on page. Multiply by 1.3 to return to original size

Image reduced to fit on page. Multiply by 2.7 to return to original size

Image reduced to fit on page. Multiply by 1.3 to return to original size