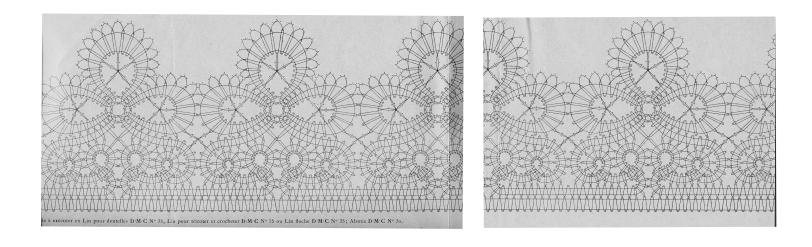

Image reduced to fit on page. Multiply by 2.7 to return to original size



Image reduced to fit on page. Multiply by 1.3 to return to original size







Image reduced to fit on page. Multiply by 2.0 to return to original size



Image reduced to fit on page. Multiply by 1.3 to return to original size





Image reduced to fit on page. Multiply by 2.7 to return to original size



Image reduced to fit on page. Multiply by 1.3 to return to original size







Image reduced to fit on page. Multiply by 2.7 to return to original size



Image reduced to fit on page. Multiply by 1.3 to return to original size







Image reduced to fit on page. Multiply by 2.7 to return to original size



Image reduced to fit on page. Multiply by 1.3 to return to original size