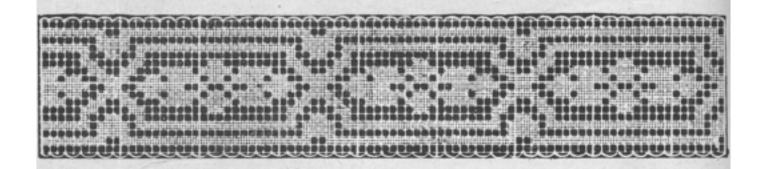

## Tarif des Photographies

GRANDEUR D'EXECUTION DES MODÈLES FIGURANT PAGES 15 à 16

| Page       | Numbra | Disignation    | Dimension or centimeters | Number de mailles | Prix           |
|------------|--------|----------------|--------------------------|-------------------|----------------|
| 13         | 515    | Tétière        | 55×30                    | 105×197           | 4.25           |
| 13         | 516    | Tétière        | 55×23                    | 125×197           | 3.50           |
| 13         | 517    | Tétière        | 55×30                    | 79×195            | 4.25           |
| 13         | 518    | Tétière        | 55×30                    | 105×197           | 4.25           |
| 13         | 967    | Cournin        | Diam, 43 cm,             | 171 171           | 7.50           |
| 13         | 968 -  | Coussin        | 41×31                    | 123 × 163         | 6.00           |
| 13         | 969 -  | Coussin        | 51×41                    | $165 \times 205$  | 9.50           |
| 13         | 970    | Cousein        | 42×31                    | 125×165           | 6.00           |
| 14         | 963    | Plafonnier     | 125 × 14                 | 510×57            | 10.00          |
| 14         | 964    | Plafonnier     | Diam. 43 cm.             | 175×175           | 7.50           |
| 14         | 966    | Plafonnier     | 24×15                    | 61×95             | La Pointe 2.50 |
| 14         | 971    | Bandesu        | 113×24                   | 95×451            | 11.00          |
| 14         | 972    | Bandeau        | 113×17                   | 65×449            | 9.00           |
| 14         | 981    | Couvre-lit     | 110×110                  | 441 453           | 37.00          |
| 15         | 961    | Réticule       | 21 - 19                  | 73 ×81            | 2.50           |
| 15         | 962    | Réticule       | 23×19                    | 77 92             | 2,50           |
| 15         | 965    | Réticule       | 23×20                    | 79×91             | 2.75           |
| 15         | 974    | Bandeau        | 113×32                   | 125×451           | 15.00          |
| 15         | 975    | Bandeau        | 113×31                   | 399×109           | 15.00          |
| 15         | 977    | Couvre-lit     | 125×125                  | 499×499           | 45.00          |
| 16         | 973    | Bandesu        | 119 - 27                 | 105×475           | 11.50          |
| 16         | 976    | Store-panneau  | 105×76                   | 305×401           | 29.00          |
| 16         | 978    | Bandeau        | 120×27                   | 419 < 99          | 14.00          |
| 16         | 979    | Nappe carrée   | 85×85                    | 317×317           | 23.00          |
| 16         | 980    | Nappe roade    | 92×92                    | 371×371           | 33.00          |
| Couverbure |        | Scène Alsacien | ne 28 37                 | 100×133           | 5.50           |
|            |        |                |                          |                   |                |