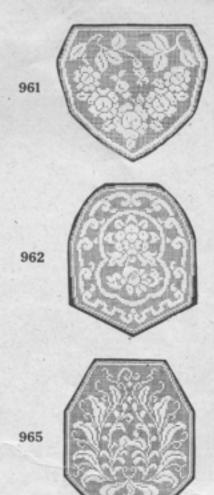

## Tarif des Photographies

GRANDEUR D'EXECUTION DES MODÈLES FIGURANT PAGES 15 à 16

| Page       | Numbra | Disignation    | Dimension or centimeters | Number de mailles | Prix           |
|------------|--------|----------------|--------------------------|-------------------|----------------|
| 13         | 515    | Tétière        | 55×30                    | 105×197           | 4.25           |
| 13         | 516    | Tétière        | 55×23                    | 125×197           | 3.50           |
| 13         | 517    | Tétière        | 55×30                    | 79×195            | 4.25           |
| 13         | 518    | Tétière        | 55×30                    | 105×197           | 4.25           |
| 13         | 967    | Cournin        | Diam, 43 cm,             | 171 171           | 7.50           |
| 13         | 968 -  | Coussin        | 41×31                    | 123 × 163         | 6.00           |
| 13         | 969 -  | Coussin        | 51×41                    | $165 \times 205$  | 9.50           |
| 13         | 970    | Cousein        | 42×31                    | 125×165           | 6.00           |
| 14         | 963    | Plafonnier     | 125 × 14                 | 510×57            | 10.00          |
| 14         | 964    | Plafonnier     | Diam. 43 cm.             | 175×175           | 7.50           |
| 14         | 966    | Plafonnier     | 24×15                    | 61×95             | La Pointe 2.50 |
| 14         | 971    | Bandesu        | 113×24                   | 95×451            | 11.00          |
| 14         | 972    | Bandeau        | 113×17                   | 65×449            | 9.00           |
| 14         | 981    | Couvre-lit     | 110×110                  | 441 453           | 37.00          |
| 15         | 961    | Réticule       | 21 - 19                  | 73 ×81            | 2.50           |
| 15         | 962    | Réticule       | 23×19                    | 77 92             | 2,50           |
| 15         | 965    | Réticule       | 23×20                    | 79×91             | 2.75           |
| 15         | 974    | Bandeau        | 113×32                   | 125×451           | 15.00          |
| 15         | 975    | Bandeau        | 113×31                   | 399×109           | 15.00          |
| 15         | 977    | Couvre-lit     | 125×125                  | 499×499           | 45.00          |
| 16         | 973    | Bandesu        | 119 - 27                 | 105×475           | 11.50          |
| 16         | 976    | Store-panneau  | 105×76                   | 305×401           | 29.00          |
| 16         | 978    | Bandeau        | 120×27                   | 419 < 99          | 14.00          |
| 16         | 979    | Nappe carrée   | 85×85                    | 317×317           | 23.00          |
| 16         | 980    | Nappe roade    | 92×92                    | 371×371           | 33.00          |
| Couverbure |        | Scène Alsacien | ne 28 37                 | 100×133           | 5.50           |
|            |        |                |                          |                   |                |