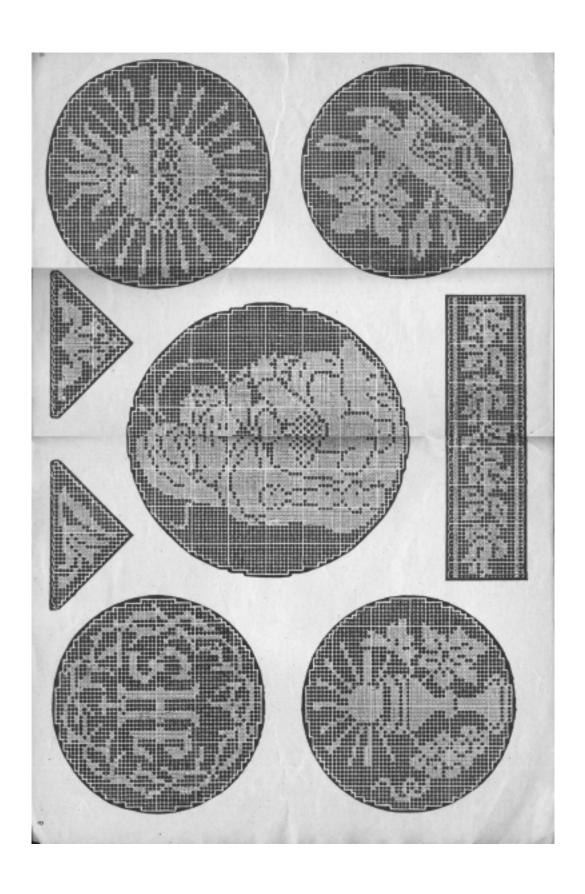

## Tarif des Photographies

GRANDEUR D'EXECUTION DES MODÈLES FIGURANT PAGES 15 à 16

| Page       | Numbra | Disignation    | Dimension or centimeters | Number de mailles | Prix           |
|------------|--------|----------------|--------------------------|-------------------|----------------|
| 13         | 515    | Tétière        | 55×30                    | 105×197           | 4.25           |
| 13         | 516    | Tétière        | 55×23                    | 125×197           | 3.50           |
| 13         | 517    | Tétière        | 55×30                    | 79×195            | 4.25           |
| 13         | 518    | Tétière        | 55×30                    | 105×197           | 4.25           |
| 13         | 967    | Cournin        | Diam, 43 cm,             | 171 171           | 7.50           |
| 13         | 968 -  | Coussin        | 41×31                    | 123 × 163         | 6.00           |
| 13         | 969 -  | Coussin        | 51×41                    | $165 \times 205$  | 9.50           |
| 13         | 970    | Cousein        | 42×31                    | 125×165           | 6.00           |
| 14         | 963    | Plafonnier     | 125 × 14                 | 510×57            | 10.00          |
| 14         | 964    | Plafonnier     | Diam. 43 cm.             | 175×175           | 7.50           |
| 14         | 966    | Plafonnier     | 24×15                    | 61×95             | La Pointe 2.50 |
| 14         | 971    | Bandesu        | 113×24                   | 95×451            | 11.00          |
| 14         | 972    | Bandeau        | 113×17                   | 65×449            | 9.00           |
| 14         | 981    | Couvre-lit     | 110×110                  | 441 453           | 37.00          |
| 15         | 961    | Réticule       | 21 - 19                  | 73 ×81            | 2.50           |
| 15         | 962    | Réticule       | 23×19                    | 77 92             | 2,50           |
| 15         | 965    | Réticule       | 23×20                    | 79×91             | 2.75           |
| 15         | 974    | Bandeau        | 113×32                   | 125×451           | 15.00          |
| 15         | 975    | Bandeau        | 113×31                   | 399×109           | 15.00          |
| 15         | 977    | Couvre-lit     | 125×125                  | 499×499           | 45.00          |
| 16         | 973    | Bandesu        | 119 - 27                 | 105×475           | 11.50          |
| 16         | 976    | Store-panneau  | 105×76                   | 305×401           | 29.00          |
| 16         | 978    | Bandeau        | 120×27                   | 419 < 99          | 14.00          |
| 16         | 979    | Nappe carrée   | 85×85                    | 317×317           | 23.00          |
| 16         | 980    | Nappe roade    | 92×92                    | 371×371           | 33.00          |
| Couverbure |        | Scène Alsacien | ne 28 37                 | 100×133           | 5.50           |
|            |        |                |                          |                   |                |