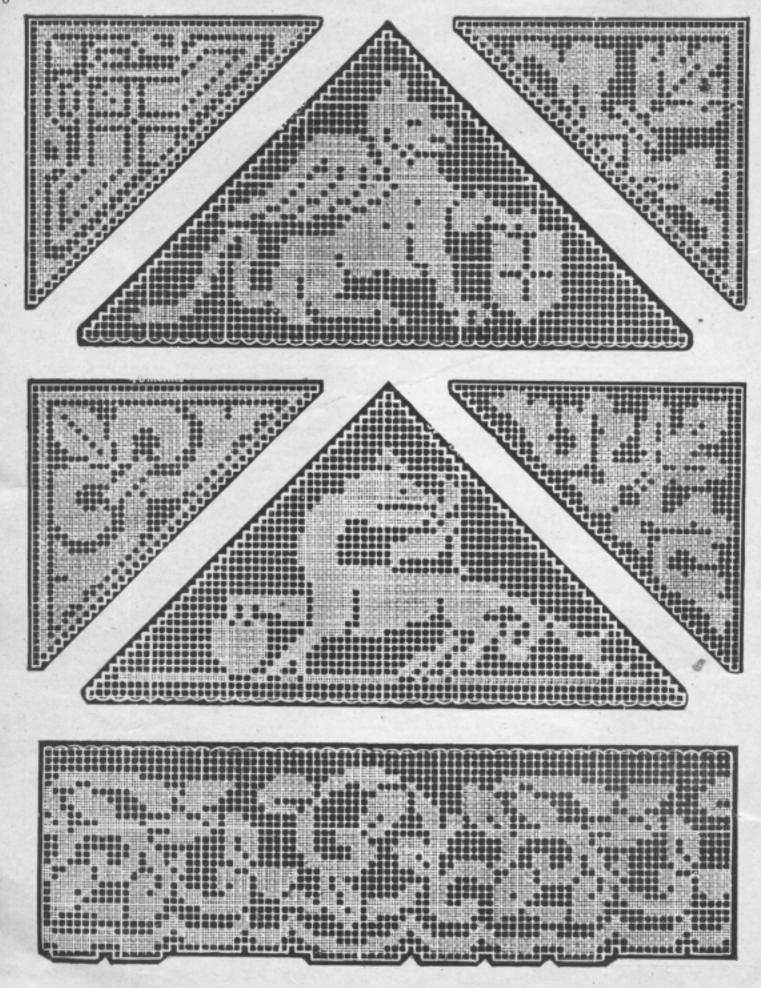

## Tarif des Photographies

GRANDEUR D'EXECUTION DES MODÈLES FIGURANT PAGES 15 à 16

| Page       | Numbra | Disignation    | Dimension or centimeters | Number de mailles | Prix           |
|------------|--------|----------------|--------------------------|-------------------|----------------|
| 13         | 515    | Tétière        | 55×30                    | 105×197           | 4.25           |
| 13         | 516    | Tétière        | 55×23                    | 125×197           | 3.50           |
| 13         | 517    | Tétière        | 55×30                    | 79×195            | 4.25           |
| 13         | 518    | Tétière        | 55×30                    | 105×197           | 4.25           |
| 13         | 967    | Cournin        | Diam, 43 cm,             | 171 171           | 7.50           |
| 13         | 968 -  | Coussin        | 41×31                    | 123 × 163         | 6.00           |
| 13         | 969 -  | Coussin        | 51×41                    | $165 \times 205$  | 9.50           |
| 13         | 970    | Cousein        | 42×31                    | 125×165           | 6.00           |
| 14         | 963    | Plafonnier     | 125 × 14                 | 510×57            | 10.00          |
| 14         | 964    | Plafonnier     | Diam. 43 cm.             | 175×175           | 7.50           |
| 14         | 966    | Plafonnier     | 24×15                    | 61×95             | La Pointe 2.50 |
| 14         | 971    | Bandesu        | 113×24                   | 95×451            | 11.00          |
| 14         | 972    | Bandeau        | 113×17                   | 65×449            | 9.00           |
| 14         | 981    | Couvre-lit     | 110×110                  | 441 453           | 37.00          |
| 15         | 961    | Réticule       | 21 - 19                  | 73 ×81            | 2.50           |
| 15         | 962    | Réticule       | 23×19                    | 77 92             | 2,50           |
| 15         | 965    | Réticule       | 23×20                    | 79×91             | 2.75           |
| 15         | 974    | Bandeau        | 113×32                   | 125×451           | 15.00          |
| 15         | 975    | Bandeau        | 113×31                   | 399×109           | 15.00          |
| 15         | 977    | Couvre-lit     | 125×125                  | 499×499           | 45.00          |
| 16         | 973    | Bandesu        | 119 - 27                 | 105×475           | 11.50          |
| 16         | 976    | Store-panneau  | 105×76                   | 305×401           | 29.00          |
| 16         | 978    | Bandeau        | 120×27                   | 419 < 99          | 14.00          |
| 16         | 979    | Nappe carrée   | 85×85                    | 317×317           | 23.00          |
| 16         | 980    | Nappe roade    | 92×92                    | 371×371           | 33.00          |
| Couverbure |        | Scène Alsacien | ne 28 37                 | 100×133           | 5.50           |
|            |        |                |                          |                   |                |