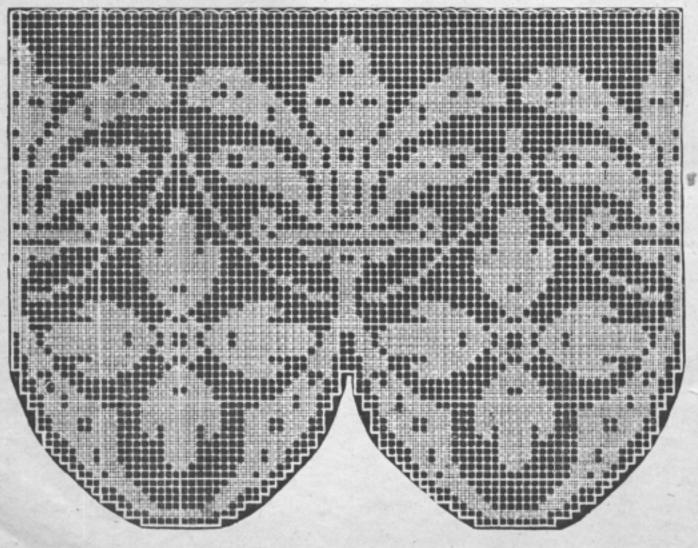

## Tarif des Photographies

GRANDEUR D'EXECUTION DES MODÈLES FIGURANT PAGES 15 à 16

| Page       | Numbra | Disignation    | Dimension or centimeters | Number de mailles | Prix           |
|------------|--------|----------------|--------------------------|-------------------|----------------|
| 13         | 515    | Tétière        | 55×30                    | 105×197           | 4.25           |
| 13         | 516    | Tétière        | 55×23                    | 125×197           | 3.50           |
| 13         | 517    | Tétière        | 55×30                    | 79×195            | 4.25           |
| 13         | 518    | Tétière        | 55×30                    | 105×197           | 4.25           |
| 13         | 967    | Cournin        | Diam, 43 cm,             | 171 171           | 7.50           |
| 13         | 968 -  | Coussin        | 41×31                    | 123 × 163         | 6.00           |
| 13         | 969 -  | Coussin        | 51×41                    | $165 \times 205$  | 9.50           |
| 13         | 970    | Cousein        | 42×31                    | 125×165           | 6.00           |
| 14         | 963    | Plafonnier     | 125 × 14                 | 510×57            | 10.00          |
| 14         | 964    | Plafonnier     | Diam. 43 cm.             | 175×175           | 7.50           |
| 14         | 966    | Plafonnier     | 24×15                    | 61×95             | La Pointe 2.50 |
| 14         | 971    | Bandesu        | 113×24                   | 95×451            | 11.00          |
| 14         | 972    | Bandeau        | 113×17                   | 65×449            | 9.00           |
| 14         | 981    | Couvre-lit     | 110×110                  | 441 453           | 37.00          |
| 15         | 961    | Réticule       | 21 - 19                  | 73 ×81            | 2.50           |
| 15         | 962    | Réticule       | 23×19                    | 77 92             | 2,50           |
| 15         | 965    | Réticule       | 23×20                    | 79×91             | 2.75           |
| 15         | 974    | Bandeau        | 113×32                   | 125×451           | 15.00          |
| 15         | 975    | Bandeau        | 113×31                   | 399×109           | 15.00          |
| 15         | 977    | Couvre-lit     | 125×125                  | 499×499           | 45.00          |
| 16         | 973    | Bandesu        | 119 - 27                 | 105×475           | 11.50          |
| 16         | 976    | Store-panneau  | 105×76                   | 305×401           | 29.00          |
| 16         | 978    | Bandeau        | 120×27                   | 419 < 99          | 14.00          |
| 16         | 979    | Nappe carrée   | 85×85                    | 317×317           | 23.00          |
| 16         | 980    | Nappe roade    | 92×92                    | 371×371           | 33.00          |
| Couverbure |        | Scène Alsacien | ne 28 37                 | 100×133           | 5.50           |
|            |        |                |                          |                   |                |