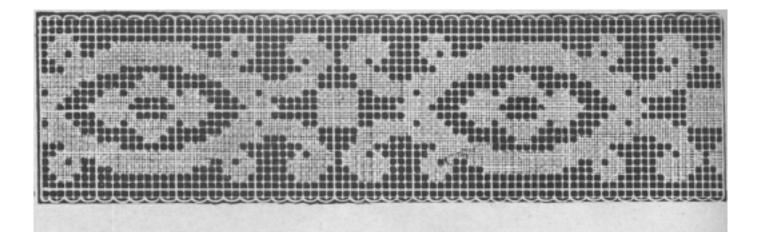

## Tarif des Photographies

GRANDEUR D'EXECUTION DES MODÈLES FIGURANT PAGES 15 à 16

| Page       | Numbra | Disignation    | Dimension or centimeters | Number de mailles | Prix           |
|------------|--------|----------------|--------------------------|-------------------|----------------|
| 13         | 515    | Tétière        | 55×30                    | 105×197           | 4.25           |
| 13         | 516    | Tétière        | 55×23                    | 125×197           | 3.50           |
| 13         | 517    | Tétière        | 55×30                    | 79×195            | 4.25           |
| 13         | 518    | Tétière        | 55×30                    | 105×197           | 4.25           |
| 13         | 967    | Cournin        | Diam, 43 cm,             | 171 171           | 7.50           |
| 13         | 968 -  | Coussin        | 41×31                    | 123 × 163         | 6.00           |
| 13         | 969 -  | Coussin        | 51×41                    | $165 \times 205$  | 9.50           |
| 13         | 970    | Cousein        | 42×31                    | 125×165           | 6.00           |
| 14         | 963    | Plafonnier     | 125 × 14                 | 510×57            | 10.00          |
| 14         | 964    | Plafonnier     | Diam. 43 cm.             | 175×175           | 7.50           |
| 14         | 966    | Plafonnier     | 24×15                    | 61×95             | La Pointe 2.50 |
| 14         | 971    | Bandesu        | 113×24                   | 95×451            | 11.00          |
| 14         | 972    | Bandeau        | 113×17                   | 65×449            | 9.00           |
| 14         | 981    | Couvre-lit     | 110×110                  | 441 453           | 37.00          |
| 15         | 961    | Réticule       | 21 - 19                  | 73 ×81            | 2.50           |
| 15         | 962    | Réticule       | 23×19                    | 77 92             | 2,50           |
| 15         | 965    | Réticule       | 23×20                    | 79×91             | 2.75           |
| 15         | 974    | Bandeau        | 113×32                   | 125×451           | 15.00          |
| 15         | 975    | Bandeau        | 113×31                   | 399×109           | 15.00          |
| 15         | 977    | Couvre-lit     | 125×125                  | 499×499           | 45.00          |
| 16         | 973    | Bandesu        | 119 - 27                 | 105×475           | 11.50          |
| 16         | 976    | Store-panneau  | 105×76                   | 305×401           | 29.00          |
| 16         | 978    | Bandeau        | 120×27                   | 419 < 99          | 14.00          |
| 16         | 979    | Nappe carrée   | 85×85                    | 317×317           | 23.00          |
| 16         | 980    | Nappe roade    | 92×92                    | 371×371           | 33.00          |
| Couverbure |        | Scène Alsacien | ne 28 37                 | 100×133           | 5.50           |
|            |        |                |                          |                   |                |