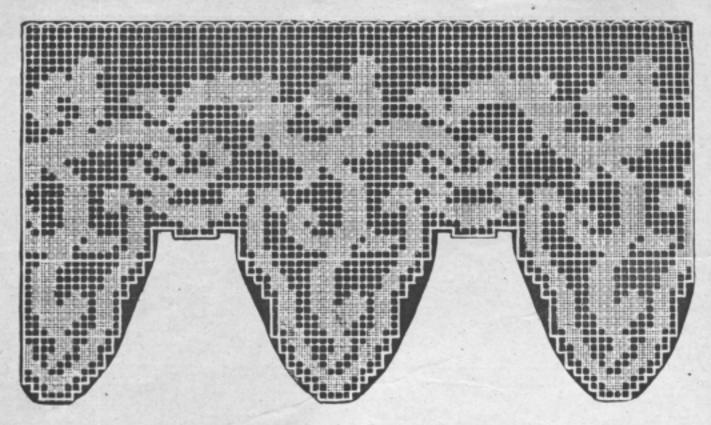

## Tarif des Photographies

GRANDEUR D'EXECUTION DES MODÈLES FIGURANT PAGES 15 à 16

| Page       | Numbra | Disignation    | Dimension or centimeters | Number de mailles | Prix           |
|------------|--------|----------------|--------------------------|-------------------|----------------|
| 13         | 515    | Tétière        | 55×30                    | 105×197           | 4.25           |
| 13         | 516    | Tétière        | 55×23                    | 125×197           | 3.50           |
| 13         | 517    | Tétière        | 55×30                    | 79×195            | 4.25           |
| 13         | 518    | Tétière        | 55×30                    | 105×197           | 4.25           |
| 13         | 967    | Cournin        | Diam, 43 cm,             | 171 171           | 7.50           |
| 13         | 968 -  | Coussin        | 41×31                    | 123 × 163         | 6.00           |
| 13         | 969 -  | Coussin        | 51×41                    | $165 \times 205$  | 9.50           |
| 13         | 970    | Cousein        | 42×31                    | 125×165           | 6.00           |
| 14         | 963    | Plafonnier     | 125 × 14                 | 510×57            | 10.00          |
| 14         | 964    | Plafonnier     | Diam. 43 cm.             | 175×175           | 7.50           |
| 14         | 966    | Plafonnier     | 24×15                    | 61×95             | La Pointe 2.50 |
| 14         | 971    | Bandesu        | 113×24                   | 95×451            | 11.00          |
| 14         | 972    | Bandeau        | 113×17                   | 65×449            | 9.00           |
| 14         | 981    | Couvre-lit     | 110×110                  | 441 453           | 37.00          |
| 15         | 961    | Réticule       | 21 - 19                  | 73 ×81            | 2.50           |
| 15         | 962    | Réticule       | 23×19                    | 77 92             | 2,50           |
| 15         | 965    | Réticule       | 23×20                    | 79×91             | 2.75           |
| 15         | 974    | Bandeau        | 113×32                   | 125×451           | 15.00          |
| 15         | 975    | Bandeau        | 113×31                   | 399×109           | 15.00          |
| 15         | 977    | Couvre-lit     | 125×125                  | 499×499           | 45.00          |
| 16         | 973    | Bandesu        | 119 - 27                 | 105×475           | 11.50          |
| 16         | 976    | Store-panneau  | 105×76                   | 305×401           | 29.00          |
| 16         | 978    | Bandeau        | 120×27                   | 419 < 99          | 14.00          |
| 16         | 979    | Nappe carrée   | 85×85                    | 317×317           | 23.00          |
| 16         | 980    | Nappe roade    | 92×92                    | 371×371           | 33.00          |
| Couverbure |        | Scène Alsacien | ne 28 37                 | 100×133           | 5.50           |
|            |        |                |                          |                   |                |