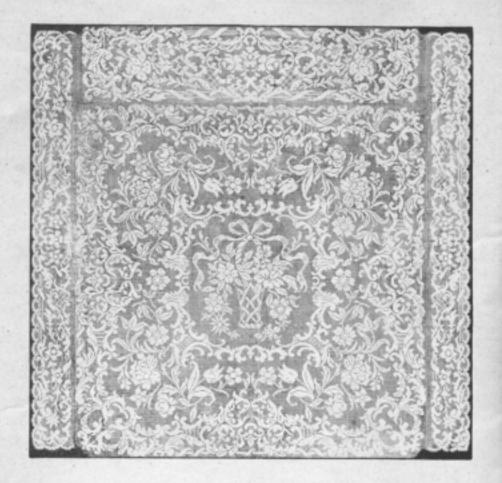

## Tarif des Photographies

GRANDEUR D'EXECUTION DES MODÈLES FIGURANT PAGES 15 à 16

| Page       | Numbra | Disignation    | Dimension or centimeters | Number de mailles | Prix           |
|------------|--------|----------------|--------------------------|-------------------|----------------|
| 13         | 515    | Tétière        | 55×30                    | 105×197           | 4.25           |
| 13         | 516    | Tétière        | 55×23                    | 125×197           | 3.50           |
| 13         | 517    | Tétière        | 55×30                    | 79×195            | 4.25           |
| 13         | 518    | Tétière        | 55×30                    | 105×197           | 4.25           |
| 13         | 967    | Cournin        | Diam, 43 cm,             | 171 171           | 7.50           |
| 13         | 968 -  | Coussin        | 41×31                    | 123 × 163         | 6.00           |
| 13         | 969 -  | Coussin        | 51×41                    | $165 \times 205$  | 9.50           |
| 13         | 970    | Cousein        | 42×31                    | 125×165           | 6.00           |
| 14         | 963    | Plafonnier     | 125 × 14                 | 510×57            | 10.00          |
| 14         | 964    | Plafonnier     | Diam. 43 cm.             | 175×175           | 7.50           |
| 14         | 966    | Plafonnier     | 24×15                    | 61×95             | La Pointe 2.50 |
| 14         | 971    | Bandesu        | 113×24                   | 95×451            | 11.00          |
| 14         | 972    | Bandeau        | 113×17                   | 65×449            | 9.00           |
| 14         | 981    | Couvre-lit     | 110×110                  | 441 453           | 37.00          |
| 15         | 961    | Réticule       | 21 - 19                  | 73 ×81            | 2.50           |
| 15         | 962    | Réticule       | 23×19                    | 77 92             | 2,50           |
| 15         | 965    | Réticule       | 23×20                    | 79×91             | 2.75           |
| 15         | 974    | Bandeau        | 113×32                   | 125×451           | 15.00          |
| 15         | 975    | Bandeau        | 113×31                   | 399×109           | 15.00          |
| 15         | 977    | Couvre-lit     | 125×125                  | 499×499           | 45.00          |
| 16         | 973    | Bandesu        | 119 - 27                 | 105×475           | 11.50          |
| 16         | 976    | Store-panneau  | 105×76                   | 305×401           | 29.00          |
| 16         | 978    | Bandeau        | 120×27                   | 419 < 99          | 14.00          |
| 16         | 979    | Nappe carrée   | 85×85                    | 317×317           | 23.00          |
| 16         | 980    | Nappe roade    | 92×92                    | 371×371           | 33.00          |
| Couverbure |        | Scène Alsacien | ne 28 37                 | 100×133           | 5.50           |
|            |        |                |                          |                   |                |