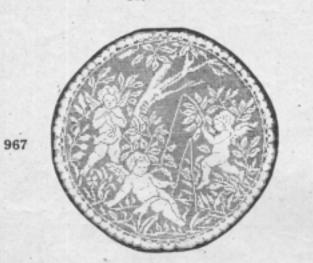

## Tarif des Photographies

GRANDEUR D'EXECUTION DES MODÈLES FIGURANT PAGES 15 à 16

| Page       | Numbra | Disignation    | Dimension or centimeters | Number de mailles | Prix           |
|------------|--------|----------------|--------------------------|-------------------|----------------|
| 13         | 515    | Tétière        | 55×30                    | 105×197           | 4.25           |
| 13         | 516    | Tétière        | 55×23                    | 125×197           | 3.50           |
| 13         | 517    | Tétière        | 55×30                    | 79×195            | 4.25           |
| 13         | 518    | Tétière        | 55×30                    | 105×197           | 4.25           |
| 13         | 967    | Cournin        | Diam, 43 cm,             | 171 171           | 7.50           |
| 13         | 968 -  | Coussin        | 41×31                    | 123 × 163         | 6.00           |
| 13         | 969 -  | Coussin        | 51×41                    | $165 \times 205$  | 9.50           |
| 13         | 970    | Cousein        | 42×31                    | 125×165           | 6.00           |
| 14         | 963    | Plafonnier     | 125 × 14                 | 510×57            | 10.00          |
| 14         | 964    | Plafonnier     | Diam. 43 cm.             | 175×175           | 7.50           |
| 14         | 966    | Plafonnier     | 24×15                    | 61×95             | La Pointe 2.50 |
| 14         | 971    | Bandesu        | 113×24                   | 95×451            | 11.00          |
| 14         | 972    | Bandeau        | 113×17                   | 65×449            | 9.00           |
| 14         | 981    | Couvre-lit     | 110×110                  | 441 453           | 37.00          |
| 15         | 961    | Réticule       | 21 - 19                  | 73 ×81            | 2.50           |
| 15         | 962    | Réticule       | 23×19                    | 77 92             | 2,50           |
| 15         | 965    | Réticule       | 23×20                    | 79×91             | 2.75           |
| 15         | 974    | Bandeau        | 113×32                   | 125×451           | 15.00          |
| 15         | 975    | Bandeau        | 113×31                   | 399×109           | 15.00          |
| 15         | 977    | Couvre-lit     | 125×125                  | 499×499           | 45.00          |
| 16         | 973    | Bandesu        | 119 - 27                 | 105×475           | 11.50          |
| 16         | 976    | Store-panneau  | 105×76                   | 305×401           | 29.00          |
| 16         | 978    | Bandeau        | 120×27                   | 419 < 99          | 14.00          |
| 16         | 979    | Nappe carrée   | 85×85                    | 317×317           | 23.00          |
| 16         | 980    | Nappe roade    | 92×92                    | 371×371           | 33.00          |
| Couverbure |        | Scène Alsacien | ne 28 37                 | 100×133           | 5.50           |
|            |        |                |                          |                   |                |