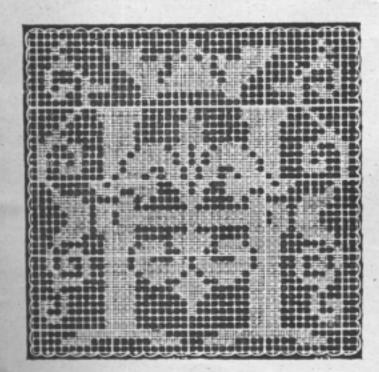

## Tarif des Photographies

GRANDEUR D'EXECUTION DES MODÈLES FIGURANT PAGES 15 à 16

| Page       | Numbra | Disignation    | Dimension or centimeters | Number de mailles | Prix           |
|------------|--------|----------------|--------------------------|-------------------|----------------|
| 13         | 515    | Tétière        | 55×30                    | 105×197           | 4.25           |
| 13         | 516    | Tétière        | 55×23                    | 125×197           | 3.50           |
| 13         | 517    | Tétière        | 55×30                    | 79×195            | 4.25           |
| 13         | 518    | Tétière        | 55×30                    | 105×197           | 4.25           |
| 13         | 967    | Cournin        | Diam, 43 cm,             | 171 171           | 7.50           |
| 13         | 968 -  | Coussin        | 41×31                    | 123 × 163         | 6.00           |
| 13         | 969 -  | Coussin        | 51×41                    | $165 \times 205$  | 9.50           |
| 13         | 970    | Cousein        | 42×31                    | 125×165           | 6.00           |
| 14         | 963    | Plafonnier     | 125 × 14                 | 510×57            | 10.00          |
| 14         | 964    | Plafonnier     | Diam. 43 cm.             | 175×175           | 7.50           |
| 14         | 966    | Plafonnier     | 24×15                    | 61×95             | La Pointe 2.50 |
| 14         | 971    | Bandesu        | 113×24                   | 95×451            | 11.00          |
| 14         | 972    | Bandeau        | 113×17                   | 65×449            | 9.00           |
| 14         | 981    | Couvre-lit     | 110×110                  | 441 453           | 37.00          |
| 15         | 961    | Réticule       | 21 - 19                  | 73 ×81            | 2.50           |
| 15         | 962    | Réticule       | 23×19                    | 77 92             | 2,50           |
| 15         | 965    | Réticule       | 23×20                    | 79×91             | 2.75           |
| 15         | 974    | Bandeau        | 113×32                   | 125×451           | 15.00          |
| 15         | 975    | Bandeau        | 113×31                   | 399×109           | 15.00          |
| 15         | 977    | Couvre-lit     | 125×125                  | 499×499           | 45.00          |
| 16         | 973    | Bandesu        | 119 - 27                 | 105×475           | 11.50          |
| 16         | 976    | Store-panneau  | 105×76                   | 305×401           | 29.00          |
| 16         | 978    | Bandeau        | 120×27                   | 419 < 99          | 14.00          |
| 16         | 979    | Nappe carrée   | 85×85                    | 317×317           | 23.00          |
| 16         | 980    | Nappe roade    | 92×92                    | 371×371           | 33.00          |
| Couverbure |        | Scène Alsacien | ne 28 37                 | 100×133           | 5.50           |
|            |        |                |                          |                   |                |