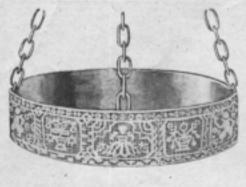

## Tarif des Photographies

GRANDEUR D'EXECUTION DES MODÈLES FIGURANT PAGES 15 à 16

| Page       | Numbra | Disignation    | Dimension or centimeters | Number de mailles | Prix           |
|------------|--------|----------------|--------------------------|-------------------|----------------|
| 13         | 515    | Tétière        | 55×30                    | 105×197           | 4.25           |
| 13         | 516    | Tétière        | 55×23                    | 125×197           | 3.50           |
| 13         | 517    | Tétière        | 55×30                    | 79×195            | 4.25           |
| 13         | 518    | Tétière        | 55×30                    | 105×197           | 4.25           |
| 13         | 967    | Cournin        | Diam, 43 cm,             | 171 171           | 7.50           |
| 13         | 968 -  | Coussin        | 41×31                    | 123 × 163         | 6.00           |
| 13         | 969 -  | Coussin        | 51×41                    | $165 \times 205$  | 9.50           |
| 13         | 970    | Cousein        | 42×31                    | 125×165           | 6.00           |
| 14         | 963    | Plafonnier     | 125 × 14                 | 510×57            | 10.00          |
| 14         | 964    | Plafonnier     | Diam. 43 cm.             | 175×175           | 7.50           |
| 14         | 966    | Plafonnier     | 24×15                    | 61×95             | La Pointe 2.50 |
| 14         | 971    | Bandesu        | 113×24                   | 95×451            | 11.00          |
| 14         | 972    | Bandeau        | 113×17                   | 65×449            | 9.00           |
| 14         | 981    | Couvre-lit     | 110×110                  | 441 453           | 37.00          |
| 15         | 961    | Réticule       | 21 - 19                  | 73 ×81            | 2.50           |
| 15         | 962    | Réticule       | 23×19                    | 77 92             | 2,50           |
| 15         | 965    | Réticule       | 23×20                    | 79×91             | 2.75           |
| 15         | 974    | Bandeau        | 113×32                   | 125×451           | 15.00          |
| 15         | 975    | Bandeau        | 113×31                   | 399×109           | 15.00          |
| 15         | 977    | Couvre-lit     | 125×125                  | 499×499           | 45.00          |
| 16         | 973    | Bandesu        | 119 - 27                 | 105×475           | 11.50          |
| 16         | 976    | Store-panneau  | 105×76                   | 305×401           | 29.00          |
| 16         | 978    | Bandeau        | 120×27                   | 419 < 99          | 14.00          |
| 16         | 979    | Nappe carrée   | 85×85                    | 317×317           | 23.00          |
| 16         | 980    | Nappe roade    | 92×92                    | 371×371           | 33.00          |
| Couverbure |        | Scène Alsacien | ne 28 37                 | 100×133           | 5.50           |
|            |        |                |                          |                   |                |