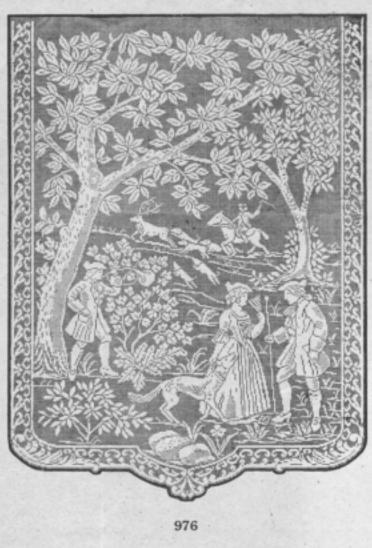

## Tarif des Photographies

GRANDEUR D'EXECUTION DES MODÈLES FIGURANT PAGES 15 à 16

| Page       | Numbra | Disignation    | Dimension or centimeters | Number de mailles | Prix           |
|------------|--------|----------------|--------------------------|-------------------|----------------|
| 13         | 515    | Tétière        | 55×30                    | 105×197           | 4.25           |
| 13         | 516    | Tétière        | 55×23                    | 125×197           | 3.50           |
| 13         | 517    | Tétière        | 55×30                    | 79×195            | 4.25           |
| 13         | 518    | Tétière        | 55×30                    | 105×197           | 4.25           |
| 13         | 967    | Cournin        | Diam, 43 cm,             | 171 171           | 7.50           |
| 13         | 968 -  | Coussin        | 41×31                    | 123 × 163         | 6.00           |
| 13         | 969 -  | Coussin        | 51×41                    | $165 \times 205$  | 9.50           |
| 13         | 970    | Cousein        | 42×31                    | 125×165           | 6.00           |
| 14         | 963    | Plafonnier     | 125 × 14                 | 510×57            | 10.00          |
| 14         | 964    | Plafonnier     | Diam. 43 cm.             | 175×175           | 7.50           |
| 14         | 966    | Plafonnier     | 24×15                    | 61×95             | La Pointe 2.50 |
| 14         | 971    | Bandesu        | 113×24                   | 95×451            | 11.00          |
| 14         | 972    | Bandeau        | 113×17                   | 65×449            | 9.00           |
| 14         | 981    | Couvre-lit     | 110×110                  | 441 453           | 37.00          |
| 15         | 961    | Réticule       | 21 - 19                  | 73 ×81            | 2.50           |
| 15         | 962    | Réticule       | 23×19                    | 77 92             | 2,50           |
| 15         | 965    | Réticule       | 23×20                    | 79×91             | 2.75           |
| 15         | 974    | Bandeau        | 113×32                   | 125×451           | 15.00          |
| 15         | 975    | Bandeau        | 113×31                   | 399×109           | 15.00          |
| 15         | 977    | Couvre-lit     | 125×125                  | 499×499           | 45.00          |
| 16         | 973    | Bandesu        | 119 - 27                 | 105×475           | 11.50          |
| 16         | 976    | Store-panneau  | 105×76                   | 305×401           | 29.00          |
| 16         | 978    | Bandeau        | 120×27                   | 419 < 99          | 14.00          |
| 16         | 979    | Nappe carrée   | 85×85                    | 317×317           | 23.00          |
| 16         | 980    | Nappe roade    | 92×92                    | 371×371           | 33.00          |
| Couverbure |        | Scène Alsacien | ne 28 37                 | 100×133           | 5.50           |
|            |        |                |                          |                   |                |