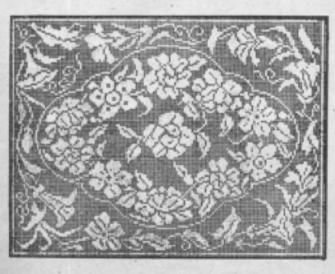

## Tarif des Photographies

GRANDEUR D'EXECUTION DES MODÈLES FIGURANT PAGES 15 à 16

| Page       | Numbra | Disignation    | Dimension or centimeters | Number de mailles | Prix           |
|------------|--------|----------------|--------------------------|-------------------|----------------|
| 13         | 515    | Tétière        | 55×30                    | 105×197           | 4.25           |
| 13         | 516    | Tétière        | 55×23                    | 125×197           | 3.50           |
| 13         | 517    | Tétière        | 55×30                    | 79×195            | 4.25           |
| 13         | 518    | Tétière        | 55×30                    | 105×197           | 4.25           |
| 13         | 967    | Cournin        | Diam, 43 cm,             | 171 171           | 7.50           |
| 13         | 968 -  | Coussin        | 41×31                    | 123 × 163         | 6.00           |
| 13         | 969 -  | Coussin        | 51×41                    | $165 \times 205$  | 9.50           |
| 13         | 970    | Cousein        | 42×31                    | 125×165           | 6.00           |
| 14         | 963    | Plafonnier     | 125 × 14                 | 510×57            | 10.00          |
| 14         | 964    | Plafonnier     | Diam. 43 cm.             | 175×175           | 7.50           |
| 14         | 966    | Plafonnier     | 24×15                    | 61×95             | La Pointe 2.50 |
| 14         | 971    | Bandesu        | 113×24                   | 95×451            | 11.00          |
| 14         | 972    | Bandeau        | 113×17                   | 65×449            | 9.00           |
| 14         | 981    | Couvre-lit     | 110×110                  | 441 453           | 37.00          |
| 15         | 961    | Réticule       | 21 - 19                  | 73 ×81            | 2.50           |
| 15         | 962    | Réticule       | 23×19                    | 77 92             | 2,50           |
| 15         | 965    | Réticule       | 23×20                    | 79×91             | 2.75           |
| 15         | 974    | Bandeau        | 113×32                   | 125×451           | 15.00          |
| 15         | 975    | Bandeau        | 113×31                   | 399×109           | 15.00          |
| 15         | 977    | Couvre-lit     | 125×125                  | 499×499           | 45.00          |
| 16         | 973    | Bandesu        | 119 - 27                 | 105×475           | 11.50          |
| 16         | 976    | Store-panneau  | 105×76                   | 305×401           | 29.00          |
| 16         | 978    | Bandeau        | 120×27                   | 419 < 99          | 14.00          |
| 16         | 979    | Nappe carrée   | 85×85                    | 317×317           | 23.00          |
| 16         | 980    | Nappe roade    | 92×92                    | 371×371           | 33.00          |
| Couverbure |        | Scène Alsacien | ne 28 37                 | 100×133           | 5.50           |
|            |        |                |                          |                   |                |