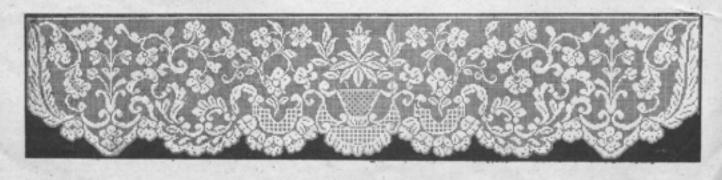

## Tarif des Photographies

GRANDEUR D'EXECUTION DES MODÈLES FIGURANT PAGES 15 à 16

| Page       | Numbra | Disignation    | Dimension or centimeters | Number de mailles | Prix           |
|------------|--------|----------------|--------------------------|-------------------|----------------|
| 13         | 515    | Tétière        | 55×30                    | 105×197           | 4.25           |
| 13         | 516    | Tétière        | 55×23                    | 125×197           | 3.50           |
| 13         | 517    | Tétière        | 55×30                    | 79×195            | 4.25           |
| 13         | 518    | Tétière        | 55×30                    | 105×197           | 4.25           |
| 13         | 967    | Cournin        | Diam, 43 cm,             | 171 171           | 7.50           |
| 13         | 968 -  | Coussin        | 41×31                    | 123 × 163         | 6.00           |
| 13         | 969 -  | Coussin        | 51×41                    | $165 \times 205$  | 9.50           |
| 13         | 970    | Cousein        | 42×31                    | 125×165           | 6.00           |
| 14         | 963    | Plafonnier     | 125 × 14                 | 510×57            | 10.00          |
| 14         | 964    | Plafonnier     | Diam. 43 cm.             | 175×175           | 7.50           |
| 14         | 966    | Plafonnier     | 24×15                    | 61×95             | La Pointe 2.50 |
| 14         | 971    | Bandesu        | 113×24                   | 95×451            | 11.00          |
| 14         | 972    | Bandeau        | 113×17                   | 65×449            | 9.00           |
| 14         | 981    | Couvre-lit     | 110×110                  | 441 453           | 37.00          |
| 15         | 961    | Réticule       | 21 - 19                  | 73 ×81            | 2.50           |
| 15         | 962    | Réticule       | 23×19                    | 77 92             | 2,50           |
| 15         | 965    | Réticule       | 23×20                    | 79×91             | 2.75           |
| 15         | 974    | Bandeau        | 113×32                   | 125×451           | 15.00          |
| 15         | 975    | Bandeau        | 113×31                   | 399×109           | 15.00          |
| 15         | 977    | Couvre-lit     | 125×125                  | 499×499           | 45.00          |
| 16         | 973    | Bandesu        | 119 - 27                 | 105×475           | 11.50          |
| 16         | 976    | Store-panneau  | 105×76                   | 305×401           | 29.00          |
| 16         | 978    | Bandeau        | 120×27                   | 419 < 99          | 14.00          |
| 16         | 979    | Nappe carrée   | 85×85                    | 317×317           | 23.00          |
| 16         | 980    | Nappe roade    | 92×92                    | 371×371           | 33.00          |
| Couverbure |        | Scène Alsacien | ne 28 37                 | 100×133           | 5.50           |
|            |        |                |                          |                   |                |