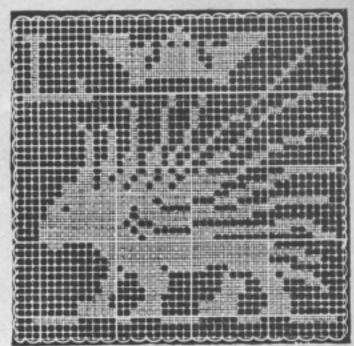

## Tarif des Photographies

GRANDEUR D'EXECUTION DES MODÈLES FIGURANT PAGES 15 à 16

| Page       | Numbra | Disignation    | Dimension or centimeters | Number de mailles | Prix           |
|------------|--------|----------------|--------------------------|-------------------|----------------|
| 13         | 515    | Tétière        | 55×30                    | 105×197           | 4.25           |
| 13         | 516    | Tétière        | 55×23                    | 125×197           | 3.50           |
| 13         | 517    | Tétière        | 55×30                    | 79×195            | 4.25           |
| 13         | 518    | Tétière        | 55×30                    | 105×197           | 4.25           |
| 13         | 967    | Cournin        | Diam, 43 cm,             | 171 171           | 7.50           |
| 13         | 968 -  | Coussin        | 41×31                    | 123 × 163         | 6.00           |
| 13         | 969 -  | Coussin        | 51×41                    | $165 \times 205$  | 9.50           |
| 13         | 970    | Cousein        | 42×31                    | 125×165           | 6.00           |
| 14         | 963    | Plafonnier     | 125 × 14                 | 510×57            | 10.00          |
| 14         | 964    | Plafonnier     | Diam. 43 cm.             | 175×175           | 7.50           |
| 14         | 966    | Plafonnier     | 24×15                    | 61×95             | La Pointe 2.50 |
| 14         | 971    | Bandesu        | 113×24                   | 95×451            | 11.00          |
| 14         | 972    | Bandeau        | 113×17                   | 65×449            | 9.00           |
| 14         | 981    | Couvre-lit     | 110×110                  | 441 453           | 37.00          |
| 15         | 961    | Réticule       | 21 - 19                  | 73 ×81            | 2.50           |
| 15         | 962    | Réticule       | 23×19                    | 77 92             | 2,50           |
| 15         | 965    | Réticule       | 23×20                    | 79×91             | 2.75           |
| 15         | 974    | Bandeau        | 113×32                   | 125×451           | 15.00          |
| 15         | 975    | Bandeau        | 113×31                   | 399×109           | 15.00          |
| 15         | 977    | Couvre-lit     | 125×125                  | 499×499           | 45.00          |
| 16         | 973    | Bandesu        | 119 - 27                 | 105×475           | 11.50          |
| 16         | 976    | Store-panneau  | 105×76                   | 305×401           | 29.00          |
| 16         | 978    | Bandeau        | 120×27                   | 419 < 99          | 14.00          |
| 16         | 979    | Nappe carrée   | 85×85                    | 317×317           | 23.00          |
| 16         | 980    | Nappe roade    | 92×92                    | 371×371           | 33.00          |
| Couverbure |        | Scène Alsacien | ne 28 37                 | 100×133           | 5.50           |
|            |        |                |                          |                   |                |