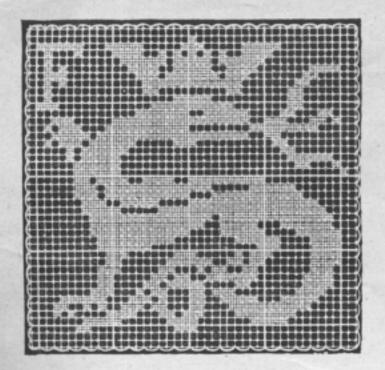

## Tarif des Photographies

GRANDEUR D'EXECUTION DES MODÈLES FIGURANT PAGES 15 à 16

| Page       | Numbra | Disignation    | Dimension or centimeters | Number de mailles | Prix           |
|------------|--------|----------------|--------------------------|-------------------|----------------|
| 13         | 515    | Tétière        | 55×30                    | 105×197           | 4.25           |
| 13         | 516    | Tétière        | 55×23                    | 125×197           | 3.50           |
| 13         | 517    | Tétière        | 55×30                    | 79×195            | 4.25           |
| 13         | 518    | Tétière        | 55×30                    | 105×197           | 4.25           |
| 13         | 967    | Cournin        | Diam, 43 cm,             | 171 171           | 7.50           |
| 13         | 968 -  | Coussin        | 41×31                    | 123 × 163         | 6.00           |
| 13         | 969 -  | Coussin        | 51×41                    | $165 \times 205$  | 9.50           |
| 13         | 970    | Cousein        | 42×31                    | 125×165           | 6.00           |
| 14         | 963    | Plafonnier     | 125 × 14                 | 510×57            | 10.00          |
| 14         | 964    | Plafonnier     | Diam. 43 cm.             | 175×175           | 7.50           |
| 14         | 966    | Plafonnier     | 24×15                    | 61×95             | La Pointe 2.50 |
| 14         | 971    | Bandesu        | 113×24                   | 95×451            | 11.00          |
| 14         | 972    | Bandeau        | 113×17                   | 65×449            | 9.00           |
| 14         | 981    | Couvre-lit     | 110×110                  | 441 453           | 37.00          |
| 15         | 961    | Réticule       | 21 - 19                  | 73 ×81            | 2.50           |
| 15         | 962    | Réticule       | 23×19                    | 77 92             | 2,50           |
| 15         | 965    | Réticule       | 23×20                    | 79×91             | 2.75           |
| 15         | 974    | Bandeau        | 113×32                   | 125×451           | 15.00          |
| 15         | 975    | Bandeau        | 113×31                   | 399×109           | 15.00          |
| 15         | 977    | Couvre-lit     | 125×125                  | 499×499           | 45.00          |
| 16         | 973    | Bandesu        | 119 - 27                 | 105×475           | 11.50          |
| 16         | 976    | Store-panneau  | 105×76                   | 305×401           | 29.00          |
| 16         | 978    | Bandeau        | 120×27                   | 419 < 99          | 14.00          |
| 16         | 979    | Nappe carrée   | 85×85                    | 317×317           | 23.00          |
| 16         | 980    | Nappe roade    | 92×92                    | 371×371           | 33.00          |
| Couverbure |        | Scène Alsacien | ne 28 37                 | 100×133           | 5.50           |
|            |        |                |                          |                   |                |