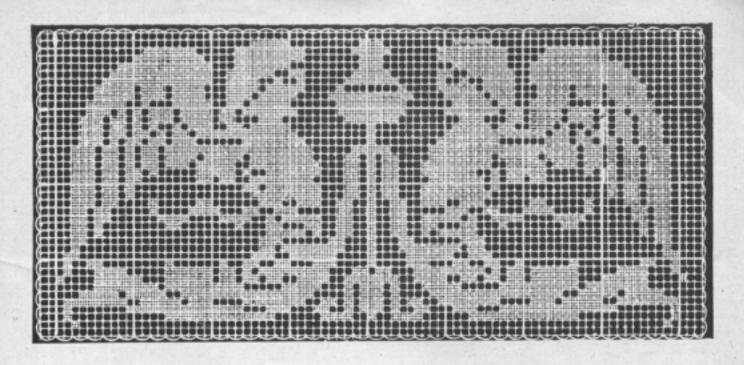

## Tarif des Photographies

GRANDEUR D'EXECUTION DES MODÈLES FIGURANT PAGES 15 à 16

| Page       | Numbra | Disignation    | Dimension or centimeters | Number de mailles | Prix           |
|------------|--------|----------------|--------------------------|-------------------|----------------|
| 13         | 515    | Tétière        | 55×30                    | 105×197           | 4.25           |
| 13         | 516    | Tétière        | 55×23                    | 125×197           | 3.50           |
| 13         | 517    | Tétière        | 55×30                    | 79×195            | 4.25           |
| 13         | 518    | Tétière        | 55×30                    | 105×197           | 4.25           |
| 13         | 967    | Cournin        | Diam, 43 cm,             | 171 171           | 7.50           |
| 13         | 968 -  | Coussin        | 41×31                    | 123 × 163         | 6.00           |
| 13         | 969 -  | Coussin        | 51×41                    | $165 \times 205$  | 9.50           |
| 13         | 970    | Cousein        | 42×31                    | 125×165           | 6.00           |
| 14         | 963    | Plafonnier     | 125 × 14                 | 510×57            | 10.00          |
| 14         | 964    | Plafonnier     | Diam. 43 cm.             | 175×175           | 7.50           |
| 14         | 966    | Plafonnier     | 24×15                    | 61×95             | La Pointe 2.50 |
| 14         | 971    | Bandesu        | 113×24                   | 95×451            | 11.00          |
| 14         | 972    | Bandeau        | 113×17                   | 65×449            | 9.00           |
| 14         | 981    | Couvre-lit     | 110×110                  | 441 453           | 37.00          |
| 15         | 961    | Réticule       | 21 - 19                  | 73 ×81            | 2.50           |
| 15         | 962    | Réticule       | 23×19                    | 77 92             | 2,50           |
| 15         | 965    | Réticule       | 23×20                    | 79×91             | 2.75           |
| 15         | 974    | Bandeau        | 113×32                   | 125×451           | 15.00          |
| 15         | 975    | Bandeau        | 113×31                   | 399×109           | 15.00          |
| 15         | 977    | Couvre-lit     | 125×125                  | 499×499           | 45.00          |
| 16         | 973    | Bandesu        | 119 - 27                 | 105×475           | 11.50          |
| 16         | 976    | Store-panneau  | 105×76                   | 305×401           | 29.00          |
| 16         | 978    | Bandeau        | 120×27                   | 419 < 99          | 14.00          |
| 16         | 979    | Nappe carrée   | 85×85                    | 317×317           | 23.00          |
| 16         | 980    | Nappe roade    | 92×92                    | 371×371           | 33.00          |
| Couverbure |        | Scène Alsacien | ne 28 37                 | 100×133           | 5.50           |
|            |        |                |                          |                   |                |