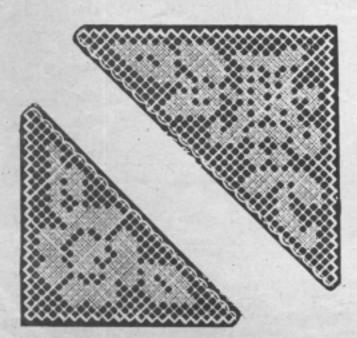

## Tarif des Photographies

GRANDEUR D'EXECUTION DES MODÈLES FIGURANT PAGES 15 à 16

| Page       | Numbra | Disignation    | Dimension or centimeters | Number de mailles | Prix           |
|------------|--------|----------------|--------------------------|-------------------|----------------|
| 13         | 515    | Tétière        | 55×30                    | 105×197           | 4.25           |
| 13         | 516    | Tétière        | 55×23                    | 125×197           | 3.50           |
| 13         | 517    | Tétière        | 55×30                    | 79×195            | 4.25           |
| 13         | 518    | Tétière        | 55×30                    | 105×197           | 4.25           |
| 13         | 967    | Cournin        | Diam, 43 cm,             | 171 171           | 7.50           |
| 13         | 968 -  | Coussin        | 41×31                    | 123 × 163         | 6.00           |
| 13         | 969 -  | Coussin        | 51×41                    | $165 \times 205$  | 9.50           |
| 13         | 970    | Cousein        | 42×31                    | 125×165           | 6.00           |
| 14         | 963    | Plafonnier     | 125 × 14                 | 510×57            | 10.00          |
| 14         | 964    | Plafonnier     | Diam. 43 cm.             | 175×175           | 7.50           |
| 14         | 966    | Plafonnier     | 24×15                    | 61×95             | La Pointe 2.50 |
| 14         | 971    | Bandesu        | 113×24                   | 95×451            | 11.00          |
| 14         | 972    | Bandeau        | 113×17                   | 65×449            | 9.00           |
| 14         | 981    | Couvre-lit     | 110×110                  | 441 453           | 37.00          |
| 15         | 961    | Réticule       | 21 - 19                  | 73 ×81            | 2.50           |
| 15         | 962    | Réticule       | 23×19                    | 77 92             | 2,50           |
| 15         | 965    | Réticule       | 23×20                    | 79×91             | 2.75           |
| 15         | 974    | Bandeau        | 113×32                   | 125×451           | 15.00          |
| 15         | 975    | Bandeau        | 113×31                   | 399×109           | 15.00          |
| 15         | 977    | Couvre-lit     | 125×125                  | 499×499           | 45.00          |
| 16         | 973    | Bandesu        | 119 - 27                 | 105×475           | 11.50          |
| 16         | 976    | Store-panneau  | 105×76                   | 305×401           | 29.00          |
| 16         | 978    | Bandeau        | 120×27                   | 419 < 99          | 14.00          |
| 16         | 979    | Nappe carrée   | 85×85                    | 317×317           | 23.00          |
| 16         | 980    | Nappe roade    | 92×92                    | 371×371           | 33.00          |
| Couverbure |        | Scène Alsacien | ne 28 37                 | 100×133           | 5.50           |
|            |        |                |                          |                   |                |