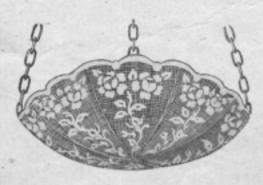

## Tarif des Photographies

GRANDEUR D'EXECUTION DES MODÈLES FIGURANT PAGES 15 à 16

| Page       | Numbra | Disignation    | Dimension or centimeters | Number de mailles | Prix           |
|------------|--------|----------------|--------------------------|-------------------|----------------|
| 13         | 515    | Tétière        | 55×30                    | 105×197           | 4.25           |
| 13         | 516    | Tétière        | 55×23                    | 125×197           | 3.50           |
| 13         | 517    | Tétière        | 55×30                    | 79×195            | 4.25           |
| 13         | 518    | Tétière        | 55×30                    | 105×197           | 4.25           |
| 13         | 967    | Cournin        | Diam, 43 cm,             | 171 171           | 7.50           |
| 13         | 968 -  | Coussin        | 41×31                    | 123 × 163         | 6.00           |
| 13         | 969 -  | Coussin        | 51×41                    | $165 \times 205$  | 9.50           |
| 13         | 970    | Cousein        | 42×31                    | 125×165           | 6.00           |
| 14         | 963    | Plafonnier     | 125 × 14                 | 510×57            | 10.00          |
| 14         | 964    | Plafonnier     | Diam. 43 cm.             | 175×175           | 7.50           |
| 14         | 966    | Plafonnier     | 24×15                    | 61×95             | La Pointe 2.50 |
| 14         | 971    | Bandesu        | 113×24                   | 95×451            | 11.00          |
| 14         | 972    | Bandeau        | 113×17                   | 65×449            | 9.00           |
| 14         | 981    | Couvre-lit     | 110×110                  | 441 453           | 37.00          |
| 15         | 961    | Réticule       | 21 - 19                  | 73 ×81            | 2.50           |
| 15         | 962    | Réticule       | 23×19                    | 77 92             | 2,50           |
| 15         | 965    | Réticule       | 23×20                    | 79×91             | 2.75           |
| 15         | 974    | Bandeau        | 113×32                   | 125×451           | 15.00          |
| 15         | 975    | Bandeau        | 113×31                   | 399×109           | 15.00          |
| 15         | 977    | Couvre-lit     | 125×125                  | 499×499           | 45.00          |
| 16         | 973    | Bandesu        | 119 - 27                 | 105×475           | 11.50          |
| 16         | 976    | Store-panneau  | 105×76                   | 305×401           | 29.00          |
| 16         | 978    | Bandeau        | 120×27                   | 419 < 99          | 14.00          |
| 16         | 979    | Nappe carrée   | 85×85                    | 317×317           | 23.00          |
| 16         | 980    | Nappe roade    | 92×92                    | 371×371           | 33.00          |
| Couverbure |        | Scène Alsacien | ne 28 37                 | 100×133           | 5.50           |
|            |        |                |                          |                   |                |