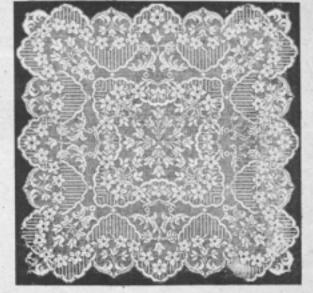

## Tarif des Photographies

GRANDEUR D'EXECUTION DES MODÈLES FIGURANT PAGES 15 à 16

| Page       | Numbra | Disignation    | Dimension or centimeters | Number de mailles | Prix           |
|------------|--------|----------------|--------------------------|-------------------|----------------|
| 13         | 515    | Tétière        | 55×30                    | 105×197           | 4.25           |
| 13         | 516    | Tétière        | 55×23                    | 125×197           | 3.50           |
| 13         | 517    | Tétière        | 55×30                    | 79×195            | 4.25           |
| 13         | 518    | Tétière        | 55×30                    | 105×197           | 4.25           |
| 13         | 967    | Cournin        | Diam, 43 cm,             | 171 171           | 7.50           |
| 13         | 968 -  | Coussin        | 41×31                    | 123 × 163         | 6.00           |
| 13         | 969 -  | Coussin        | 51×41                    | $165 \times 205$  | 9.50           |
| 13         | 970    | Cousein        | 42×31                    | 125×165           | 6.00           |
| 14         | 963    | Plafonnier     | 125 × 14                 | 510×57            | 10.00          |
| 14         | 964    | Plafonnier     | Diam. 43 cm.             | 175×175           | 7.50           |
| 14         | 966    | Plafonnier     | 24×15                    | 61×95             | La Pointe 2.50 |
| 14         | 971    | Bandesu        | 113×24                   | 95×451            | 11.00          |
| 14         | 972    | Bandeau        | 113×17                   | 65×449            | 9.00           |
| 14         | 981    | Couvre-lit     | 110×110                  | 441 453           | 37.00          |
| 15         | 961    | Réticule       | 21 - 19                  | 73 ×81            | 2.50           |
| 15         | 962    | Réticule       | 23×19                    | 77 92             | 2,50           |
| 15         | 965    | Réticule       | 23×20                    | 79×91             | 2.75           |
| 15         | 974    | Bandeau        | 113×32                   | 125×451           | 15.00          |
| 15         | 975    | Bandeau        | 113×31                   | 399×109           | 15.00          |
| 15         | 977    | Couvre-lit     | 125×125                  | 499×499           | 45.00          |
| 16         | 973    | Bandesu        | 119 - 27                 | 105×475           | 11.50          |
| 16         | 976    | Store-panneau  | 105×76                   | 305×401           | 29.00          |
| 16         | 978    | Bandeau        | 120×27                   | 419 < 99          | 14.00          |
| 16         | 979    | Nappe carrée   | 85×85                    | 317×317           | 23.00          |
| 16         | 980    | Nappe roade    | 92×92                    | 371×371           | 33.00          |
| Couverbure |        | Scène Alsacien | ne 28 37                 | 100×133           | 5.50           |
|            |        |                |                          |                   |                |