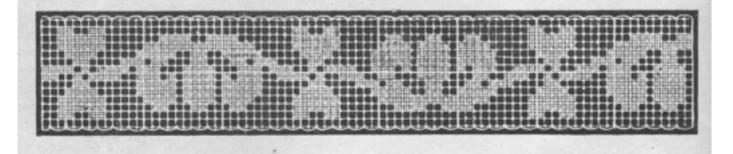

## Tarif des Photographies

GRANDEUR D'EXECUTION DES MODÈLES FIGURANT PAGES 15 à 16

| Page       | Numbra | Disignation    | Dimension or centimeters | Number de mailles | Prix           |
|------------|--------|----------------|--------------------------|-------------------|----------------|
| 13         | 515    | Tétière        | 55×30                    | 105×197           | 4.25           |
| 13         | 516    | Tétière        | 55×23                    | 125×197           | 3.50           |
| 13         | 517    | Tétière        | 55×30                    | 79×195            | 4.25           |
| 13         | 518    | Tétière        | 55×30                    | 105×197           | 4.25           |
| 13         | 967    | Cournin        | Diam, 43 cm,             | 171 171           | 7.50           |
| 13         | 968 -  | Coussin        | 41×31                    | 123 × 163         | 6.00           |
| 13         | 969 -  | Coussin        | 51×41                    | $165 \times 205$  | 9.50           |
| 13         | 970    | Cousein        | 42×31                    | 125×165           | 6.00           |
| 14         | 963    | Plafonnier     | 125 × 14                 | 510×57            | 10.00          |
| 14         | 964    | Plafonnier     | Diam. 43 cm.             | 175×175           | 7.50           |
| 14         | 966    | Plafonnier     | 24×15                    | 61×95             | La Pointe 2.50 |
| 14         | 971    | Bandesu        | 113×24                   | 95×451            | 11.00          |
| 14         | 972    | Bandeau        | 113×17                   | 65×449            | 9.00           |
| 14         | 981    | Couvre-lit     | 110×110                  | 441 453           | 37.00          |
| 15         | 961    | Réticule       | 21 - 19                  | 73 ×81            | 2.50           |
| 15         | 962    | Réticule       | 23×19                    | 77 92             | 2,50           |
| 15         | 965    | Réticule       | 23×20                    | 79×91             | 2.75           |
| 15         | 974    | Bandeau        | 113×32                   | 125×451           | 15.00          |
| 15         | 975    | Bandeau        | 113×31                   | 399×109           | 15.00          |
| 15         | 977    | Couvre-lit     | 125×125                  | 499×499           | 45.00          |
| 16         | 973    | Bandesu        | 119 - 27                 | 105×475           | 11.50          |
| 16         | 976    | Store-panneau  | 105×76                   | 305×401           | 29.00          |
| 16         | 978    | Bandeau        | 120×27                   | 419 < 99          | 14.00          |
| 16         | 979    | Nappe carrée   | 85×85                    | 317×317           | 23.00          |
| 16         | 980    | Nappe roade    | 92×92                    | 371×371           | 33.00          |
| Couverbure |        | Scène Alsacien | ne 28 37                 | 100×133           | 5.50           |
|            |        |                |                          |                   |                |