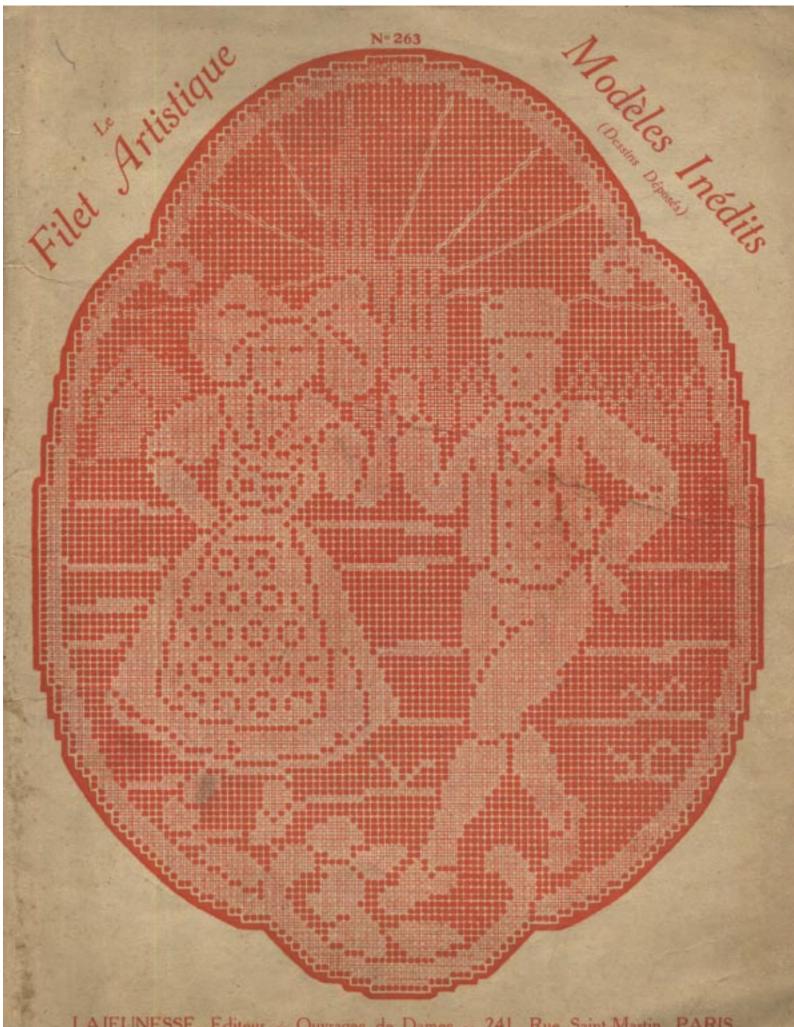

LAJEUNESSE, Editeur - Ouvrages de Dames - 241, Rue Saint-Martin, PARIS

image has been reduced to half size and rotated to fit on page

## Tarif des Photographies

GRANDEUR D'EXECUTION DES MODÈLES FIGURANT PAGES 15 à 16

| Page       | Numbra | Disignation    | Dimension or centimeters | Number de mailles | Prix           |
|------------|--------|----------------|--------------------------|-------------------|----------------|
| 13         | 515    | Tétière        | 55×30                    | 105×197           | 4.25           |
| 13         | 516    | Tétière        | 55×23                    | 125×197           | 3.50           |
| 13         | 517    | Tétière        | 55×30                    | 79×195            | 4.25           |
| 13         | 518    | Tétière        | 55×30                    | 105×197           | 4.25           |
| 13         | 967    | Cournin        | Diam, 43 cm,             | 171 171           | 7.50           |
| 13         | 968 -  | Coussin        | 41×31                    | 123 × 163         | 6.00           |
| 13         | 969 -  | Coussin        | 51×41                    | $165 \times 205$  | 9.50           |
| 13         | 970    | Cousein        | 42×31                    | 125×165           | 6.00           |
| 14         | 963    | Plafonnier     | 125 × 14                 | 510×57            | 10.00          |
| 14         | 964    | Plafonnier     | Diam. 43 cm.             | 175×175           | 7.50           |
| 14         | 966    | Plafonnier     | 24×15                    | 61×95             | La Pointe 2.50 |
| 14         | 971    | Bandesu        | 113×24                   | 95×451            | 11.00          |
| 14         | 972    | Bandeau        | 113×17                   | 65×449            | 9.00           |
| 14         | 981    | Couvre-lit     | 110×110                  | 441 453           | 37.00          |
| 15         | 961    | Réticule       | 21 - 19                  | 73 ×81            | 2.50           |
| 15         | 962    | Réticule       | 23×19                    | 77 92             | 2,50           |
| 15         | 965    | Réticule       | 23×20                    | 79×91             | 2.75           |
| 15         | 974    | Bandeau        | 113×32                   | 125×451           | 15.00          |
| 15         | 975    | Bandeau        | 113×31                   | 399×109           | 15.00          |
| 15         | 977    | Couvre-lit     | 125×125                  | 499×499           | 45.00          |
| 16         | 973    | Bandesu        | 119 - 27                 | 105×475           | 11.50          |
| 16         | 976    | Store-panneau  | 105×76                   | 305×401           | 29.00          |
| 16         | 978    | Bandeau        | 120×27                   | 419 < 99          | 14.00          |
| 16         | 979    | Nappe carrée   | 85×85                    | 317×317           | 23.00          |
| 16         | 980    | Nappe roade    | 92×92                    | 371×371           | 33.00          |
| Couverbure |        | Scène Alsacien | ne 28 37                 | 100×133           | 5.50           |
|            |        |                |                          |                   |                |