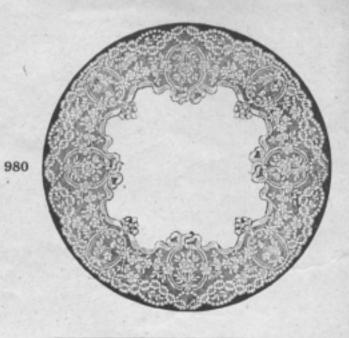

## Tarif des Photographies

GRANDEUR D'EXECUTION DES MODÈLES FIGURANT PAGES 15 à 16

| Page       | Numbra | Disignation    | Dimension or centimeters | Number de mailles | Prix           |
|------------|--------|----------------|--------------------------|-------------------|----------------|
| 13         | 515    | Tétière        | 55×30                    | 105×197           | 4.25           |
| 13         | 516    | Tétière        | 55×23                    | 125×197           | 3.50           |
| 13         | 517    | Tétière        | 55×30                    | 79×195            | 4.25           |
| 13         | 518    | Tétière        | 55×30                    | 105×197           | 4.25           |
| 13         | 967    | Cournin        | Diam, 43 cm,             | 171 171           | 7.50           |
| 13         | 968 -  | Coussin        | 41×31                    | 123 × 163         | 6.00           |
| 13         | 969 -  | Coussin        | 51×41                    | $165 \times 205$  | 9.50           |
| 13         | 970    | Cousein        | 42×31                    | 125×165           | 6.00           |
| 14         | 963    | Plafonnier     | 125 × 14                 | 510×57            | 10.00          |
| 14         | 964    | Plafonnier     | Diam. 43 cm.             | 175×175           | 7.50           |
| 14         | 966    | Plafonnier     | 24×15                    | 61×95             | La Pointe 2.50 |
| 14         | 971    | Bandesu        | 113×24                   | 95×451            | 11.00          |
| 14         | 972    | Bandeau        | 113×17                   | 65×449            | 9.00           |
| 14         | 981    | Couvre-lit     | 110×110                  | 441 453           | 37.00          |
| 15         | 961    | Réticule       | 21 - 19                  | 73 ×81            | 2.50           |
| 15         | 962    | Réticule       | 23×19                    | 77 92             | 2,50           |
| 15         | 965    | Réticule       | 23×20                    | 79×91             | 2.75           |
| 15         | 974    | Bandeau        | 113×32                   | 125×451           | 15.00          |
| 15         | 975    | Bandeau        | 113×31                   | 399×109           | 15.00          |
| 15         | 977    | Couvre-lit     | 125×125                  | 499×499           | 45.00          |
| 16         | 973    | Bandesu        | 119 - 27                 | 105×475           | 11.50          |
| 16         | 976    | Store-panneau  | 105×76                   | 305×401           | 29.00          |
| 16         | 978    | Bandeau        | 120×27                   | 419 < 99          | 14.00          |
| 16         | 979    | Nappe carrée   | 85×85                    | 317×317           | 23.00          |
| 16         | 980    | Nappe roade    | 92×92                    | 371×371           | 33.00          |
| Couverbure |        | Scène Alsacien | ne 28 37                 | 100×133           | 5.50           |
|            |        |                |                          |                   |                |