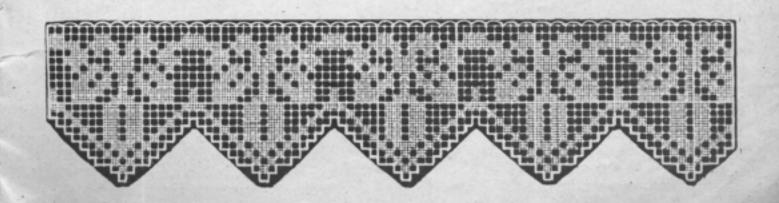

## Tarif des Photographies

GRANDEUR D'EXECUTION DES MODÈLES FIGURANT PAGES 15 à 16

| Page       | Numbra | Disignation    | Dimension or centimeters | Number de mailles | Prix           |
|------------|--------|----------------|--------------------------|-------------------|----------------|
| 13         | 515    | Tétière        | 55×30                    | 105×197           | 4.25           |
| 13         | 516    | Tétière        | 55×23                    | 125×197           | 3.50           |
| 13         | 517    | Tétière        | 55×30                    | 79×195            | 4.25           |
| 13         | 518    | Tétière        | 55×30                    | 105×197           | 4.25           |
| 13         | 967    | Cournin        | Diam, 43 cm,             | 171 171           | 7.50           |
| 13         | 968 -  | Coussin        | 41×31                    | 123 × 163         | 6.00           |
| 13         | 969 -  | Coussin        | 51×41                    | $165 \times 205$  | 9.50           |
| 13         | 970    | Cousein        | 42×31                    | 125×165           | 6.00           |
| 14         | 963    | Plafonnier     | 125 × 14                 | 510×57            | 10.00          |
| 14         | 964    | Plafonnier     | Diam. 43 cm.             | 175×175           | 7.50           |
| 14         | 966    | Plafonnier     | 24×15                    | 61×95             | La Pointe 2.50 |
| 14         | 971    | Bandesu        | 113×24                   | 95×451            | 11.00          |
| 14         | 972    | Bandeau        | 113×17                   | 65×449            | 9.00           |
| 14         | 981    | Couvre-lit     | 110×110                  | 441 453           | 37.00          |
| 15         | 961    | Réticule       | 21 - 19                  | 73 ×81            | 2.50           |
| 15         | 962    | Réticule       | 23×19                    | 77 92             | 2,50           |
| 15         | 965    | Réticule       | 23×20                    | 79×91             | 2.75           |
| 15         | 974    | Bandeau        | 113×32                   | 125×451           | 15.00          |
| 15         | 975    | Bandeau        | 113×31                   | 399×109           | 15.00          |
| 15         | 977    | Couvre-lit     | 125×125                  | 499×499           | 45.00          |
| 16         | 973    | Bandesu        | 119 - 27                 | 105×475           | 11.50          |
| 16         | 976    | Store-panneau  | 105×76                   | 305×401           | 29.00          |
| 16         | 978    | Bandeau        | 120×27                   | 419 < 99          | 14.00          |
| 16         | 979    | Nappe carrée   | 85×85                    | 317×317           | 23.00          |
| 16         | 980    | Nappe roade    | 92×92                    | 371×371           | 33.00          |
| Couverbure |        | Scène Alsacien | ne 28 37                 | 100×133           | 5.50           |
|            |        |                |                          |                   |                |