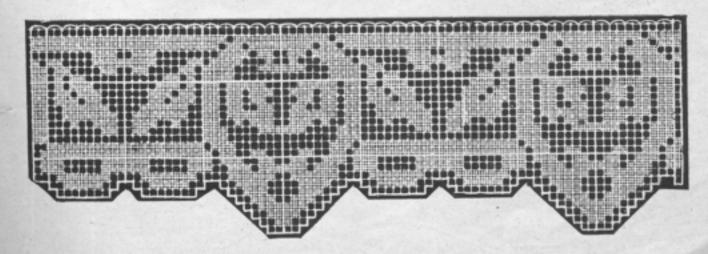

## Tarif des Photographies

GRANDEUR D'EXECUTION DES MODÈLES FIGURANT PAGES 15 à 16

| Page       | Numbra | Disignation    | Dimension or centimeters | Number de mailles | Prix           |
|------------|--------|----------------|--------------------------|-------------------|----------------|
| 13         | 515    | Tétière        | 55×30                    | 105×197           | 4.25           |
| 13         | 516    | Tétière        | 55×23                    | 125×197           | 3.50           |
| 13         | 517    | Tétière        | 55×30                    | 79×195            | 4.25           |
| 13         | 518    | Tétière        | 55×30                    | 105×197           | 4.25           |
| 13         | 967    | Cournin        | Diam, 43 cm,             | 171 171           | 7.50           |
| 13         | 968 -  | Coussin        | 41×31                    | 123 × 163         | 6.00           |
| 13         | 969 -  | Coussin        | 51×41                    | $165 \times 205$  | 9.50           |
| 13         | 970    | Cousein        | 42×31                    | 125×165           | 6.00           |
| 14         | 963    | Plafonnier     | 125 × 14                 | 510×57            | 10.00          |
| 14         | 964    | Plafonnier     | Diam. 43 cm.             | 175×175           | 7.50           |
| 14         | 966    | Plafonnier     | 24×15                    | 61×95             | La Pointe 2.50 |
| 14         | 971    | Bandesu        | 113×24                   | 95×451            | 11.00          |
| 14         | 972    | Bandeau        | 113×17                   | 65×449            | 9.00           |
| 14         | 981    | Couvre-lit     | 110×110                  | 441 453           | 37.00          |
| 15         | 961    | Réticule       | 21 - 19                  | 73 ×81            | 2.50           |
| 15         | 962    | Réticule       | 23×19                    | 77 92             | 2,50           |
| 15         | 965    | Réticule       | 23×20                    | 79×91             | 2.75           |
| 15         | 974    | Bandeau        | 113×32                   | 125×451           | 15.00          |
| 15         | 975    | Bandeau        | 113×31                   | 399×109           | 15.00          |
| 15         | 977    | Couvre-lit     | 125×125                  | 499×499           | 45.00          |
| 16         | 973    | Bandesu        | 119 - 27                 | 105×475           | 11.50          |
| 16         | 976    | Store-panneau  | 105×76                   | 305×401           | 29.00          |
| 16         | 978    | Bandeau        | 120×27                   | 419 < 99          | 14.00          |
| 16         | 979    | Nappe carrée   | 85×85                    | 317×317           | 23.00          |
| 16         | 980    | Nappe roade    | 92×92                    | 371×371           | 33.00          |
| Couverbure |        | Scène Alsacien | ne 28 37                 | 100×133           | 5.50           |
|            |        |                |                          |                   |                |