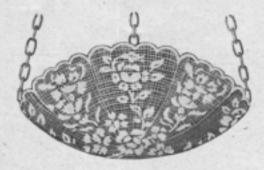

## Tarif des Photographies

GRANDEUR D'EXECUTION DES MODÈLES FIGURANT PAGES 15 à 16

| Page       | Numbra | Disignation    | Dimension or centimeters | Number de mailles | Prix           |
|------------|--------|----------------|--------------------------|-------------------|----------------|
| 13         | 515    | Tétière        | 55×30                    | 105×197           | 4.25           |
| 13         | 516    | Tétière        | 55×23                    | 125×197           | 3.50           |
| 13         | 517    | Tétière        | 55×30                    | 79×195            | 4.25           |
| 13         | 518    | Tétière        | 55×30                    | 105×197           | 4.25           |
| 13         | 967    | Cournin        | Diam, 43 cm,             | 171 171           | 7.50           |
| 13         | 968 -  | Coussin        | 41×31                    | 123 × 163         | 6.00           |
| 13         | 969 -  | Coussin        | 51×41                    | $165 \times 205$  | 9.50           |
| 13         | 970    | Cousein        | 42×31                    | 125×165           | 6.00           |
| 14         | 963    | Plafonnier     | 125 × 14                 | 510×57            | 10.00          |
| 14         | 964    | Plafonnier     | Diam. 43 cm.             | 175×175           | 7.50           |
| 14         | 966    | Plafonnier     | 24×15                    | 61×95             | La Pointe 2.50 |
| 14         | 971    | Bandesu        | 113×24                   | 95×451            | 11.00          |
| 14         | 972    | Bandeau        | 113×17                   | 65×449            | 9.00           |
| 14         | 981    | Couvre-lit     | 110×110                  | 441 453           | 37.00          |
| 15         | 961    | Réticule       | 21 - 19                  | 73 ×81            | 2.50           |
| 15         | 962    | Réticule       | 23×19                    | 77 92             | 2,50           |
| 15         | 965    | Réticule       | 23×20                    | 79×91             | 2.75           |
| 15         | 974    | Bandeau        | 113×32                   | 125×451           | 15.00          |
| 15         | 975    | Bandeau        | 113×31                   | 399×109           | 15.00          |
| 15         | 977    | Couvre-lit     | 125×125                  | 499×499           | 45.00          |
| 16         | 973    | Bandesu        | 119 - 27                 | 105×475           | 11.50          |
| 16         | 976    | Store-panneau  | 105×76                   | 305×401           | 29.00          |
| 16         | 978    | Bandeau        | 120×27                   | 419 < 99          | 14.00          |
| 16         | 979    | Nappe carrée   | 85×85                    | 317×317           | 23.00          |
| 16         | 980    | Nappe roade    | 92×92                    | 371×371           | 33.00          |
| Couverbure |        | Scène Alsacien | ne 28 37                 | 100×133           | 5.50           |
|            |        |                |                          |                   |                |