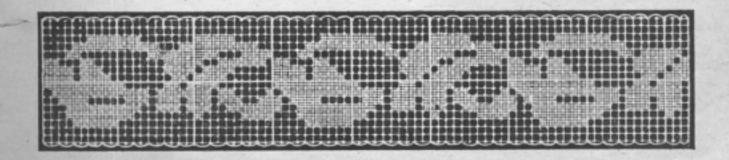

## Tarif des Photographies

GRANDEUR D'EXECUTION DES MODÈLES FIGURANT PAGES 15 à 16

| Page       | Numbra | Disignation    | Dimension or centimeters | Number de mailles | Prix           |
|------------|--------|----------------|--------------------------|-------------------|----------------|
| 13         | 515    | Tétière        | 55×30                    | 105×197           | 4.25           |
| 13         | 516    | Tétière        | 55×23                    | 125×197           | 3.50           |
| 13         | 517    | Tétière        | 55×30                    | 79×195            | 4.25           |
| 13         | 518    | Tétière        | 55×30                    | 105×197           | 4.25           |
| 13         | 967    | Cournin        | Diam, 43 cm,             | 171 171           | 7.50           |
| 13         | 968 -  | Coussin        | 41×31                    | 123 × 163         | 6.00           |
| 13         | 969 -  | Coussin        | 51×41                    | $165 \times 205$  | 9.50           |
| 13         | 970    | Cousein        | 42×31                    | 125×165           | 6.00           |
| 14         | 963    | Plafonnier     | 125 × 14                 | 510×57            | 10.00          |
| 14         | 964    | Plafonnier     | Diam. 43 cm.             | 175×175           | 7.50           |
| 14         | 966    | Plafonnier     | 24×15                    | 61×95             | La Pointe 2.50 |
| 14         | 971    | Bandesu        | 113×24                   | 95×451            | 11.00          |
| 14         | 972    | Bandeau        | 113×17                   | 65×449            | 9.00           |
| 14         | 981    | Couvre-lit     | 110×110                  | 441 453           | 37.00          |
| 15         | 961    | Réticule       | 21 - 19                  | 73 ×81            | 2.50           |
| 15         | 962    | Réticule       | 23×19                    | 77 92             | 2,50           |
| 15         | 965    | Réticule       | 23×20                    | 79×91             | 2.75           |
| 15         | 974    | Bandeau        | 113×32                   | 125×451           | 15.00          |
| 15         | 975    | Bandeau        | 113×31                   | 399×109           | 15.00          |
| 15         | 977    | Couvre-lit     | 125×125                  | 499×499           | 45.00          |
| 16         | 973    | Bandesu        | 119 - 27                 | 105×475           | 11.50          |
| 16         | 976    | Store-panneau  | 105×76                   | 305×401           | 29.00          |
| 16         | 978    | Bandeau        | 120×27                   | 419 < 99          | 14.00          |
| 16         | 979    | Nappe carrée   | 85×85                    | 317×317           | 23.00          |
| 16         | 980    | Nappe roade    | 92×92                    | 371×371           | 33.00          |
| Couverbure |        | Scène Alsacien | ne 28 37                 | 100×133           | 5.50           |
|            |        |                |                          |                   |                |