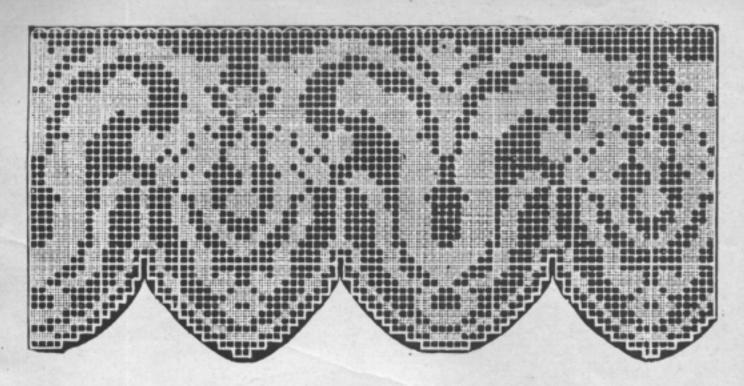

## Tarif des Photographies

GRANDEUR D'EXECUTION DES MODÈLES FIGURANT PAGES 15 à 16

| Page       | Numbra | Disignation    | Dimension or centimeters | Number de mailles | Prix           |
|------------|--------|----------------|--------------------------|-------------------|----------------|
| 13         | 515    | Tétière        | 55×30                    | 105×197           | 4.25           |
| 13         | 516    | Tétière        | 55×23                    | 125×197           | 3.50           |
| 13         | 517    | Tétière        | 55×30                    | 79×195            | 4.25           |
| 13         | 518    | Tétière        | 55×30                    | 105×197           | 4.25           |
| 13         | 967    | Cournin        | Diam, 43 cm,             | 171 171           | 7.50           |
| 13         | 968 -  | Coussin        | 41×31                    | 123 × 163         | 6.00           |
| 13         | 969 -  | Coussin        | 51×41                    | $165 \times 205$  | 9.50           |
| 13         | 970    | Cousein        | 42×31                    | 125×165           | 6.00           |
| 14         | 963    | Plafonnier     | 125 × 14                 | 510×57            | 10.00          |
| 14         | 964    | Plafonnier     | Diam. 43 cm.             | 175×175           | 7.50           |
| 14         | 966    | Plafonnier     | 24×15                    | 61×95             | La Pointe 2.50 |
| 14         | 971    | Bandesu        | 113×24                   | 95×451            | 11.00          |
| 14         | 972    | Bandeau        | 113×17                   | 65×449            | 9.00           |
| 14         | 981    | Couvre-lit     | 110×110                  | 441 453           | 37.00          |
| 15         | 961    | Réticule       | 21 - 19                  | 73 ×81            | 2.50           |
| 15         | 962    | Réticule       | 23×19                    | 77 92             | 2,50           |
| 15         | 965    | Réticule       | 23×20                    | 79×91             | 2.75           |
| 15         | 974    | Bandeau        | 113×32                   | 125×451           | 15.00          |
| 15         | 975    | Bandeau        | 113×31                   | 399×109           | 15.00          |
| 15         | 977    | Couvre-lit     | 125×125                  | 499×499           | 45.00          |
| 16         | 973    | Bandesu        | 119 - 27                 | 105×475           | 11.50          |
| 16         | 976    | Store-panneau  | 105×76                   | 305×401           | 29.00          |
| 16         | 978    | Bandeau        | 120×27                   | 419 < 99          | 14.00          |
| 16         | 979    | Nappe carrée   | 85×85                    | 317×317           | 23.00          |
| 16         | 980    | Nappe roade    | 92×92                    | 371×371           | 33.00          |
| Couverbure |        | Scène Alsacien | ne 28 37                 | 100×133           | 5.50           |
|            |        |                |                          |                   |                |