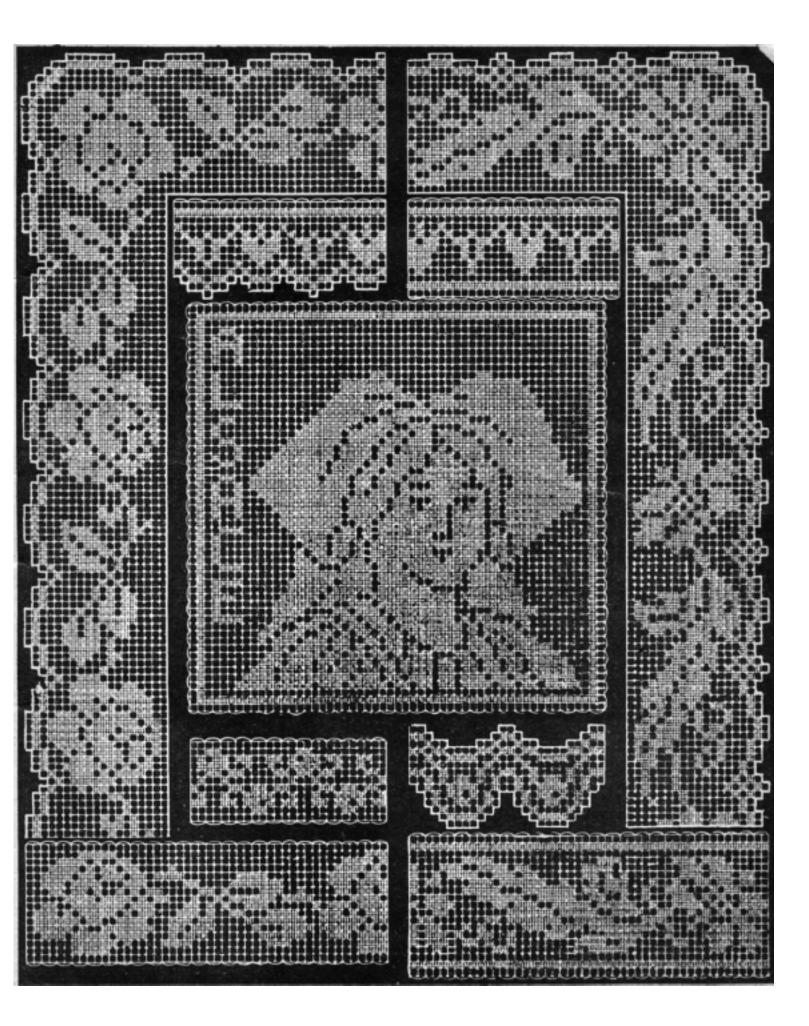

## Tarif des Photographies

GRANDEUR D'EXECUTION DES MODÈLES FIGURANT PAGES 15 à 16

| Page       | Numbra | Disignation    | Dimension or centimeters | Number de mailles | Prix           |
|------------|--------|----------------|--------------------------|-------------------|----------------|
| 13         | 515    | Tétière        | 55×30                    | 105×197           | 4.25           |
| 13         | 516    | Tétière        | 55×23                    | 125×197           | 3.50           |
| 13         | 517    | Tétière        | 55×30                    | 79×195            | 4.25           |
| 13         | 518    | Tétière        | 55×30                    | 105×197           | 4.25           |
| 13         | 967    | Cournin        | Diam, 43 cm,             | 171 171           | 7.50           |
| 13         | 968 -  | Coussin        | 41×31                    | 123 × 163         | 6.00           |
| 13         | 969 -  | Coussin        | 51×41                    | $165 \times 205$  | 9.50           |
| 13         | 970    | Cousein        | 42×31                    | 125×165           | 6.00           |
| 14         | 963    | Plafonnier     | 125 × 14                 | 510×57            | 10.00          |
| 14         | 964    | Plafonnier     | Diam. 43 cm.             | 175×175           | 7.50           |
| 14         | 966    | Plafonnier     | 24×15                    | 61×95             | La Pointe 2.50 |
| 14         | 971    | Bandesu        | 113×24                   | 95×451            | 11.00          |
| 14         | 972    | Bandeau        | 113×17                   | 65×449            | 9.00           |
| 14         | 981    | Couvre-lit     | 110×110                  | 441 453           | 37.00          |
| 15         | 961    | Réticule       | 21 - 19                  | 73 ×81            | 2.50           |
| 15         | 962    | Réticule       | 23×19                    | 77 92             | 2,50           |
| 15         | 965    | Réticule       | 23×20                    | 79×91             | 2.75           |
| 15         | 974    | Bandeau        | 113×32                   | 125×451           | 15.00          |
| 15         | 975    | Bandeau        | 113×31                   | 399×109           | 15.00          |
| 15         | 977    | Couvre-lit     | 125×125                  | 499×499           | 45.00          |
| 16         | 973    | Bandesu        | 119 - 27                 | 105×475           | 11.50          |
| 16         | 976    | Store-panneau  | 105×76                   | 305×401           | 29.00          |
| 16         | 978    | Bandeau        | 120×27                   | 419 < 99          | 14.00          |
| 16         | 979    | Nappe carrée   | 85×85                    | 317×317           | 23.00          |
| 16         | 980    | Nappe roade    | 92×92                    | 371×371           | 33.00          |
| Couverbure |        | Scène Alsacien | ne 28 37                 | 100×133           | 5.50           |
|            |        |                |                          |                   |                |