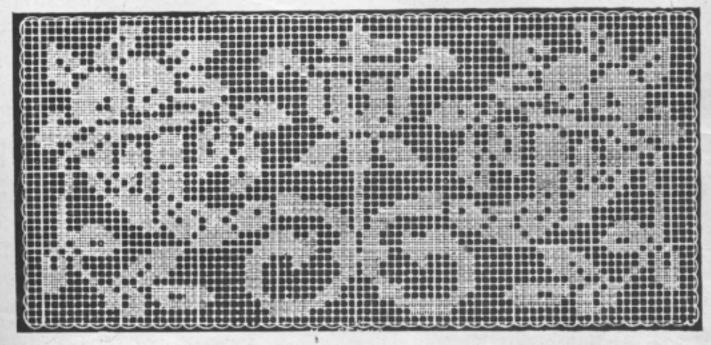

## Tarif des Photographies

GRANDEUR D'EXECUTION DES MODÈLES FIGURANT PAGES 15 à 16

| Page       | Numbra | Disignation    | Dimension or centimeters | Number de mailles | Prix           |
|------------|--------|----------------|--------------------------|-------------------|----------------|
| 13         | 515    | Tétière        | 55×30                    | 105×197           | 4.25           |
| 13         | 516    | Tétière        | 55×23                    | 125×197           | 3.50           |
| 13         | 517    | Tétière        | 55×30                    | 79×195            | 4.25           |
| 13         | 518    | Tétière        | 55×30                    | 105×197           | 4.25           |
| 13         | 967    | Cournin        | Diam, 43 cm,             | 171 171           | 7.50           |
| 13         | 968 -  | Coussin        | 41×31                    | 123 × 163         | 6.00           |
| 13         | 969 -  | Coussin        | 51×41                    | $165 \times 205$  | 9.50           |
| 13         | 970    | Cousein        | 42×31                    | 125×165           | 6.00           |
| 14         | 963    | Plafonnier     | 125 × 14                 | 510×57            | 10.00          |
| 14         | 964    | Plafonnier     | Diam. 43 cm.             | 175×175           | 7.50           |
| 14         | 966    | Plafonnier     | 24×15                    | 61×95             | La Pointe 2.50 |
| 14         | 971    | Bandesu        | 113×24                   | 95×451            | 11.00          |
| 14         | 972    | Bandeau        | 113×17                   | 65×449            | 9.00           |
| 14         | 981    | Couvre-lit     | 110×110                  | 441 453           | 37.00          |
| 15         | 961    | Réticule       | 21 - 19                  | 73 ×81            | 2.50           |
| 15         | 962    | Réticule       | 23×19                    | 77 92             | 2,50           |
| 15         | 965    | Réticule       | 23×20                    | 79×91             | 2.75           |
| 15         | 974    | Bandeau        | 113×32                   | 125×451           | 15.00          |
| 15         | 975    | Bandeau        | 113×31                   | 399×109           | 15.00          |
| 15         | 977    | Couvre-lit     | 125×125                  | 499×499           | 45.00          |
| 16         | 973    | Bandesu        | 119 - 27                 | 105×475           | 11.50          |
| 16         | 976    | Store-panneau  | 105×76                   | 305×401           | 29.00          |
| 16         | 978    | Bandeau        | 120×27                   | 419 < 99          | 14.00          |
| 16         | 979    | Nappe carrée   | 85×85                    | 317×317           | 23.00          |
| 16         | 980    | Nappe roade    | 92×92                    | 371×371           | 33.00          |
| Couverbure |        | Scène Alsacien | ne 28 37                 | 100×133           | 5.50           |
|            |        |                |                          |                   |                |