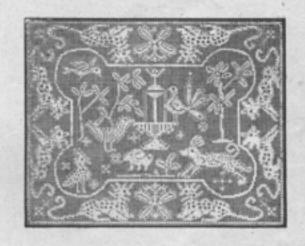

## Tarif des Photographies

GRANDEUR D'EXECUTION DES MODÈLES FIGURANT PAGES 15 à 16

| Page       | Numbra | Disignation    | Dimension or centimeters | Number de mailles | Prix           |
|------------|--------|----------------|--------------------------|-------------------|----------------|
| 13         | 515    | Tétière        | 55×30                    | 105×197           | 4.25           |
| 13         | 516    | Tétière        | 55×23                    | 125×197           | 3.50           |
| 13         | 517    | Tétière        | 55×30                    | 79×195            | 4.25           |
| 13         | 518    | Tétière        | 55×30                    | 105×197           | 4.25           |
| 13         | 967    | Cournin        | Diam, 43 cm,             | 171 171           | 7.50           |
| 13         | 968 -  | Coussin        | 41×31                    | 123 × 163         | 6.00           |
| 13         | 969 -  | Coussin        | 51×41                    | $165 \times 205$  | 9.50           |
| 13         | 970    | Cousein        | 42×31                    | 125×165           | 6.00           |
| 14         | 963    | Plafonnier     | 125 × 14                 | 510×57            | 10.00          |
| 14         | 964    | Plafonnier     | Diam. 43 cm.             | 175×175           | 7.50           |
| 14         | 966    | Plafonnier     | 24×15                    | 61×95             | La Pointe 2.50 |
| 14         | 971    | Bandesu        | 113×24                   | 95×451            | 11.00          |
| 14         | 972    | Bandeau        | 113×17                   | 65×449            | 9.00           |
| 14         | 981    | Couvre-lit     | 110×110                  | 441 453           | 37.00          |
| 15         | 961    | Réticule       | 21 - 19                  | 73 ×81            | 2.50           |
| 15         | 962    | Réticule       | 23×19                    | 77 92             | 2,50           |
| 15         | 965    | Réticule       | 23×20                    | 79×91             | 2.75           |
| 15         | 974    | Bandeau        | 113×32                   | 125×451           | 15.00          |
| 15         | 975    | Bandeau        | 113×31                   | 399×109           | 15.00          |
| 15         | 977    | Couvre-lit     | 125×125                  | 499×499           | 45.00          |
| 16         | 973    | Bandesu        | 119 - 27                 | 105×475           | 11.50          |
| 16         | 976    | Store-panneau  | 105×76                   | 305×401           | 29.00          |
| 16         | 978    | Bandeau        | 120×27                   | 419 < 99          | 14.00          |
| 16         | 979    | Nappe carrée   | 85×85                    | 317×317           | 23.00          |
| 16         | 980    | Nappe roade    | 92×92                    | 371×371           | 33.00          |
| Couverbure |        | Scène Alsacien | ne 28 37                 | 100×133           | 5.50           |
|            |        |                |                          |                   |                |