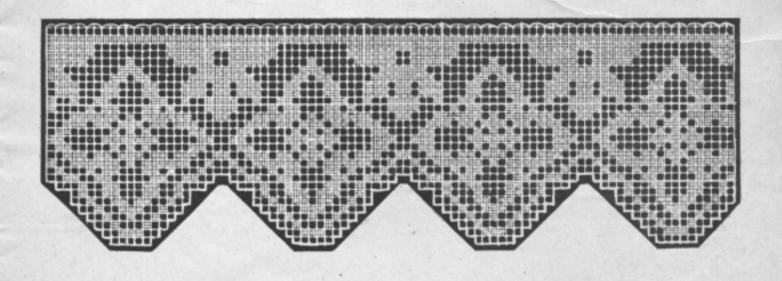

## Tarif des Photographies

GRANDEUR D'EXECUTION DES MODÈLES FIGURANT PAGES 15 à 16

| Page       | Numbra | Disignation    | Dimension or centimeters | Number de mailles | Prix           |
|------------|--------|----------------|--------------------------|-------------------|----------------|
| 13         | 515    | Tétière        | 55×30                    | 105×197           | 4.25           |
| 13         | 516    | Tétière        | 55×23                    | 125×197           | 3.50           |
| 13         | 517    | Tétière        | 55×30                    | 79×195            | 4.25           |
| 13         | 518    | Tétière        | 55×30                    | 105×197           | 4.25           |
| 13         | 967    | Cournin        | Diam, 43 cm,             | 171 171           | 7.50           |
| 13         | 968 -  | Coussin        | 41×31                    | 123 × 163         | 6.00           |
| 13         | 969 -  | Coussin        | 51×41                    | $165 \times 205$  | 9.50           |
| 13         | 970    | Cousein        | 42×31                    | 125×165           | 6.00           |
| 14         | 963    | Plafonnier     | 125 × 14                 | 510×57            | 10.00          |
| 14         | 964    | Plafonnier     | Diam. 43 cm.             | 175×175           | 7.50           |
| 14         | 966    | Plafonnier     | 24×15                    | 61×95             | La Pointe 2.50 |
| 14         | 971    | Bandesu        | 113×24                   | 95×451            | 11.00          |
| 14         | 972    | Bandeau        | 113×17                   | 65×449            | 9.00           |
| 14         | 981    | Couvre-lit     | 110×110                  | 441 453           | 37.00          |
| 15         | 961    | Réticule       | 21 - 19                  | 73 ×81            | 2.50           |
| 15         | 962    | Réticule       | 23×19                    | 77 92             | 2,50           |
| 15         | 965    | Réticule       | 23×20                    | 79×91             | 2.75           |
| 15         | 974    | Bandeau        | 113×32                   | 125×451           | 15.00          |
| 15         | 975    | Bandeau        | 113×31                   | 399×109           | 15.00          |
| 15         | 977    | Couvre-lit     | 125×125                  | 499×499           | 45.00          |
| 16         | 973    | Bandesu        | 119 - 27                 | 105×475           | 11.50          |
| 16         | 976    | Store-panneau  | 105×76                   | 305×401           | 29.00          |
| 16         | 978    | Bandeau        | 120×27                   | 419 < 99          | 14.00          |
| 16         | 979    | Nappe carrée   | 85×85                    | 317×317           | 23.00          |
| 16         | 980    | Nappe roade    | 92×92                    | 371×371           | 33.00          |
| Couverbure |        | Scène Alsacien | ne 28 37                 | 100×133           | 5.50           |
|            |        |                |                          |                   |                |