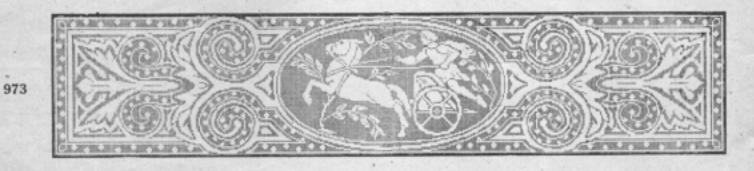

## Tarif des Photographies

GRANDEUR D'EXECUTION DES MODÈLES FIGURANT PAGES 15 à 16

| Page       | Numbra | Disignation    | Dimension or centimeters | Number de mailles | Prix           |
|------------|--------|----------------|--------------------------|-------------------|----------------|
| 13         | 515    | Tétière        | 55×30                    | 105×197           | 4.25           |
| 13         | 516    | Tétière        | 55×23                    | 125×197           | 3.50           |
| 13         | 517    | Tétière        | 55×30                    | 79×195            | 4.25           |
| 13         | 518    | Tétière        | 55×30                    | 105×197           | 4.25           |
| 13         | 967    | Cournin        | Diam, 43 cm,             | 171 171           | 7.50           |
| 13         | 968 -  | Coussin        | 41×31                    | 123 × 163         | 6.00           |
| 13         | 969 -  | Coussin        | 51×41                    | $165 \times 205$  | 9.50           |
| 13         | 970    | Cousein        | 42×31                    | 125×165           | 6.00           |
| 14         | 963    | Plafonnier     | 125 × 14                 | 510×57            | 10.00          |
| 14         | 964    | Plafonnier     | Diam. 43 cm.             | 175×175           | 7.50           |
| 14         | 966    | Plafonnier     | 24×15                    | 61×95             | La Pointe 2.50 |
| 14         | 971    | Bandesu        | 113×24                   | 95×451            | 11.00          |
| 14         | 972    | Bandeau        | 113×17                   | 65×449            | 9.00           |
| 14         | 981    | Couvre-lit     | 110×110                  | 441 453           | 37.00          |
| 15         | 961    | Réticule       | 21 - 19                  | 73 ×81            | 2.50           |
| 15         | 962    | Réticule       | 23×19                    | 77 92             | 2,50           |
| 15         | 965    | Réticule       | 23×20                    | 79×91             | 2.75           |
| 15         | 974    | Bandeau        | 113×32                   | 125×451           | 15.00          |
| 15         | 975    | Bandeau        | 113×31                   | 399×109           | 15.00          |
| 15         | 977    | Couvre-lit     | 125×125                  | 499×499           | 45.00          |
| 16         | 973    | Bandesu        | 119 - 27                 | 105×475           | 11.50          |
| 16         | 976    | Store-panneau  | 105×76                   | 305×401           | 29.00          |
| 16         | 978    | Bandeau        | 120×27                   | 419 < 99          | 14.00          |
| 16         | 979    | Nappe carrée   | 85×85                    | 317×317           | 23.00          |
| 16         | 980    | Nappe roade    | 92×92                    | 371×371           | 33.00          |
| Couverbure |        | Scène Alsacien | ne 28 37                 | 100×133           | 5.50           |
|            |        |                |                          |                   |                |