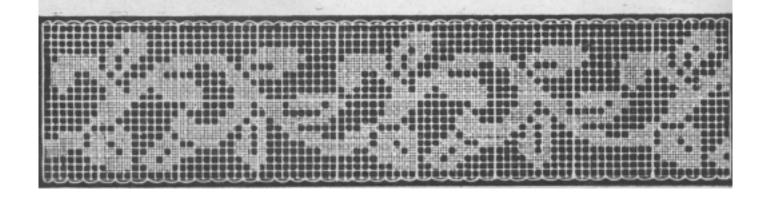

## Tarif des Photographies

GRANDEUR D'EXECUTION DES MODÈLES FIGURANT PAGES 15 à 16

| Page       | Numbra | Disignation    | Dimension or centimeters | Number de mailles | Prix           |
|------------|--------|----------------|--------------------------|-------------------|----------------|
| 13         | 515    | Tétière        | 55×30                    | 105×197           | 4.25           |
| 13         | 516    | Tétière        | 55×23                    | 125×197           | 3.50           |
| 13         | 517    | Tétière        | 55×30                    | 79×195            | 4.25           |
| 13         | 518    | Tétière        | 55×30                    | 105×197           | 4.25           |
| 13         | 967    | Cournin        | Diam, 43 cm,             | 171 171           | 7.50           |
| 13         | 968 -  | Coussin        | 41×31                    | 123 × 163         | 6.00           |
| 13         | 969 -  | Coussin        | 51×41                    | $165 \times 205$  | 9.50           |
| 13         | 970    | Cousein        | 42×31                    | 125×165           | 6.00           |
| 14         | 963    | Plafonnier     | 125 × 14                 | 510×57            | 10.00          |
| 14         | 964    | Plafonnier     | Diam. 43 cm.             | 175×175           | 7.50           |
| 14         | 966    | Plafonnier     | 24×15                    | 61×95             | La Pointe 2.50 |
| 14         | 971    | Bandesu        | 113×24                   | 95×451            | 11.00          |
| 14         | 972    | Bandeau        | 113×17                   | 65×449            | 9.00           |
| 14         | 981    | Couvre-lit     | 110×110                  | 441 453           | 37.00          |
| 15         | 961    | Réticule       | 21 - 19                  | 73 ×81            | 2.50           |
| 15         | 962    | Réticule       | 23×19                    | 77 92             | 2,50           |
| 15         | 965    | Réticule       | 23×20                    | 79×91             | 2.75           |
| 15         | 974    | Bandeau        | 113×32                   | 125×451           | 15.00          |
| 15         | 975    | Bandeau        | 113×31                   | 399×109           | 15.00          |
| 15         | 977    | Couvre-lit     | 125×125                  | 499×499           | 45.00          |
| 16         | 973    | Bandesu        | 119 - 27                 | 105×475           | 11.50          |
| 16         | 976    | Store-panneau  | 105×76                   | 305×401           | 29.00          |
| 16         | 978    | Bandeau        | 120×27                   | 419 < 99          | 14.00          |
| 16         | 979    | Nappe carrée   | 85×85                    | 317×317           | 23.00          |
| 16         | 980    | Nappe roade    | 92×92                    | 371×371           | 33.00          |
| Couverbure |        | Scène Alsacien | ne 28 37                 | 100×133           | 5.50           |
|            |        |                |                          |                   |                |