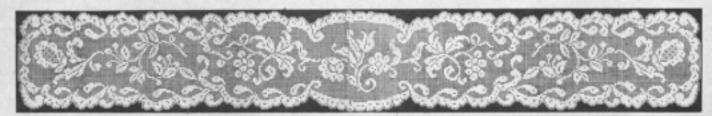

## Tarif des Photographies

GRANDEUR D'EXECUTION DES MODÈLES FIGURANT PAGES 15 à 16

| Page       | Numbra | Disignation    | Dimension or centimeters | Number de mailles | Prix           |
|------------|--------|----------------|--------------------------|-------------------|----------------|
| 13         | 515    | Tétière        | 55×30                    | 105×197           | 4.25           |
| 13         | 516    | Tétière        | 55×23                    | 125×197           | 3.50           |
| 13         | 517    | Tétière        | 55×30                    | 79×195            | 4.25           |
| 13         | 518    | Tétière        | 55×30                    | 105×197           | 4.25           |
| 13         | 967    | Cournin        | Diam, 43 cm,             | 171 171           | 7.50           |
| 13         | 968 -  | Coussin        | 41×31                    | 123 × 163         | 6.00           |
| 13         | 969 -  | Coussin        | 51×41                    | $165 \times 205$  | 9.50           |
| 13         | 970    | Cousein        | 42×31                    | 125×165           | 6.00           |
| 14         | 963    | Plafonnier     | 125 × 14                 | 510×57            | 10.00          |
| 14         | 964    | Plafonnier     | Diam. 43 cm.             | 175×175           | 7.50           |
| 14         | 966    | Plafonnier     | 24×15                    | 61×95             | La Pointe 2.50 |
| 14         | 971    | Bandesu        | 113×24                   | 95×451            | 11.00          |
| 14         | 972    | Bandeau        | 113×17                   | 65×449            | 9.00           |
| 14         | 981    | Couvre-lit     | 110×110                  | 441 453           | 37.00          |
| 15         | 961    | Réticule       | 21 - 19                  | 73 ×81            | 2.50           |
| 15         | 962    | Réticule       | 23×19                    | 77 92             | 2,50           |
| 15         | 965    | Réticule       | 23×20                    | 79×91             | 2.75           |
| 15         | 974    | Bandeau        | 113×32                   | 125×451           | 15.00          |
| 15         | 975    | Bandeau        | 113×31                   | 399×109           | 15.00          |
| 15         | 977    | Couvre-lit     | 125×125                  | 499×499           | 45.00          |
| 16         | 973    | Bandesu        | 119 - 27                 | 105×475           | 11.50          |
| 16         | 976    | Store-panneau  | 105×76                   | 305×401           | 29.00          |
| 16         | 978    | Bandeau        | 120×27                   | 419 < 99          | 14.00          |
| 16         | 979    | Nappe carrée   | 85×85                    | 317×317           | 23.00          |
| 16         | 980    | Nappe roade    | 92×92                    | 371×371           | 33.00          |
| Couverbure |        | Scène Alsacien | ne 28 37                 | 100×133           | 5.50           |
|            |        |                |                          |                   |                |