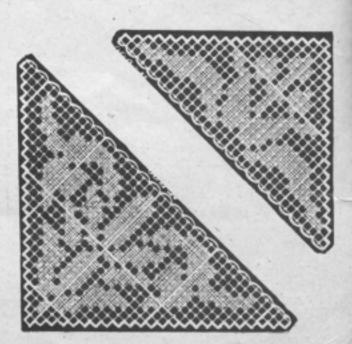

## Tarif des Photographies

GRANDEUR D'EXECUTION DES MODÈLES FIGURANT PAGES 15 à 16

| Page       | Numbra | Disignation    | Dimension or centimeters | Number de mailles | Prix           |
|------------|--------|----------------|--------------------------|-------------------|----------------|
| 13         | 515    | Tétière        | 55×30                    | 105×197           | 4.25           |
| 13         | 516    | Tétière        | 55×23                    | 125×197           | 3.50           |
| 13         | 517    | Tétière        | 55×30                    | 79×195            | 4.25           |
| 13         | 518    | Tétière        | 55×30                    | 105×197           | 4.25           |
| 13         | 967    | Cournin        | Diam, 43 cm,             | 171 171           | 7.50           |
| 13         | 968 -  | Coussin        | 41×31                    | 123 × 163         | 6.00           |
| 13         | 969 -  | Coussin        | 51×41                    | $165 \times 205$  | 9.50           |
| 13         | 970    | Cousein        | 42×31                    | 125×165           | 6.00           |
| 14         | 963    | Plafonnier     | 125 × 14                 | 510×57            | 10.00          |
| 14         | 964    | Plafonnier     | Diam. 43 cm.             | 175×175           | 7.50           |
| 14         | 966    | Plafonnier     | 24×15                    | 61×95             | La Pointe 2.50 |
| 14         | 971    | Bandesu        | 113×24                   | 95×451            | 11.00          |
| 14         | 972    | Bandeau        | 113×17                   | 65×449            | 9.00           |
| 14         | 981    | Couvre-lit     | 110×110                  | 441 453           | 37.00          |
| 15         | 961    | Réticule       | 21 - 19                  | 73 ×81            | 2.50           |
| 15         | 962    | Réticule       | 23×19                    | 77 92             | 2,50           |
| 15         | 965    | Réticule       | 23×20                    | 79×91             | 2.75           |
| 15         | 974    | Bandeau        | 113×32                   | 125×451           | 15.00          |
| 15         | 975    | Bandeau        | 113×31                   | 399×109           | 15.00          |
| 15         | 977    | Couvre-lit     | 125×125                  | 499×499           | 45.00          |
| 16         | 973    | Bandesu        | 119 - 27                 | 105×475           | 11.50          |
| 16         | 976    | Store-panneau  | 105×76                   | 305×401           | 29.00          |
| 16         | 978    | Bandeau        | 120×27                   | 419 < 99          | 14.00          |
| 16         | 979    | Nappe carrée   | 85×85                    | 317×317           | 23.00          |
| 16         | 980    | Nappe roade    | 92×92                    | 371×371           | 33.00          |
| Couverbure |        | Scène Alsacien | ne 28 37                 | 100×133           | 5.50           |
|            |        |                |                          |                   |                |