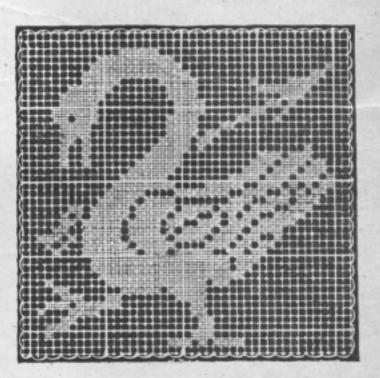

## Tarif des Photographies

GRANDEUR D'EXECUTION DES MODÈLES FIGURANT PAGES 15 à 16

| Page       | Numbra | Disignation    | Dimension or centimeters | Number de mailles | Prix           |
|------------|--------|----------------|--------------------------|-------------------|----------------|
| 13         | 515    | Tétière        | 55×30                    | 105×197           | 4.25           |
| 13         | 516    | Tétière        | 55×23                    | 125×197           | 3.50           |
| 13         | 517    | Tétière        | 55×30                    | 79×195            | 4.25           |
| 13         | 518    | Tétière        | 55×30                    | 105×197           | 4.25           |
| 13         | 967    | Cournin        | Diam, 43 cm,             | 171 171           | 7.50           |
| 13         | 968 -  | Coussin        | 41×31                    | 123 × 163         | 6.00           |
| 13         | 969 -  | Coussin        | 51×41                    | $165 \times 205$  | 9.50           |
| 13         | 970    | Cousein        | 42×31                    | 125×165           | 6.00           |
| 14         | 963    | Plafonnier     | 125 × 14                 | 510×57            | 10.00          |
| 14         | 964    | Plafonnier     | Diam. 43 cm.             | 175×175           | 7.50           |
| 14         | 966    | Plafonnier     | 24×15                    | 61×95             | La Pointe 2.50 |
| 14         | 971    | Bandesu        | 113×24                   | 95×451            | 11.00          |
| 14         | 972    | Bandeau        | 113×17                   | 65×449            | 9.00           |
| 14         | 981    | Couvre-lit     | 110×110                  | 441 453           | 37.00          |
| 15         | 961    | Réticule       | 21 - 19                  | 73 ×81            | 2.50           |
| 15         | 962    | Réticule       | 23×19                    | 77 92             | 2,50           |
| 15         | 965    | Réticule       | 23×20                    | 79×91             | 2.75           |
| 15         | 974    | Bandeau        | 113×32                   | 125×451           | 15.00          |
| 15         | 975    | Bandeau        | 113×31                   | 399×109           | 15.00          |
| 15         | 977    | Couvre-lit     | 125×125                  | 499×499           | 45.00          |
| 16         | 973    | Bandesu        | 119 - 27                 | 105×475           | 11.50          |
| 16         | 976    | Store-panneau  | 105×76                   | 305×401           | 29.00          |
| 16         | 978    | Bandeau        | 120×27                   | 419 < 99          | 14.00          |
| 16         | 979    | Nappe carrée   | 85×85                    | 317×317           | 23.00          |
| 16         | 980    | Nappe roade    | 92×92                    | 371×371           | 33.00          |
| Couverbure |        | Scène Alsacien | ne 28 37                 | 100×133           | 5.50           |
|            |        |                |                          |                   |                |