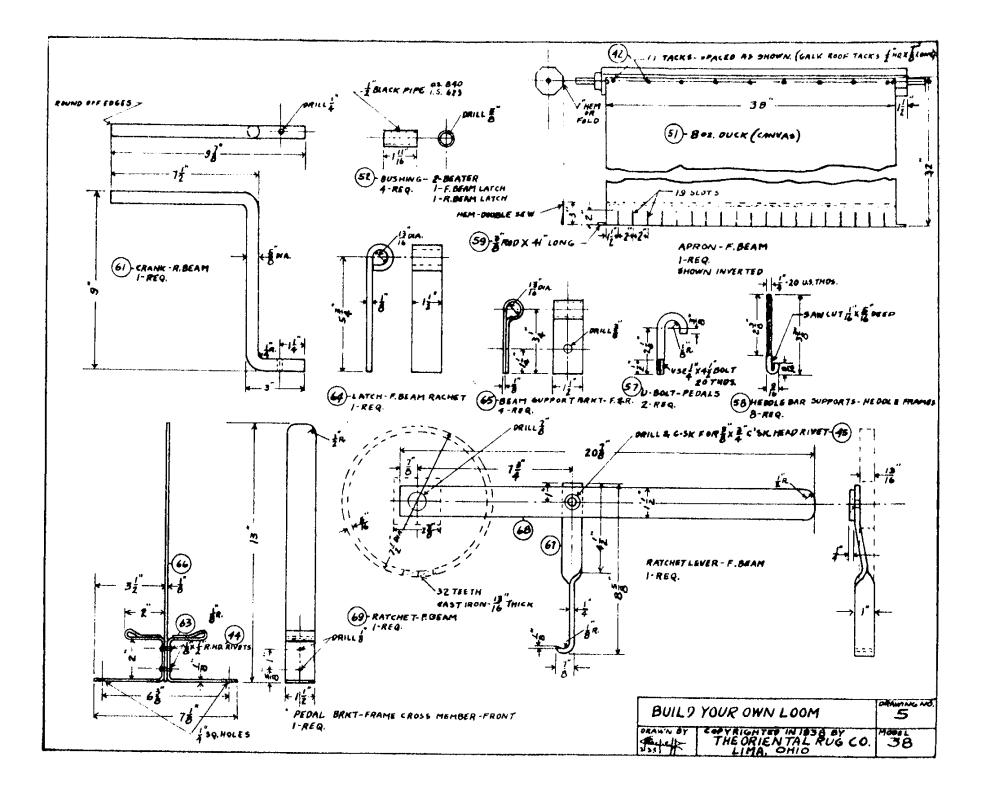

This loom building is no doubt a spare time job but do not drag it out or you may lose the pleasure and interest in building it.

In building this loom, first make and assemble the frame on drawing No.2 and that will assist you with all the other parts because they are all attached to this frame. Next, build the rest of the frame as shown on drawing No.3. Next build the front and rear beams and it is very important that you drill the holes in the beams straight so that the axles will turn true. The pedals, part No.18. also lathe supports, part No. 11. are made by ripping a 2 x 4 as shown on drawing No.3 and 4. Next, make the heddle frames and other parts on drawing No.4. Next, make the parts on drawing No. 5 then you are ready to finish the assembly. The assembled loom is shown on drawing No. 1. The details on drawing No.6 are for accessories such as the comb to put on the warp, the shuttles to wind on the rags and the spool rack to put the warp on the rear beam. and the hook to thread the warp through the reed and heddles. The counter assists in putting the same amount of warp on each bout. We sell these parts complete, see catalog.