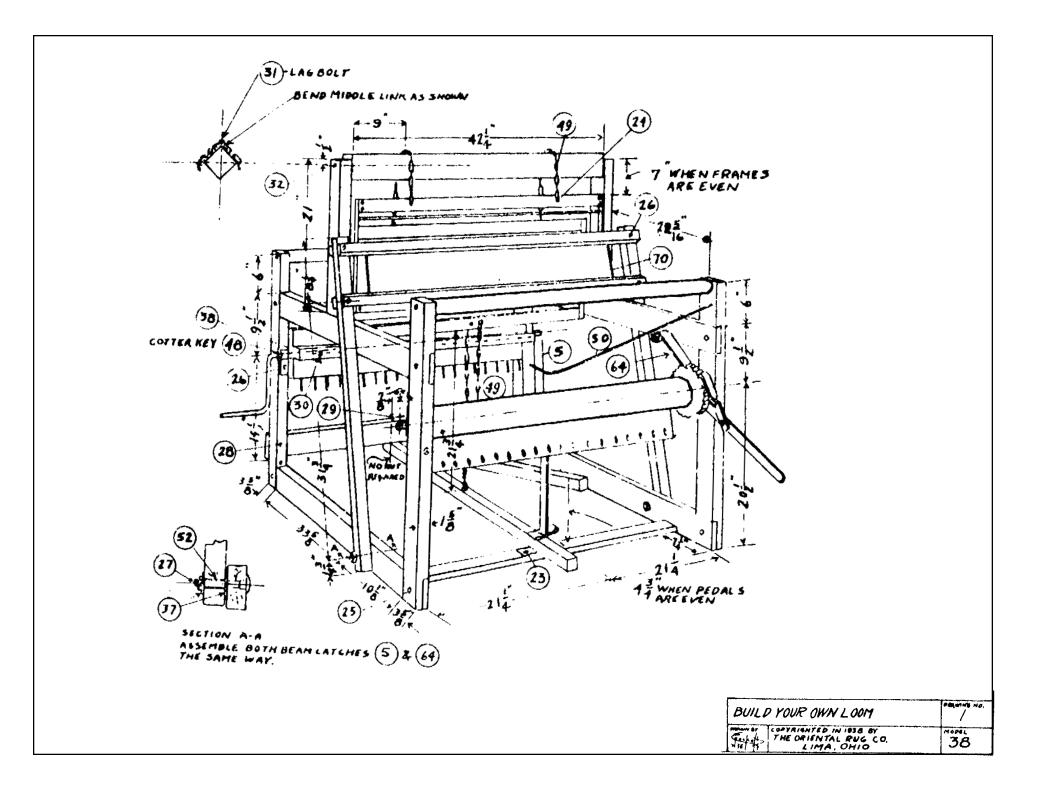

This loom building is no doubt a spare time job but do not drag it out or you may lose the pleasure and interest in building it.

In building this loom, first make and assemble the frame on drawing No.2 and that will assist you with all the other parts because they are all attached to this frame. Next, build the rest of the frame as shown on drawing No.3. Next build the front and rear beams and it is very important that you drill the holes in the beams straight so that the axles will turn true. The pedals, part No.18. also lathe supports, part No. 11. are made by ripping a 2 x 4 as shown on drawing No.3 and 4. Next, make the heddle frames and other parts on drawing No.4. Next, make the parts on drawing No. 5 then you are ready to finish the assembly. The assembled loom is shown on drawing No. 1. The details on drawing No.6 are for accessories such as the comb to put on the warp, the shuttles to wind on the rags and the spool rack to put the warp on the rear beam. and the hook to thread the warp through the reed and heddles. The counter assists in putting the same amount of warp on each bout. We sell these parts complete, see catalog.