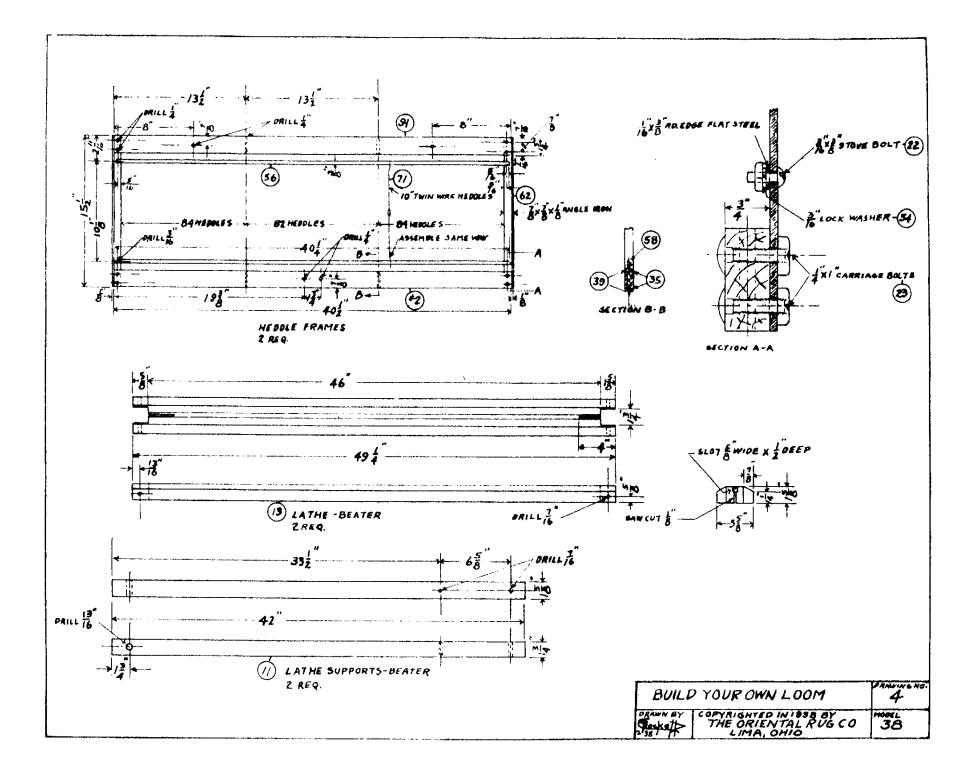

This loom building is no doubt a spare time job but do not drag it out or you may lose the pleasure and interest in building it.

In building this loom, first make and assemble the frame on drawing No.2 and that will assist you with all the other parts because they are all attached to this frame. Next, build the rest of the frame as shown on drawing No.3. Next build the front and rear beams and it is very important that you drill the holes in the beams straight so that the axles will turn true. The pedals, part No.18. also lathe supports, part No. 11. are made by ripping a 2 x 4 as shown on drawing No.3 and 4. Next, make the heddle frames and other parts on drawing No.4. Next, make the parts on drawing No. 5 then you are ready to finish the assembly. The assembled loom is shown on drawing No. 1. The details on drawing No.6 are for accessories such as the comb to put on the warp, the shuttles to wind on the rags and the spool rack to put the warp on the rear beam. and the hook to thread the warp through the reed and heddles. The counter assists in putting the same amount of warp on each bout. We sell these parts complete, see catalog.