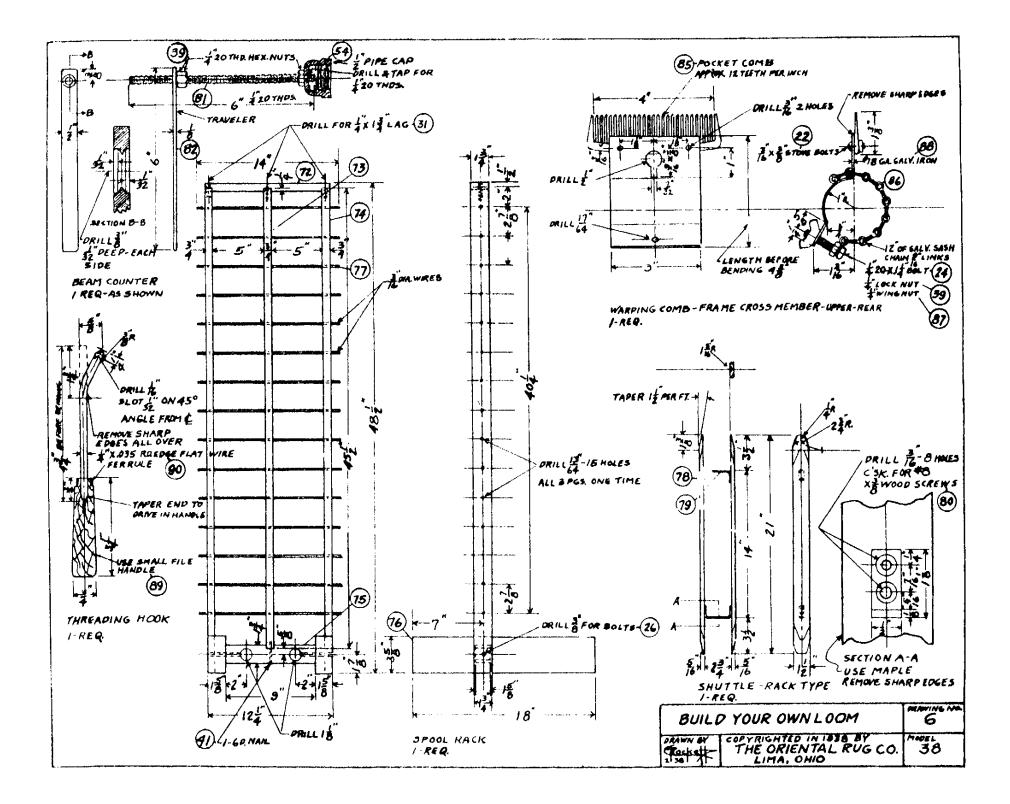

This loom building is no doubt a spare time job but do not drag it out or you may lose the pleasure and interest in building it.

In building this loom, first make and assemble the frame on drawing No.2 and that will assist you with all the other parts because they are all attached to this frame. Next, build the rest of the frame as shown on drawing No.3. Next build the front and rear beams and it is very important that you drill the holes in the beams straight so that the axles will turn true. The pedals, part No.18. also lathe supports, part No. 11. are made by ripping a 2 x 4 as shown on drawing No.3 and 4. Next, make the heddle frames and other parts on drawing No.4. Next, make the parts on drawing No. 5 then you are ready to finish the assembly. The assembled loom is shown on drawing No. 1. The details on drawing No.6 are for accessories such as the comb to put on the warp, the shuttles to wind on the rags and the spool rack to put the warp on the rear beam. and the hook to thread the warp through the reed and heddles. The counter assists in putting the same amount of warp on each bout. We sell these parts complete, see catalog.

There are only three (3) parts necessary to buy: the ratchet No.69 reed No. 70 and heddles No.7, which can he purchased at reasonable prices. see catalog.

After completing your loom and accessories you are ready to place the warp on your loom for weaving. This is done by putting the spools on the spool rack and winding them on your rear beam then threading them through the heddles and reed and tying the warp to your apron. Part No. 51. If you have not previously woven, it is best to get a book on weaving, from your library, or we will furnish you the complete instruction8 for warping your loom the different widths. For \$1.25 postage prepaid.