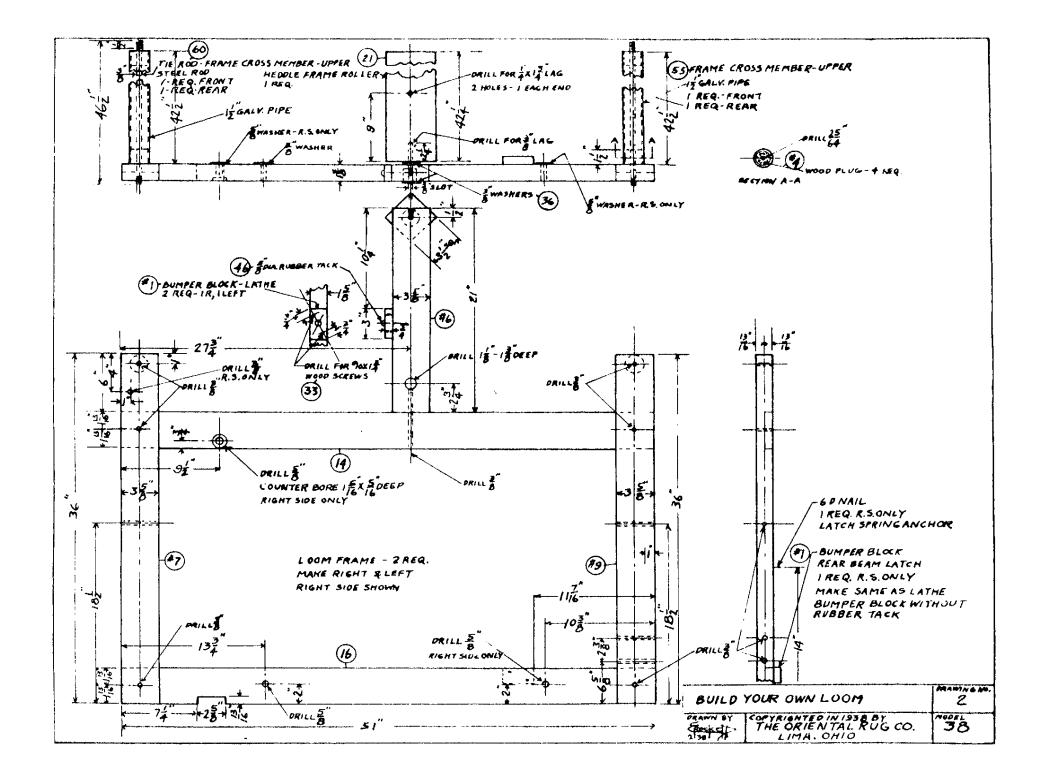

This loom building is no doubt a spare time job but do not drag it out or you may lose the pleasure and interest in building it.

In building this loom, first make and assemble the frame on drawing No.2 and that will assist you with all the other parts because they are all attached to this frame. Next, build the rest of the frame as shown on drawing No.3. Next build the front and rear beams and it is very important that you drill the holes in the beams straight so that the axles will turn true. The pedals, part No.18. also lathe supports, part No. 11. are made by ripping a 2 x 4 as shown on drawing No.3 and 4. Next, make the heddle frames and other parts on drawing No.4. Next, make the parts on drawing No. 5 then you are ready to finish the assembly. The assembled loom is shown on drawing No. 1. The details on drawing No.6 are for accessories such as the comb to put on the warp, the shuttles to wind on the rags and the spool rack to put the warp on the rear beam. and the hook to thread the warp through the reed and heddles. The counter assists in putting the same amount of warp on each bout. We sell these parts complete, see catalog.