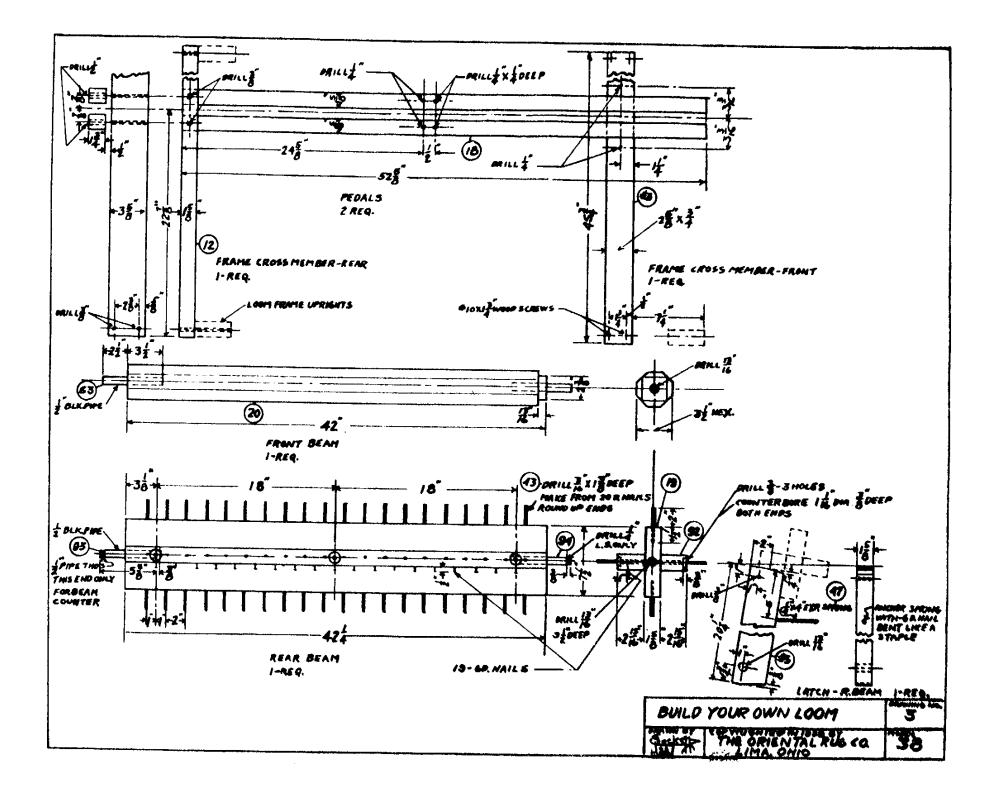

This loom building is no doubt a spare time job but do not drag it out or you may lose the pleasure and interest in building it.

In building this loom, first make and assemble the frame on drawing No.2 and that will assist you with all the other parts because they are all attached to this frame. Next, build the rest of the frame as shown on drawing No.3. Next build the front and rear beams and it is very important that you drill the holes in the beams straight so that the axles will turn true. The pedals, part No.18. also lathe supports, part No. 11. are made by ripping a 2 x 4 as shown on drawing No.3 and 4. Next, make the heddle frames and other parts on drawing No.4. Next, make the parts on drawing No. 5 then you are ready to finish the assembly. The assembled loom is shown on drawing No. 1. The details on drawing No.6 are for accessories such as the comb to put on the warp, the shuttles to wind on the rags and the spool rack to put the warp on the rear beam. and the hook to thread the warp through the reed and heddles. The counter assists in putting the same amount of warp on each bout. We sell these parts complete, see catalog.