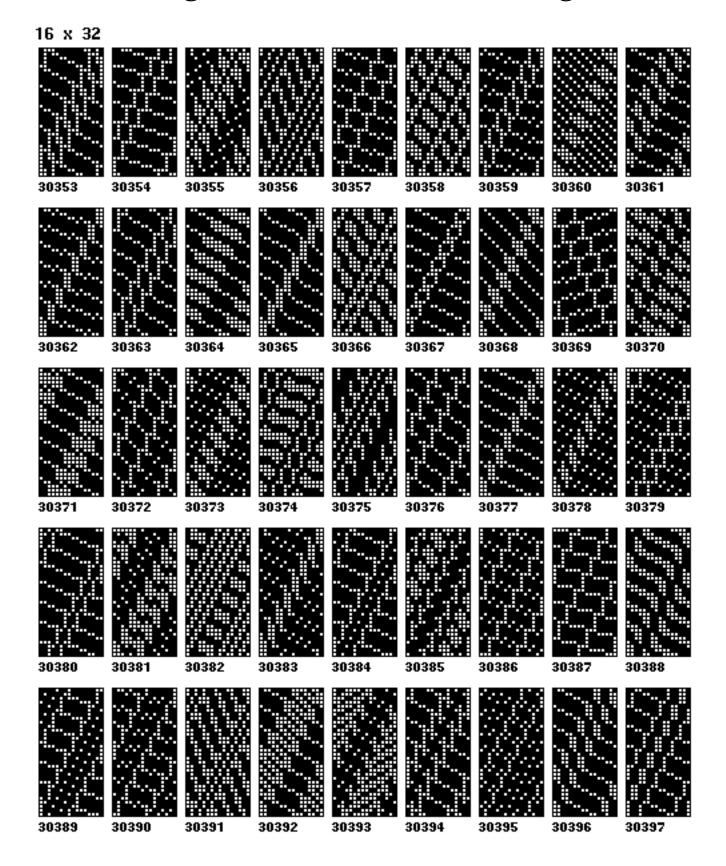

31779 | 31780 | 31781 | 31783 | 31784 |
| 31786   | 31787 | 31788 | 31789 | 31790 | 31791 | 31844 | 31846 | 31912 | 31928 | 31994 |
| 32010   | 32016 | 32031 | 32037 | 32048 | 32055 | 32114 | 32115 | 32183 | 32251 | 32256 |
| 32265   | 32323 | 32330 | 32370 | 32387 |       |       |       |       |       |       |

12 x 14





26760

29805

12 x 15



32036

12 x 16





29817

2989

12 x 17



29254

#### 12 x 18







29890

























13 x 38



25661











23981

14 x 10







24144

4 24259

31792

14 x 12



31980

























15 x 8 15 x 12 15 x 13 15 x 15 





















15 x 60



16 x 2

23648 23665 23670

16 x 4

mm.... \*\*\*\*\*\*\*

31940 31951

16 x 5

31947

16 x 6

31943 31954



16 x 8





16 x 10



16 x 11

























16 x 32



16 x 39



24992











16 x 63





16 x 64



17 x 8



32269

17 x 9





18 x 2

23629 23649 23654 23660



18 x 12



18 x 14



18 x 15



































18 x 72



19 x 2

23666 24248

19 x 10



27107

19 x 19





20 x 2 23636 23662 20 x 4

24244

20 x 8



31723

20 x 10



31884 31891 31969 32303

20 x 12



20 x 14



23971













24522



















31706





#### 21 x 11





27218

21 x 12



32347

21 x 18



31977

21 x 22



21 x 30



32021

22 x 2

23651

23655

22 x 4



24256

22 x 11









22 x 12









31987

22 x 18



24147

22 x 20



31339

22 x 22















23154

23155

23156

23157

23158

23159

23160





22 x 22 



22 x 26



27187

22 x 30



27173

22 x 32



32277

22 x 33















23 x 8