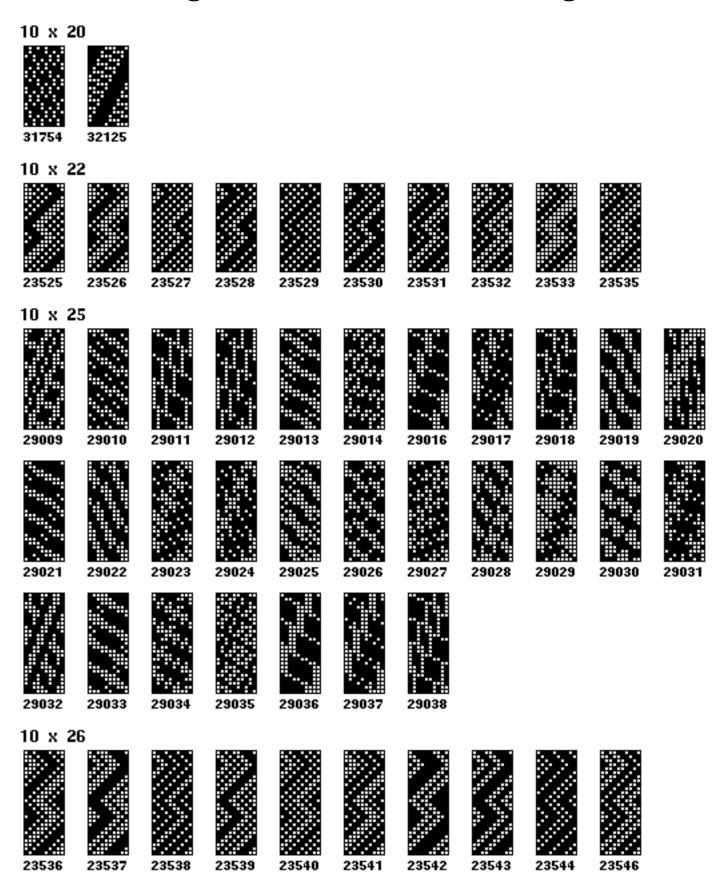

There are two separately paginated sections. The first section of 16 pages contains color patterns. The second section contains black-and-white patterns.

The patterns are organized by size, width first. Identifying numbers for the WIFs are given below the patterns. For example, 44080 refers to 44080.wif on http://www.handweaving.net.