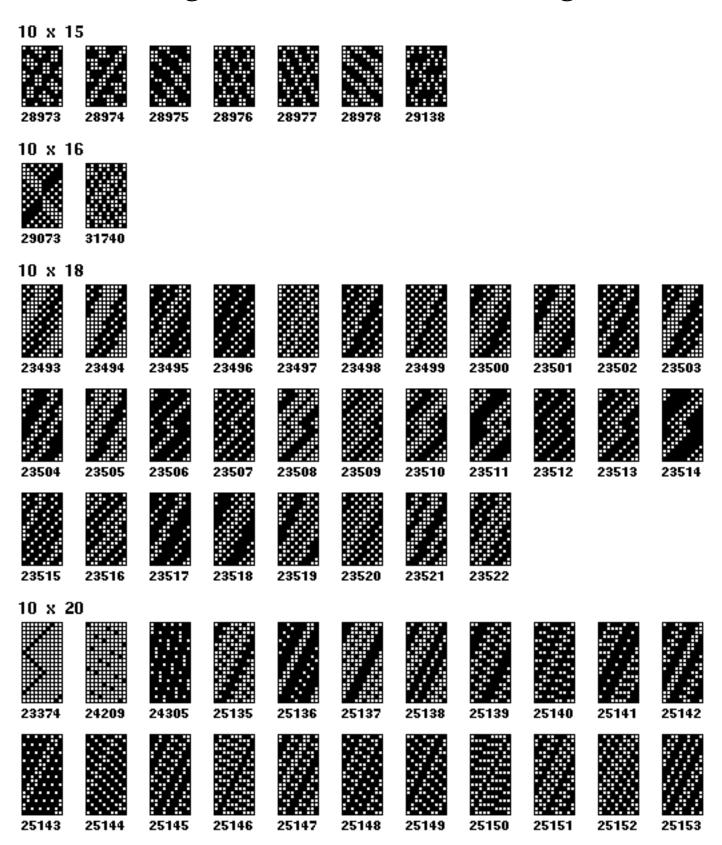

There are two separately paginated sections. The first section of 16 pages contains color patterns. The second section contains black-and-white patterns.

The patterns are organized by size, width first. Identifying numbers for the WIFs are given below the patterns. For example, 44080 refers to 44080.wif on http://www.handweaving.net.