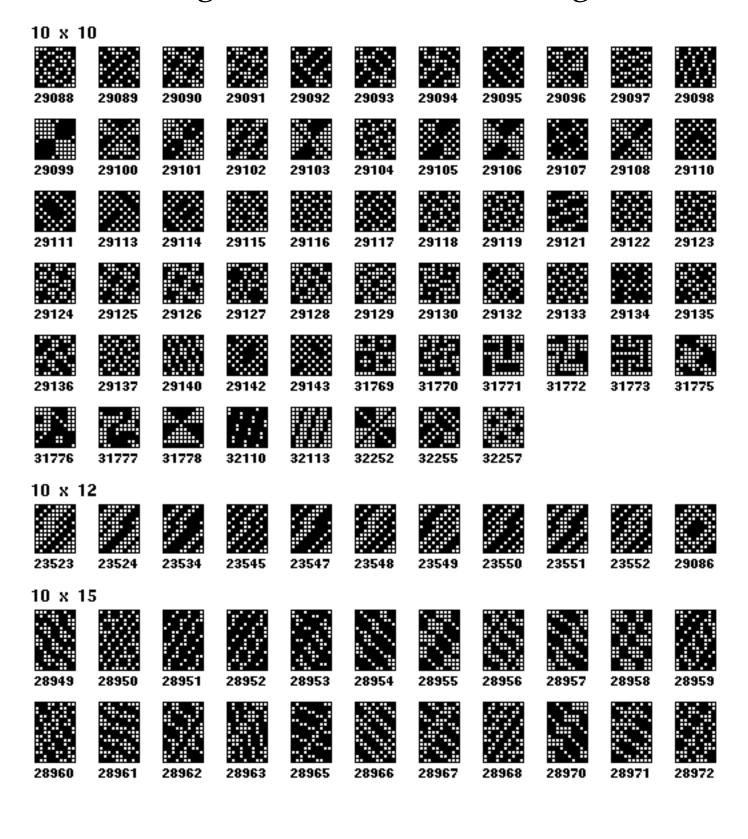

There are two separately paginated sections. The first section of 16 pages contains color patterns. The second section contains black-and-white patterns.

The patterns are organized by size, width first. Identifying numbers for the WIFs are given below the patterns. For example, 44080 refers to 44080.wif on http://www.handweaving.net.

| 10 x 10 | D     |       |       |                |       |       |       |       |       |       |
|---------|-------|-------|-------|----------------|-------|-------|-------|-------|-------|-------|
| 26661   | 26662 | 26663 | 26664 | 26665          | 26666 | 26667 | 26668 | 26669 | 26671 | 26672 |
| 26673   | 26674 | 26675 | 26676 | 266 <b>7</b> 7 | 26678 | 26679 | 26680 | 26681 | 26682 | 26683 |
| 26765   | 26783 | 26789 | 26790 | 28479          | 28480 | 28481 | 28483 | 28484 | 28485 | 28486 |
| 28487   | 28488 | 28489 | 28490 | 28491          | 28492 | 28493 | 28494 | 28495 | 28496 | 28497 |
| 28498   | 28500 | 28501 | 28502 | 28503          | 28505 | 28506 | 28507 | 28509 | 28510 | 28511 |
| 28512   | 28513 | 28514 | 28515 | 28516          | 28517 | 28518 | 28520 | 28522 | 28523 | 28524 |
| 28525   | 28526 | 28527 | 28528 | 28529          | 28530 | 28531 | 28532 | 29039 | 29040 | 29041 |
| 29042   | 29043 | 29044 | 29045 | 29046          | 29047 | 29048 | 29049 | 29050 | 29051 | 29052 |
| 29053   | 29054 | 29055 | 29056 | 29057          | 29058 | 29059 | 29060 | 29061 | 29062 | 29063 |
| 29064   | 29065 | 29066 | 29067 | 29068          | 29069 | 29070 | 29071 | 29072 | 29074 | 29075 |
| 29076   | 29077 | 29078 | 29079 | 29080          | 29081 | 29082 | 29083 | 29084 | 29085 | 29087 |