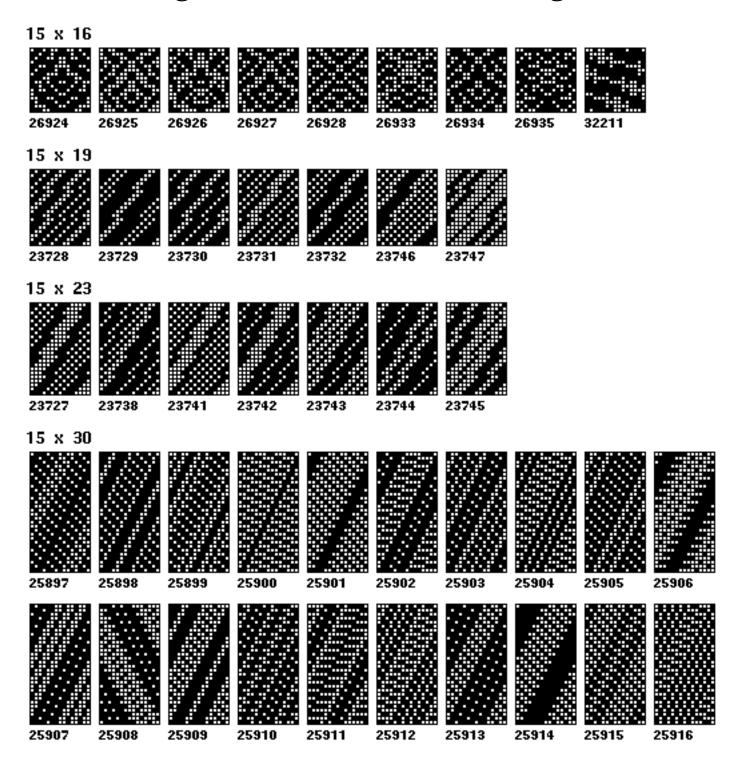

There are two separately paginated sections. The first section of 16 pages contains color patterns. The second section contains black-and-white patterns.

The patterns are organized by size, width first. Identifying numbers for the WIFs are given below the patterns. For example, 44080 refers to 44080.wif on http://www.handweaving.net.