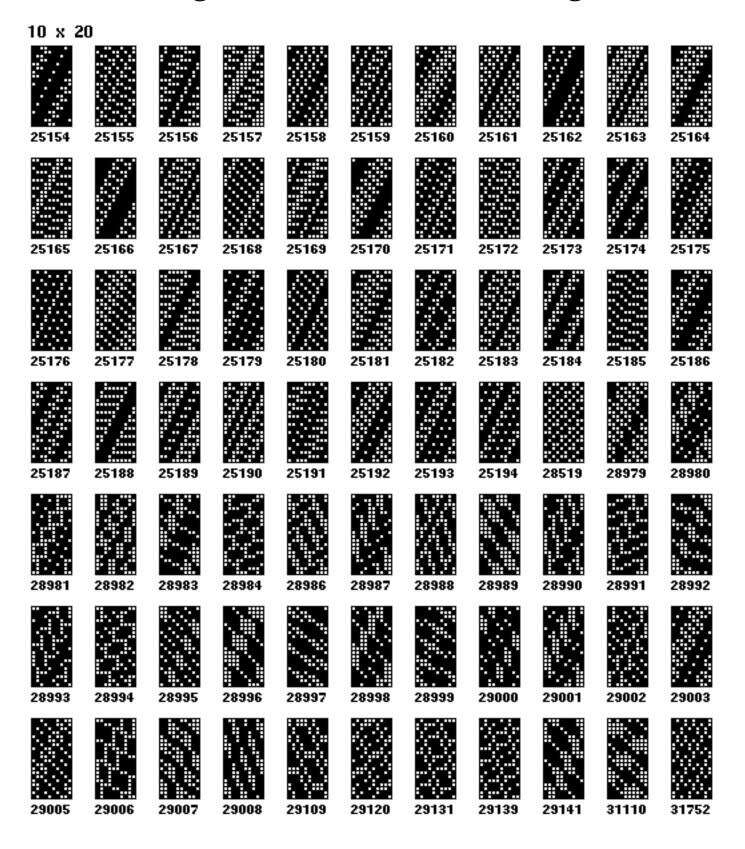

There are two separately paginated sections. The first section of 16 pages contains color patterns. The second section contains black-and-white patterns.

The patterns are organized by size, width first. Identifying numbers for the WIFs are given below the patterns. For example, 44080 refers to 44080.wif on http://www.handweaving.net.