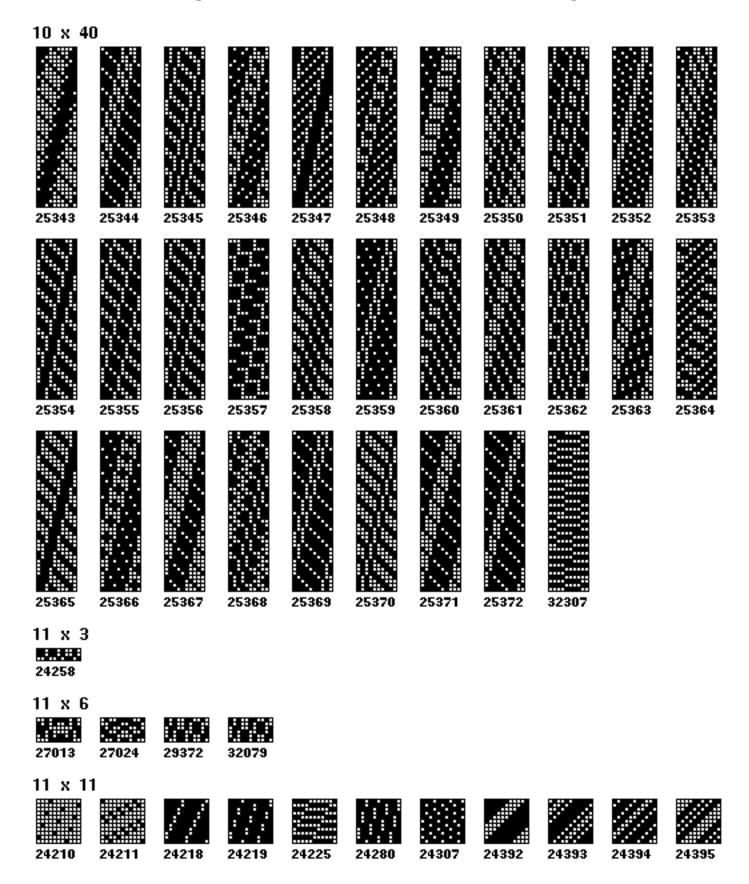

There are two separately paginated sections. The first section of 16 pages contains color patterns. The second section contains black-and-white patterns.

The patterns are organized by size, width first. Identifying numbers for the WIFs are given below the patterns. For example, 44080 refers to 44080.wif on http://www.handweaving.net.