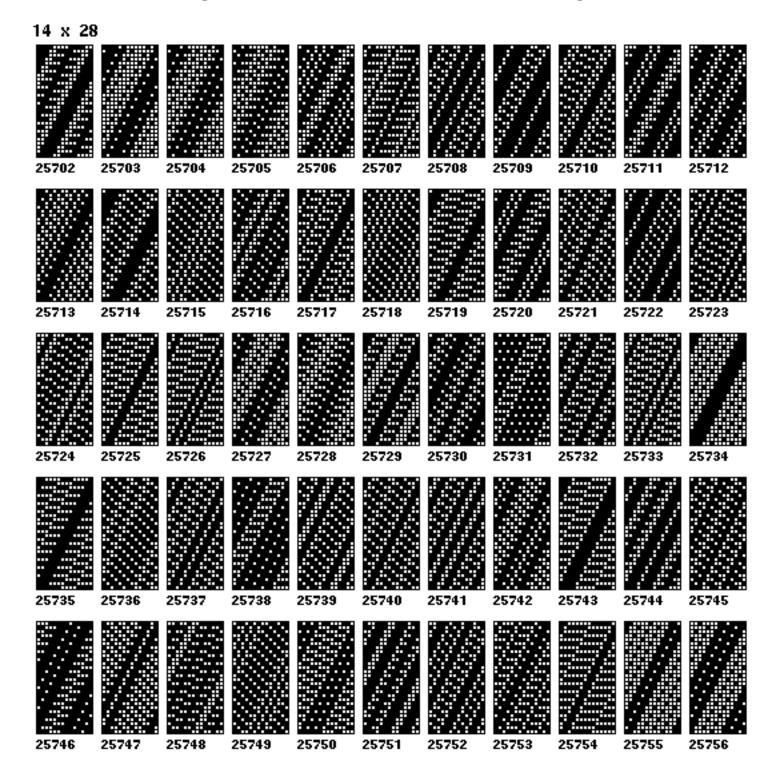

There are two separately paginated sections. The first section of 16 pages contains color patterns. The second section contains black-and-white patterns.

The patterns are organized by size, width first. Identifying numbers for the WIFs are given below the patterns. For example, 44080 refers to 44080.wif on http://www.handweaving.net.