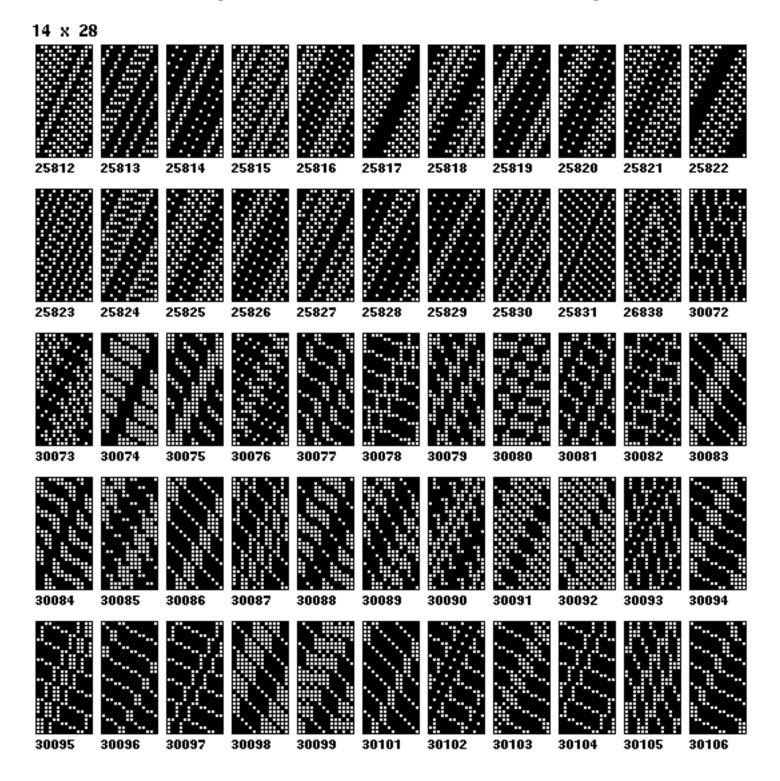

There are two separately paginated sections. The first section of 16 pages contains color patterns. The second section contains black-and-white patterns.

The patterns are organized by size, width first. Identifying numbers for the WIFs are given below the patterns. For example, 44080 refers to 44080.wif on http://www.handweaving.net.