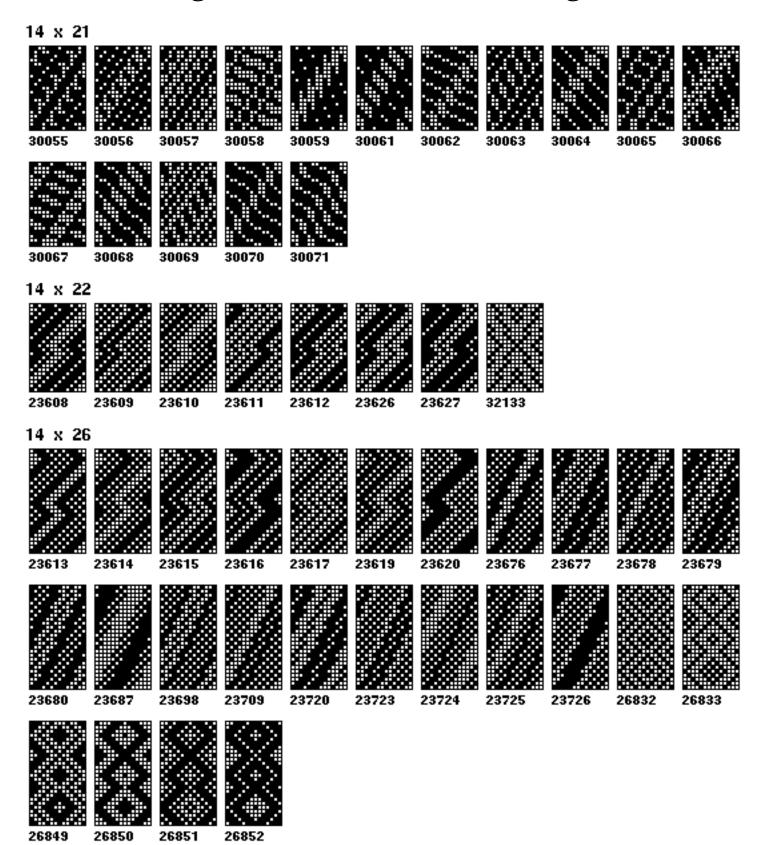

There are two separately paginated sections. The first section of 16 pages contains color patterns. The second section contains black-and-white patterns.

The patterns are organized by size, width first. Identifying numbers for the WIFs are given below the patterns. For example, 44080 refers to 44080.wif on http://www.handweaving.net.