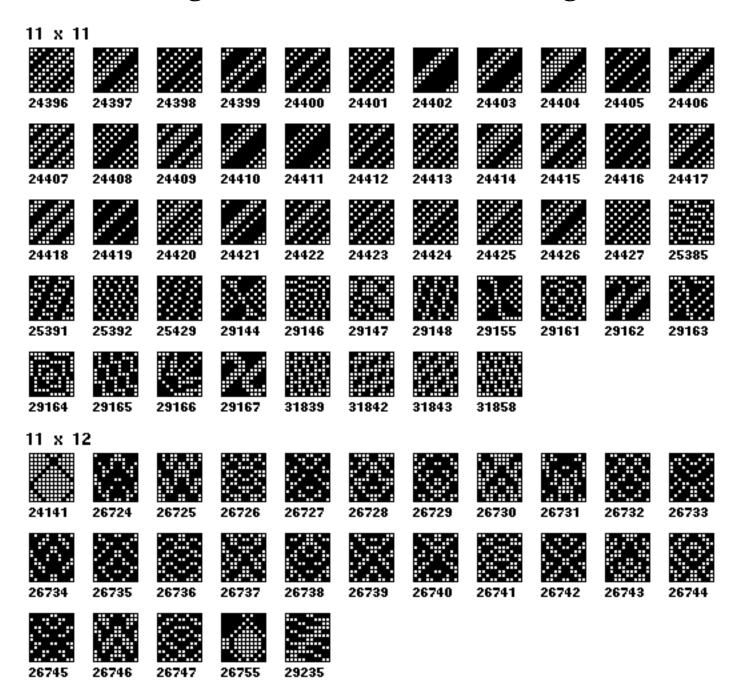

```
2 x 2
                ٠.
23352
        32058
                32146
                        32178
                               32280
2 x 3
ě
        •
        32101
23359
2 x 4
                23356
        23357
                23360
                        32090
                               32282
2 x 8
23358
3 x 2
٠.
23667
3 x 3
        24308
        32070
                32167
3 x 4
24027
3 x 5
23345
3 x 6
23342
3 x 7
23328
        23332
3 x 8
23383
```