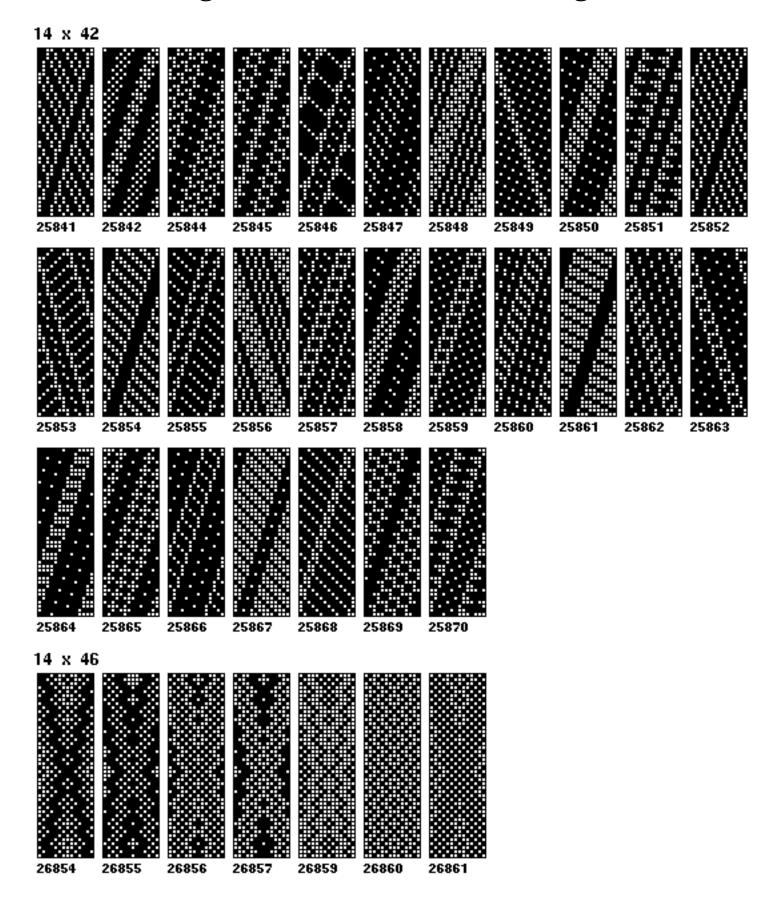

There are two separately paginated sections. The first section of 16 pages contains color patterns. The second section contains black-and-white patterns.

The patterns are organized by size, width first. Identifying numbers for the WIFs are given below the patterns. For example, 44080 refers to 44080.wif on http://www.handweaving.net.