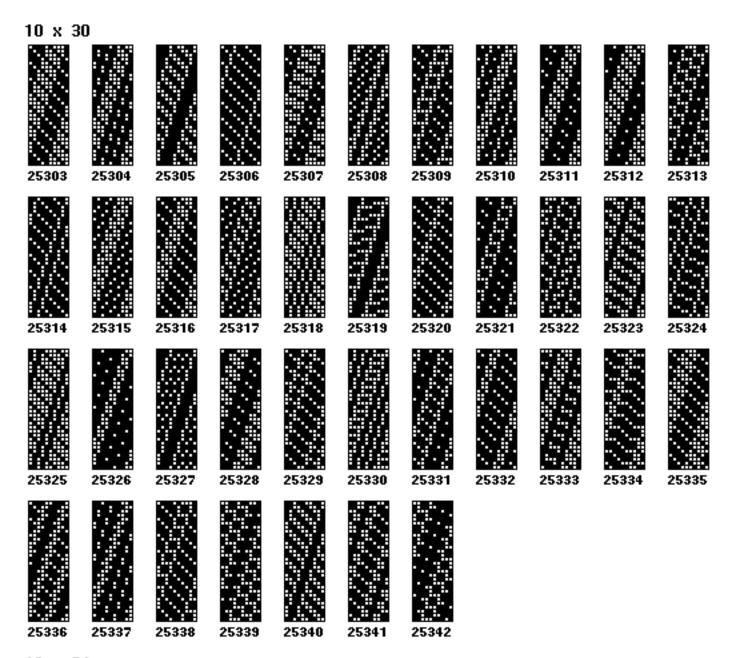

There are two separately paginated sections. The first section of 16 pages contains color patterns. The second section contains black-and-white patterns.

The patterns are organized by size, width first. Identifying numbers for the WIFs are given below the patterns. For example, 44080 refers to 44080.wif on http://www.handweaving.net.