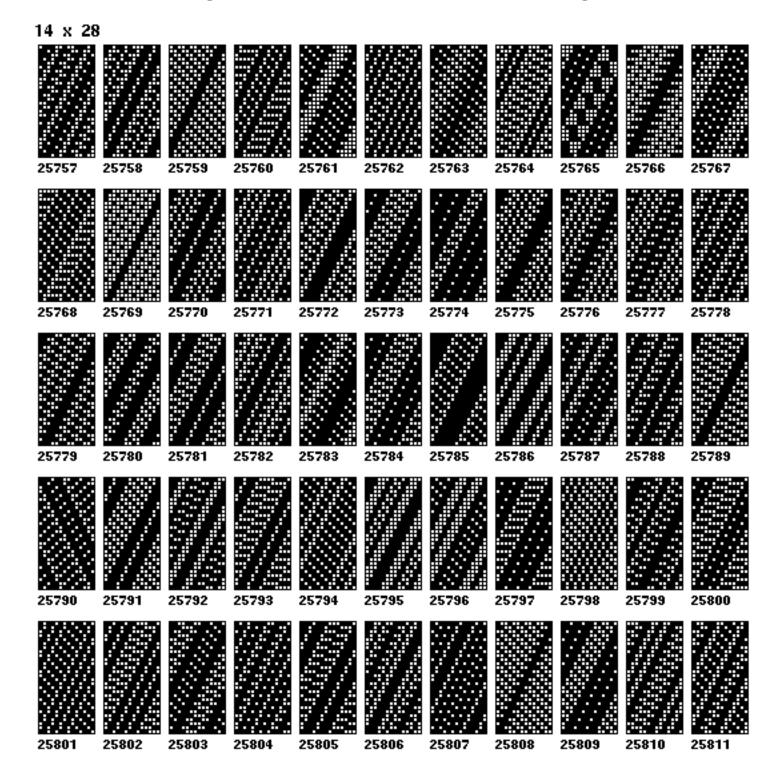

There are two separately paginated sections. The first section of 16 pages contains color patterns. The second section contains black-and-white patterns.

The patterns are organized by size, width first. Identifying numbers for the WIFs are given below the patterns. For example, 44080 refers to 44080.wif on http://www.handweaving.net.