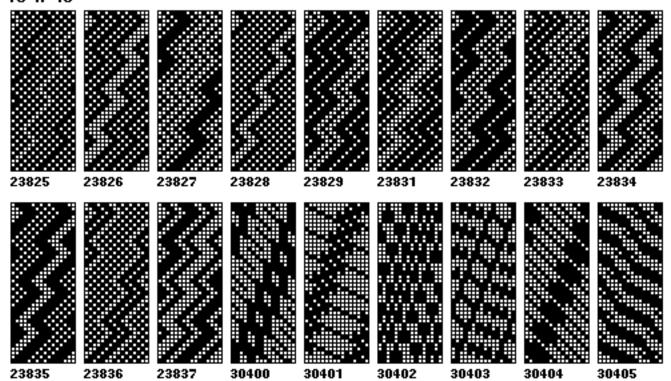

| 31784 |
| 31786   | 31787 | 31788 | 31789 | 31790 | 31791 | 31844 | 31846 | 31912 | 31928 | 31994 |
| 32010   | 32016 | 32031 | 32037 | 32048 | 32055 | 32114 | 32115 | 32183 | 32251 | 32256 |
| 32265   | 32323 | 32330 | 32370 | 32387 |       |       |       |       |       |       |

12 x 14





26760

29805

12 x 15



32036

12 x 16





29817

2989

12 x 17



29254

#### 12 x 18







29890

























13 x 38



25661











23981

14 x 10







24144

4 24259

31792

14 x 12



31980

























15 x 8 15 x 12 15 x 13 15 x 15 





















15 x 60



16 x 2

23648 23665 23670

16 x 4

mm.... \*\*\*\*\*\*\*

31940 31951

16 x 5

31947

16 x 6

31943 31954



16 x 8





16 x 10



16 x 11

























16 x 32



16 x 39



24992











16 x 63





16 x 64



17 x 8



32269

17 x 9





18 x 2

23629 23649 23654 23660



18 x 12



18 x 14



18 x 15



































18 x 72



19 x 2

23666 24248

19 x 10



27107

19 x 19





20 x 2 23636 23662 20 x 4

24244

20 x 8



31723

20 x 10



31884 31891 31969 32303

20 x 12



20 x 14



23971













24522



















31706





#### 21 x 11





27218

21 x 12



32347

21 x 18



31977

21 x 22



21 x 30



32021

22 x 2

23651

23655

22 x 4



24256

22 x 11









22 x 12









31987

22 x 18



24147

22 x 20



31339

22 x 22















23154

23155

23156

23157

23158

23159

23160





22 x 22 



22 x 26



27187

22 x 30



27173

22 x 32



32277

22 x 33















23 x 8

31728

23 x 12











23 x