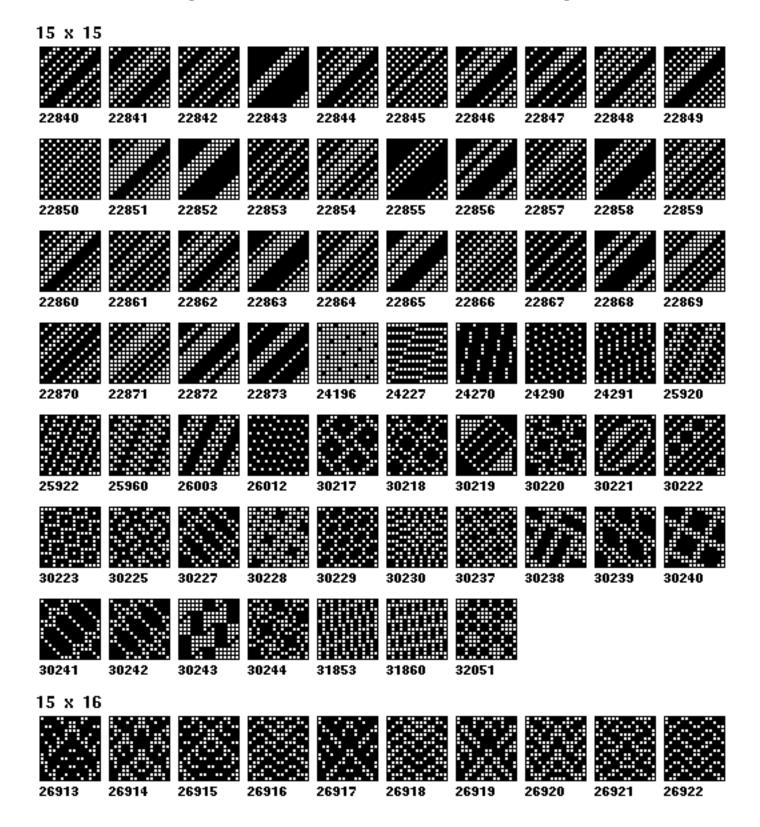

There are two separately paginated sections. The first section of 16 pages contains color patterns. The second section contains black-and-white patterns.

The patterns are organized by size, width first. Identifying numbers for the WIFs are given below the patterns. For example, 44080 refers to 44080.wif on http://www.handweaving.net.