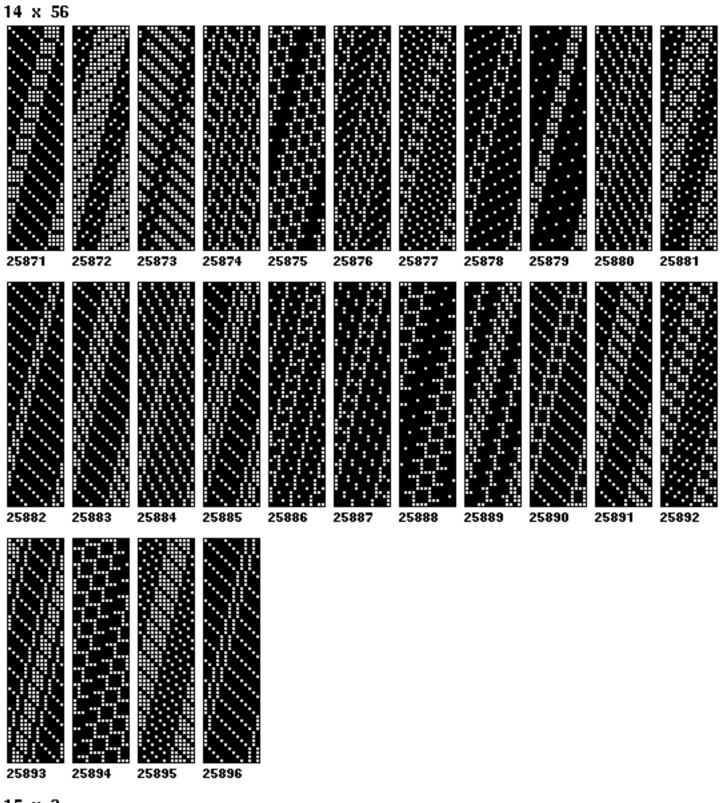

There are two separately paginated sections. The first section of 16 pages contains color patterns. The second section contains black-and-white patterns.

The patterns are organized by size, width first. Identifying numbers for the WIFs are given below the patterns. For example, 44080 refers to 44080.wif on http://www.handweaving.net.