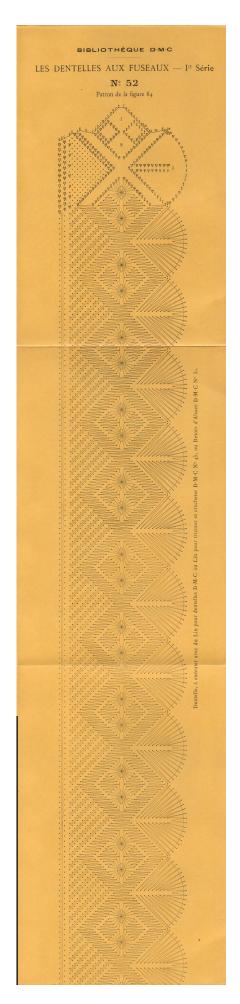

Image was reduced by a factor of 6.2 to fit on page



Image was reduced by a factor of 7.4 to fit on page



Image was reduced by a factor of 7.4 to fit on page



Image was reduced by a factor of 7.4 to fit on page



Image was reduced by a factor of 7.4 to fit on page



Image was reduced by a factor of 7.4 to fit on page



Image was reduced by a factor of 7.4 to fit on page



Image was reduced by a factor of 5.6 to fit on page



Image was reduced by a factor of 7.4 to fit on page



Image was reduced by a factor of 7.6 to fit on page



Image was reduced by a factor of 7.4 to fit on page



Image was reduced by a factor of 7.4 to fit on page



Image was reduced by a factor of 7.4 to fit on page



Image was reduced by a factor of 6.7 to fit on page



Image was reduced by a factor of 7.4 to fit on page