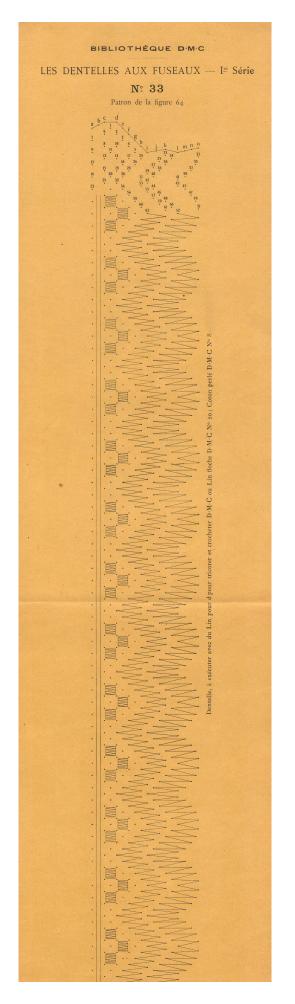

Image was reduced by a factor of 6.2 to fit on page



Image was reduced by a factor of 7.4 to fit on page



Image was reduced by a factor of 7.4 to fit on page



Image was reduced by a factor of 7.4 to fit on page



Image was reduced by a factor of 7.4 to fit on page



Image was reduced by a factor of 7.4 to fit on page



Image was reduced by a factor of 7.4 to fit on page



Image was reduced by a factor of 5.6 to fit on page



Image was reduced by a factor of 7.4 to fit on page



Image was reduced by a factor of 7.6 to fit on page



Image was reduced by a factor of 7.4 to fit on page



Image was reduced by a factor of 7.4 to fit on page



Image was reduced by a factor of 7.4 to fit on page



Image was reduced by a factor of 6.7 to fit on page



Image was reduced by a facto