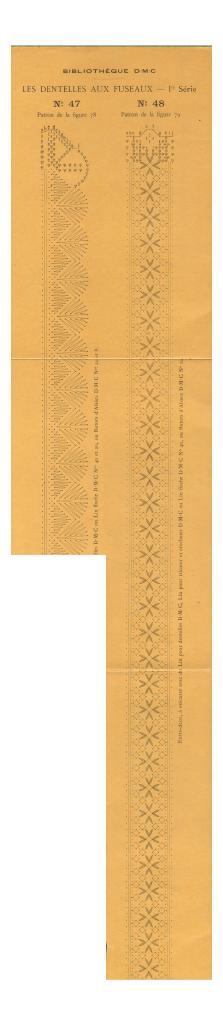

Image was reduced by a factor of 7.4 to fit on page

Image was reduced by a factor of 7.4 to fit on page

Image was reduced by a factor of 7.4 to fit on page

Image was reduced by a factor of 5.6 to fit on page