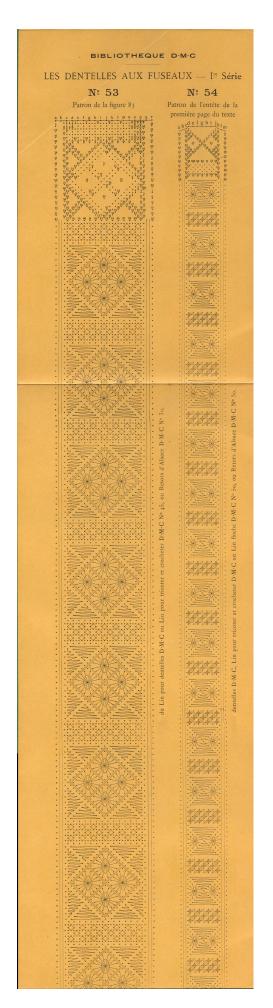

Image was reduced by a factor of 6.2 to fit on page



Image was reduced by a factor of 7.4 to fit on page



Image was reduced by a factor of 7.4 to fit on page



Image was reduced by a factor of 7.4 to fit on page



Image was reduced by a factor of 7.4 to fit on page



Image was reduced by a factor of 7.4 to fit on page



Image was reduced by a factor of 7.4 to fit on page



Image was reduced by a factor of 5.6 to fit on page



Image was reduced by a factor of 7.4 to fit on page



Image was reduced by a factor of 7.6 to fit on page



Image was reduced by a factor of 7.4 to fit on page



Image was reduced by a factor of 7.4 to fit on page



Image was reduced by a factor of 7.4 to fit on page



Image was reduced by a factor of 6.7 to fit on page



Image was reduced by a factor of 7.4 to fit on page