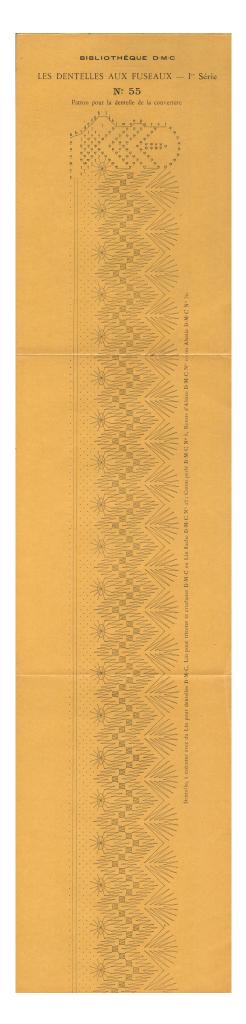

Image was reduced by a factor of 6.2 to fit on page



Image was reduced by a factor of 7.4 to fit on page



Image was reduced by a factor of 7.4 to fit on page



Image was reduced by a factor of 7.4 to fit on page



Image was reduced by a factor of 7.4 to fit on page



Image was reduced by a factor of 7.4 to fit on page



Image was reduced by a factor of 7.4 to fit on page



Image was reduced by a factor of 5.6 to fit on page



Image was reduced by a factor of 7.4 to fit on page



Image was reduced by a factor of 7.6 to fit on page



Image was reduced by a factor of 7.4 to fit on page



Image was reduced by a factor of 7.4 to fit on page



Image was reduced by a factor of 7.4 to fit on page



Image was reduced by a factor of 6.7 to fit on page



Image was reduced by a factor of 7.4 to fit on page