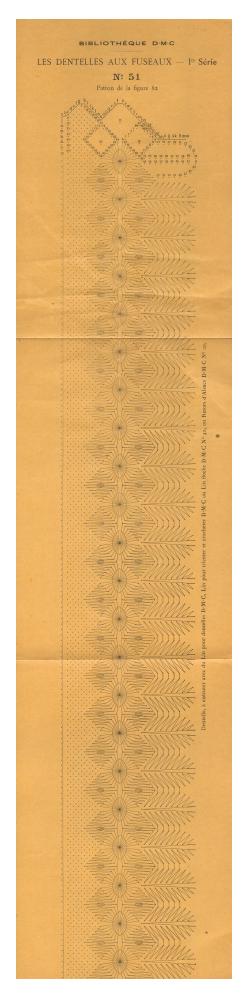

Image was reduced by a factor of 7.4 to fit on page

Image was reduced by a factor of 6.7 to fit on page

Image was reduced by a factor of 7.4 to fit on page