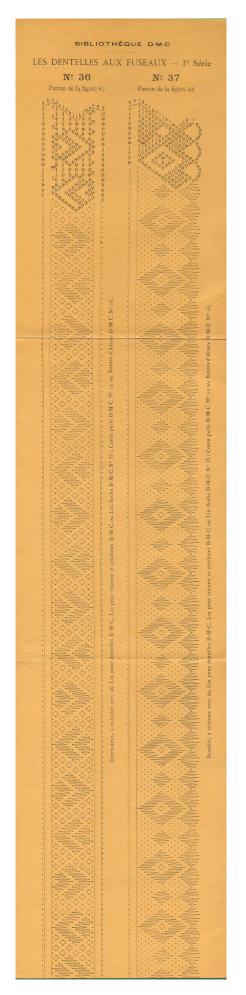

Image was reduced by a factor of 6.2 to fit on page



Image was reduced by a factor of 7.4 to fit on page



Image was reduced by a factor of 7.4 to fit on page



Image was reduced by a factor of 7.4 to fit on page



Image was reduced by a factor of 7.4 to fit on page



Image was reduced by a factor of 7.4 to fit on page



Image was reduced by a factor of 7.4 to fit on page



Image was reduced by a factor of 5.6 to fit on page



Image was reduced by a factor of 7.4 to fit on page



Image was reduced by a factor of 7.6 to fit on page



Image was reduced by a factor of 7.4 to fit on page



Image was reduced by a factor of 7.4 to fit on page



Image was reduced by a factor of 7.4 to fit on page



Image was reduced by a factor of 6.7 to fit on page



Image was reduced by a factor of 7.4 to fit on page