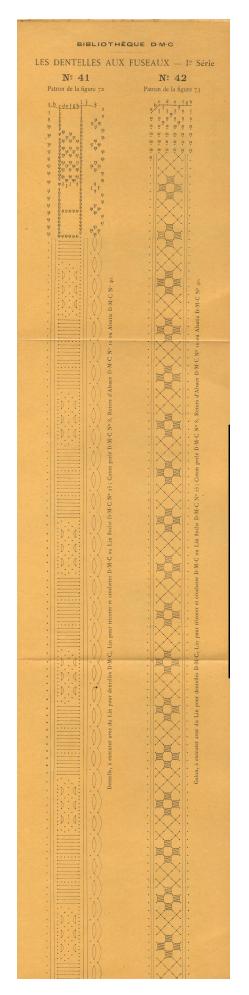

Image was reduced by a factor of 7.4 to fit on page

Image was reduced by a factor of 7.6 to fit on page

Image was reduced by a factor of 7.4 to fit on page

Image was reduced by a factor of 7.4 to fit on page