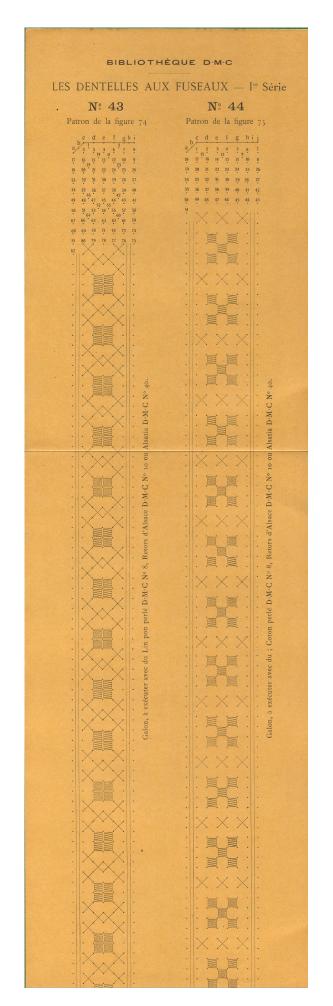

Image was reduced by a factor of 7.4 to fit on page

Image was reduced by a factor of 6.7 to fit on page

Image was reduced by a factor of 7.4 to fit on page