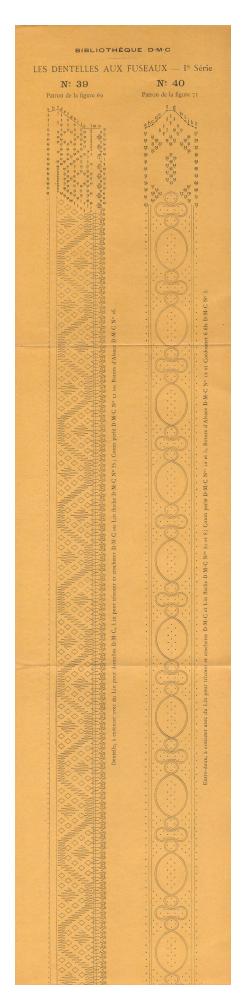

Image was reduced by a factor of 7.4 to fit on page

Image was reduced by a factor of 7.4 to fit on page

Image was reduced by a factor of 7.4 to fit on page

Image was reduced by a factor of 5.6 to fit on page