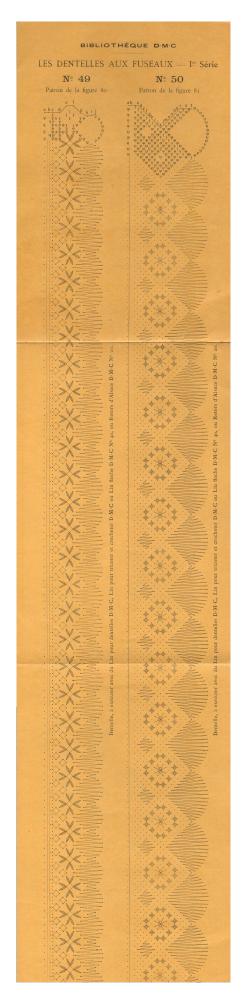

Image was reduced by a factor of 7.4 to fit on page

Image was reduced by a factor of 7.6 to fit on page

Image was reduced by a factor of 7.4 to fit on page

Image was reduced by a factor of 7.4 to fit on page