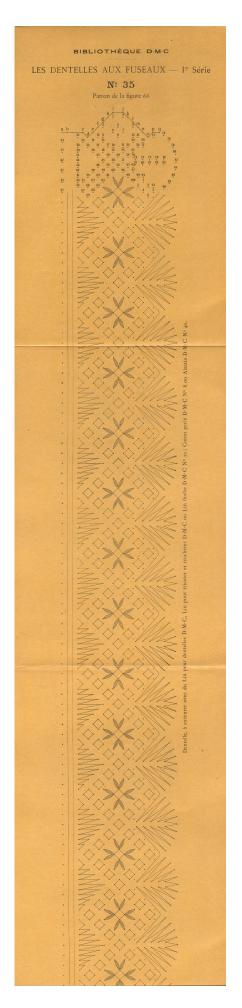

Image was reduced by a factor of 6.2 to fit on page



Image was reduced by a factor of 7.4 to fit on page



Image was reduced by a factor of 7.4 to fit on page



Image was reduced by a factor of 7.4 to fit on page



Image was reduced by a factor of 7.4 to fit on page



Image was reduced by a factor of 7.4 to fit on page



Image was reduced by a factor of 7.4 to fit on page



Image was reduced by a factor of 5.6 to fit on page



Image was reduced by a factor of 7.4 to fit on page



Image was reduced by a factor of 7.6 to fit on page



Image was reduced by a factor of 7.4 to fit on page



Image was reduced by a factor of 7.4 to fit on page



Image was reduced by a factor of 7.4 to fit on page



Image was reduced by a factor of 6.7 to fit on page



Image was reduced by a factor of 7.4 to fit on page