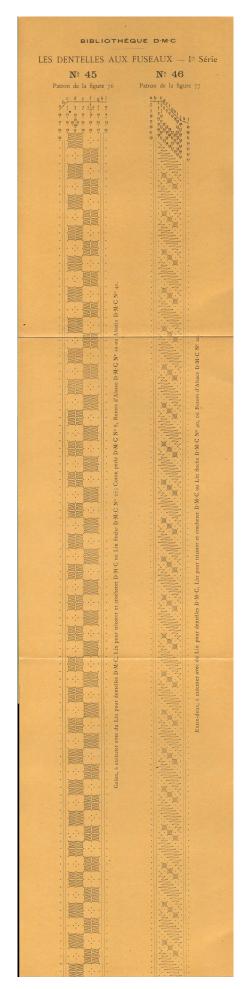

Image was reduced by a factor of 6.2 to fit on page

Image was reduced by a factor of 7.4 to fit on page

Image was reduced by a factor of 7.4 to fit on page

Image was reduced by a factor of 7.4 to fit on page