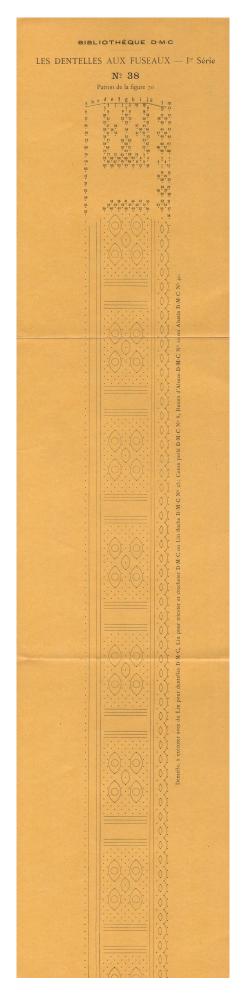

Image was reduced by a factor of 6.2 to fit on page

Image was reduced by a factor of 7.4 to fit on page

Image was reduced by a factor of 7.4 to fit on page

Image was reduced by a factor of 7.4 to fit on page