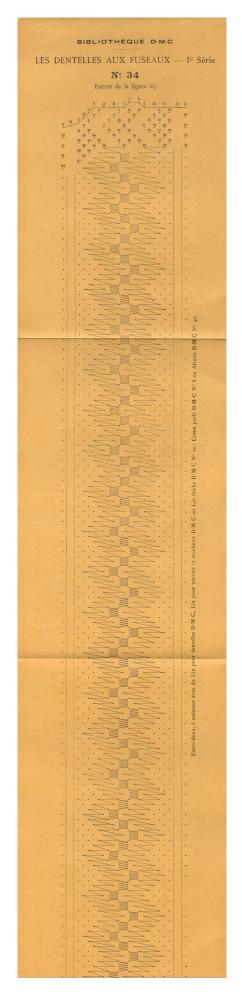

Image was reduced by a factor of 6.2 to fit on page



Image was reduced by a factor of 7.4 to fit on page



Image was reduced by a factor of 7.4 to fit on page



Image was reduced by a factor of 7.4 to fit on page



Image was reduced by a factor of 7.4 to fit on page



Image was reduced by a factor of 7.4 to fit on page



Image was reduced by a factor of 7.4 to fit on page



Image was reduced by a factor of 5.6 to fit on page



Image was reduced by a factor of 7.4 to fit on page



Image was reduced by a factor of 7.6 to fit on page



Image was reduced by a factor of 7.4 to fit on page



Image was reduced by a factor of 7.4 to fit on page



Image was reduced by a factor of 7.4 to fit on page



Image was reduced by a factor of 6.7 to fit on page



Image was reduced by a factor of 7.4 to fit on page